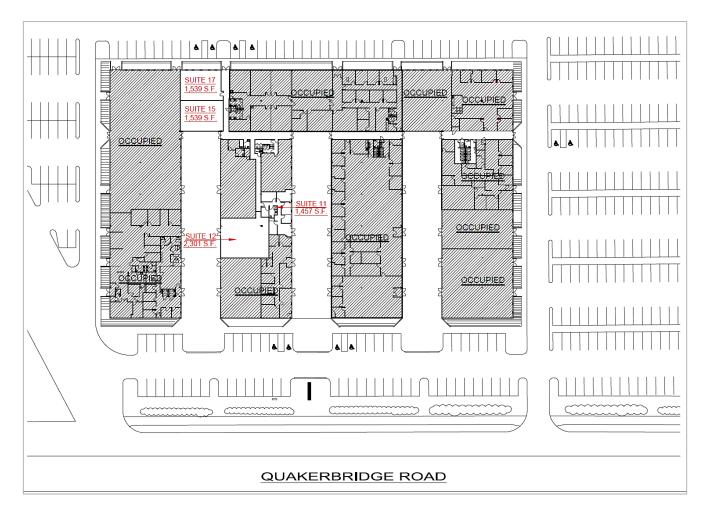

## **Available Space**

1,457 SF – Suite 11 – Available immediately

1,539 SF – Suite 15 – Available immediately

1,539 SF – Suite 17 – Available immediately

2,301 SF – Suite 12– Available immediately

Vinny Di Meglio +1 609 439 8926 vinny.dimeglio@am.jll.com