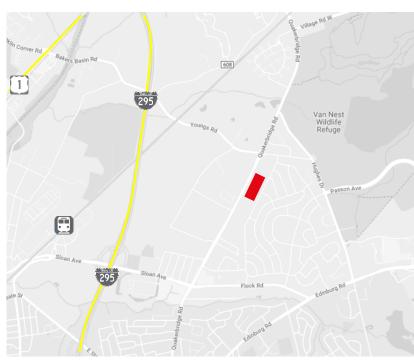

## **Features**

- Amenity rich location with nearby shopping, restaurants, childcare, banking and fitness center
- Located in close proximity to 295 & Route 1
- Located only 2.5 miles from newly renovated Quakerbridge Mall
- Ample parking 6 per 1,000 SF
- Aggressively priced office/medical space
- Signage Available
- On site property manager
- 2 miles to Hamilton Train Station
- Public transportation drop off located in front of the building