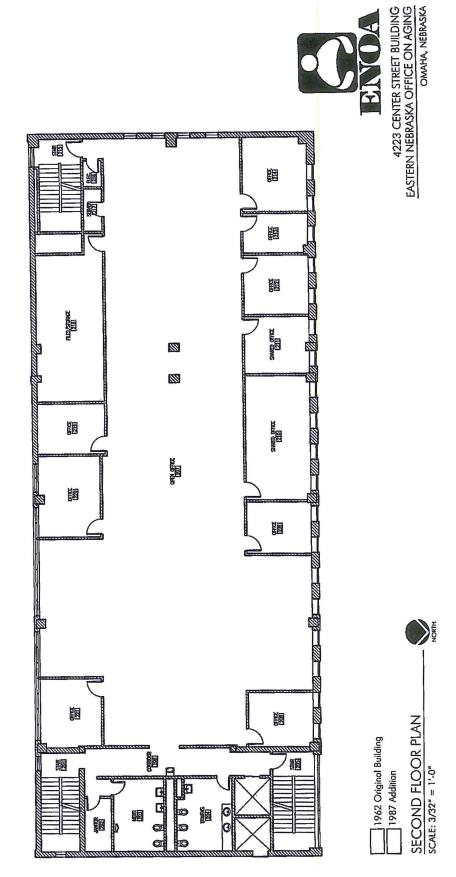

#### **PROPERTY DETAILS**

Lease Rate \$10.00 PSF 13,100 SF MDG Total Available 1,000 SF Min. Divisible Max. Contiguous 7.000 SF **Building Size** 23,374 SF Year Built/Reno. 1963 No. of Floors 3 Total Site Area 1.67 ACRES Onsight Parking

#### **DESCRIPTION**

Join non-profit Justice For Our Neighbors Nebraska! 3 story office building centrally located at 42nd and Center. Ample parking. Located near UNMC, VA Hospital, and along bus route. Improvements coming!