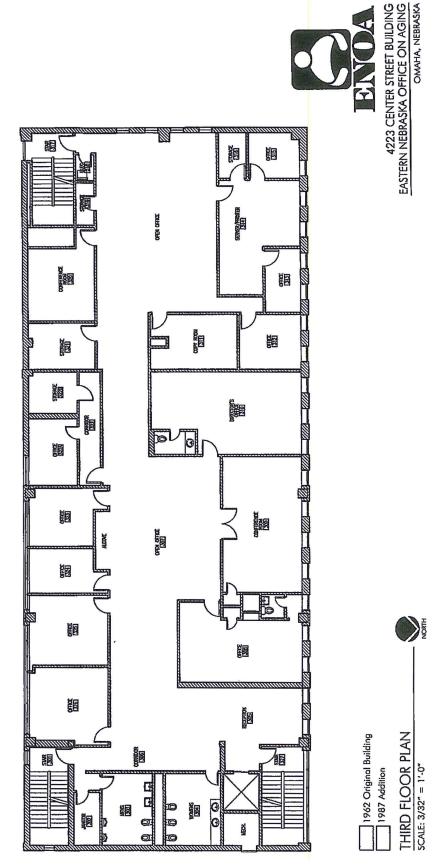

#### **PROPERTY DETAILS**

Lease Rate \$10.00 PSF 13,100 SF MDG Total Available 1,000 SF Min. Divisible Max. Contiguous 7.000 SF **Building Size** 23,374 SF Year Built/Reno. 1963 No. of Floors 3 Total Site Area 1.67 ACRES Onsight Parking

#### **DESCRIPTION**

Join non-profit Justice For Our Neighbors Nebraska! 3 story office building centrally located at 42nd and Center. Ample parking. Located near UNMC, VA Hospital, and along bus route. Improvements coming!