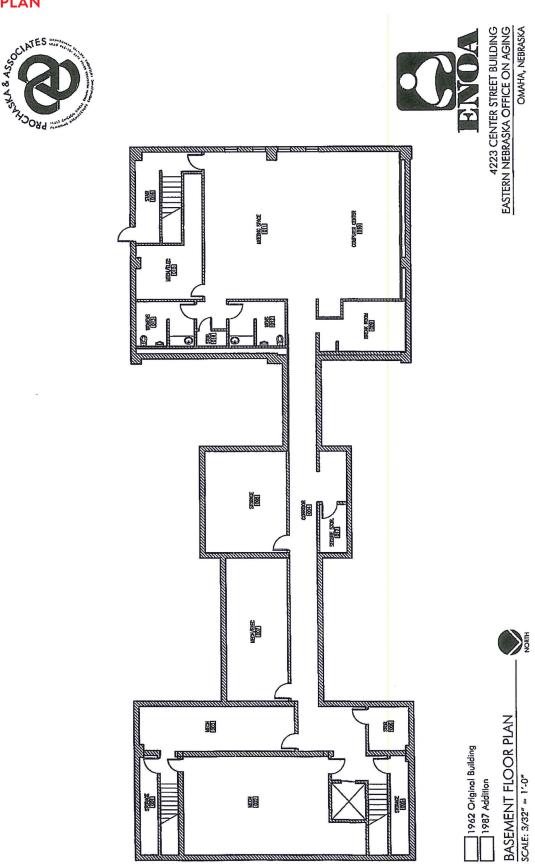

#### **PROPERTY DETAILS**

Lease Rate \$10.00 PSF 13,100 SF MDG Total Available 1,000 SF Min. Divisible Max. Contiguous 7.000 SF **Building Size** 23,374 SF Year Built/Reno. 1963 No. of Floors 3 Total Site Area 1.67 ACRES Onsight Parking