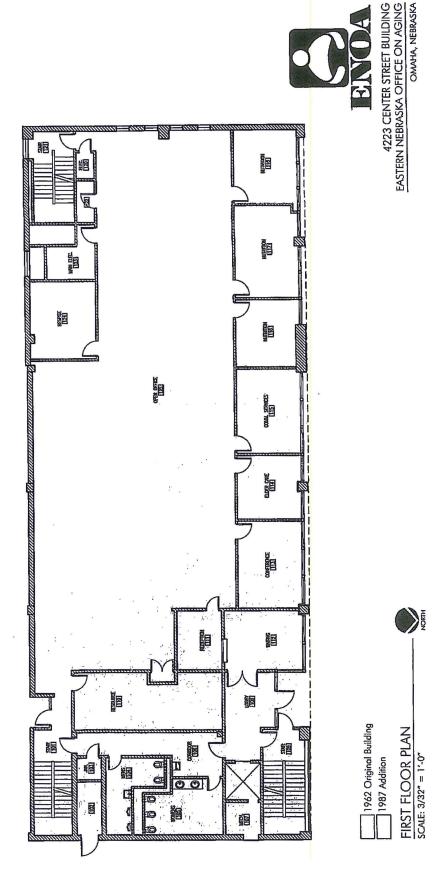

#### **PROPERTY DETAILS**

Lease Rate \$10.00 PSF 13,100 SF MDG Total Available 1,000 SF Min. Divisible Max. Contiguous 7.000 SF **Building Size** 23,374 SF Year Built/Reno. 1963 No. of Floors 3 Total Site Area 1.67 ACRES Onsight Parking

#### **DESCRIPTION**

Join non-profit Justice For Our Neighbors Nebraska! 3 story office building centrally located at 42nd and Center. Ample parking. Located near UNMC, VA Hospital, and along bus route. Improvements coming!