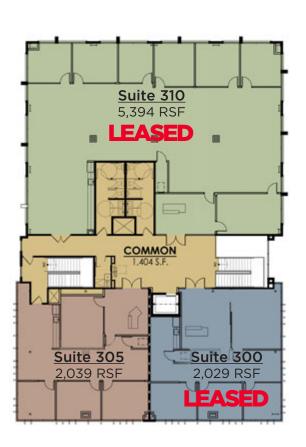

## FLOOR PLANS CHAUNCEY LANE

3RD FLOOR PLAN

## \$37.50 STARTING RATE

±2,039 SF EACH 2 SPACES AVAILABLE