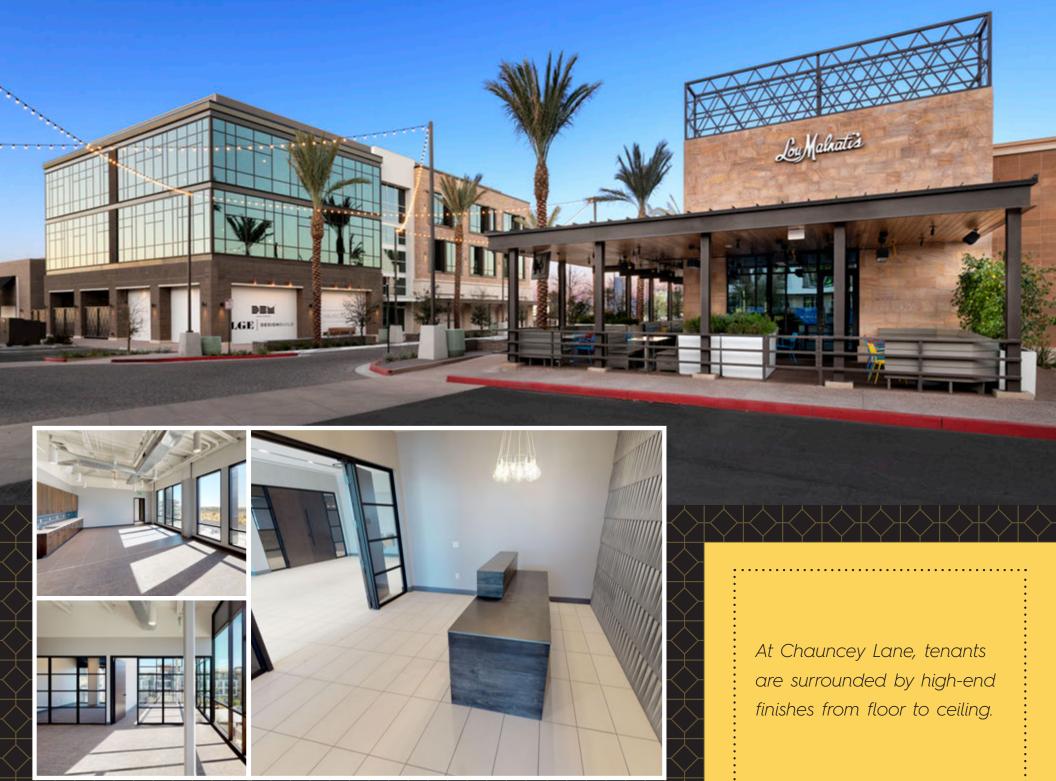

## HIGHLIGHTS

- » PREMIER SPEC SUITES
- » BEST IN CLASS FINISHES
- » ON-SITE DINING AND SHOPPING
- » COVERED PARKING
- » EXCEPTIONAL MOUNTAIN VIEWS

- » BALCONY SPACE AVAILABLE
- » GREAT INGRESS AND EGRESS
- » ±1/2 MILE TO THE LOOP 101 FREEWAY
- » SCOTTSDALE ROAD FRONTAGE AND BUILDING SIGNAGE

At Chauncey Lane, tenants have a rare opportunity to become part of a landmark development within the North Scottsdale community.