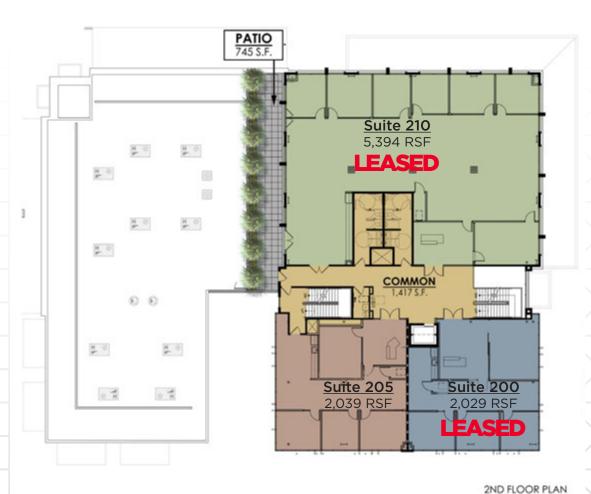

## FLOOR PLANS CHAUNCEY LANE

3RD FLOOR PLAN

## \$37.50 STARTING RATE

±2,039 SF EACH 2 SPACES AVAILABLE