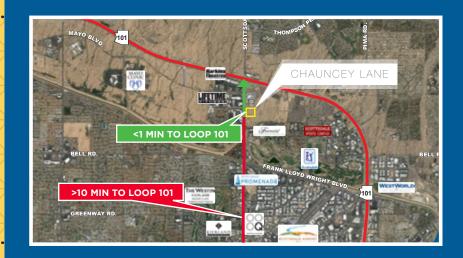

## HIGHLIGHTS

- » PREMIER SPEC SUITES
- » BEST IN CLASS FINISHES
- » ON-SITE DINING AND SHOPPING
- » COVERED PARKING
- » EXCEPTIONAL MOUNTAIN VIEWS

- » BALCONY SPACE AVAILABLE
- » GREAT INGRESS AND EGRESS
- » ±1/2 MILE TO THE LOOP 101 FREEWAY
- » SCOTTSDALE ROAD FRONTAGE AND BUILDING SIGNAGE