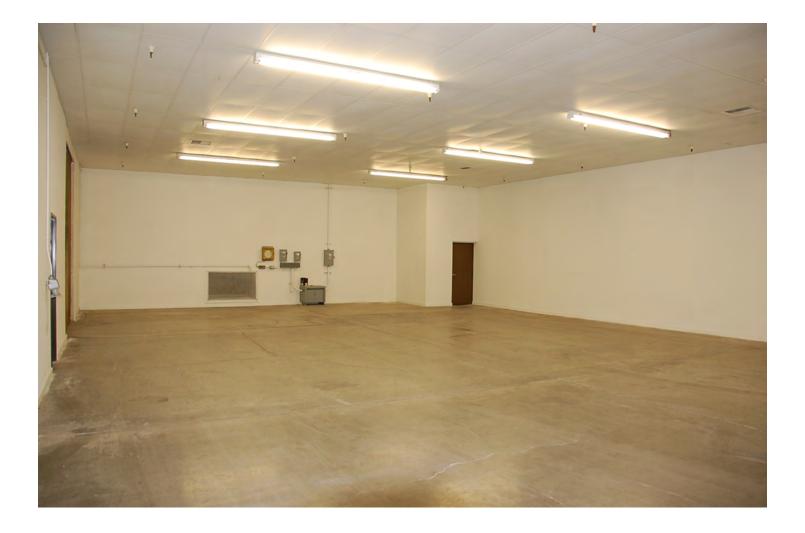

### **Conditioned Warehouse Area**

+/- 2,400 SF conditioned warehouse area or cold storage area

#### Warehouse Area

1 dock door 2 drive-in doors w/drive-thru Concrete tilt-up construction Fire sprinklers New T-8 lighting fixtures Heavy power

For more information, please contact: Steve Machado 530-662-3000 DRE LIC # 00689615 smachado@landmark-properties.net