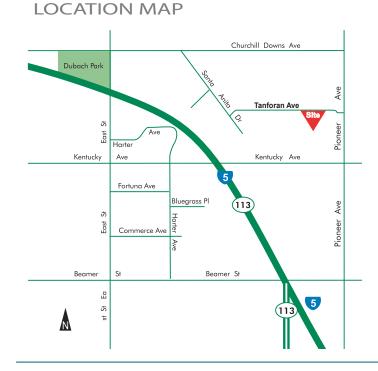

conditioned warehouse area or cold storage area

#### Warehouse Area

1 dock door 2 drive-in doors w/drive-thru Concrete tilt-up construction Fire sprinklers New T-8 lighting fixtures Heavy power

For more information, please contact: Steve Machado 530-662-3000 DRE LIC # 00689615 smachado@landmark-properties.net



No warranties or representations, express or implied are made as to the accuracy of the information contained herein, and same is submitted subject to errors, omissions, change of price, rental or other conditions, withdrawal without notice, and to any other conditions. It is the responsibility of the buyer or lessee to review all aspects of this property.











.....

# Office, Warehouse & Cold Storage

## 5,000 - 10,000 Square Feet

1540 Tanforan Avenue, Woodland, CA





## PROPERTY FEATURES

Office Area 650 +/- SF Offices, including one private office

### Warehouse Area

3 dock doors 2 drive-in doors Concrete tilt-up construction Fire sprinklers Zoning: I Excellent freeway access via I-5

For more information, please contact: Steve Machado 530-662-3000 DRE LIC # 00689615 smachado@landmark-properties.net



No warranties or representations, express or implied are made as to the accuracy of the information contained herein, and same is submitted subject to errors, omissions, change of price, rental or other conditions, withdrawal without notice, and to any other conditions. It is the responsibility of the buyer or lessee to review all aspects of this property.

# 1540 Tanforan Avenue, Woodland CA