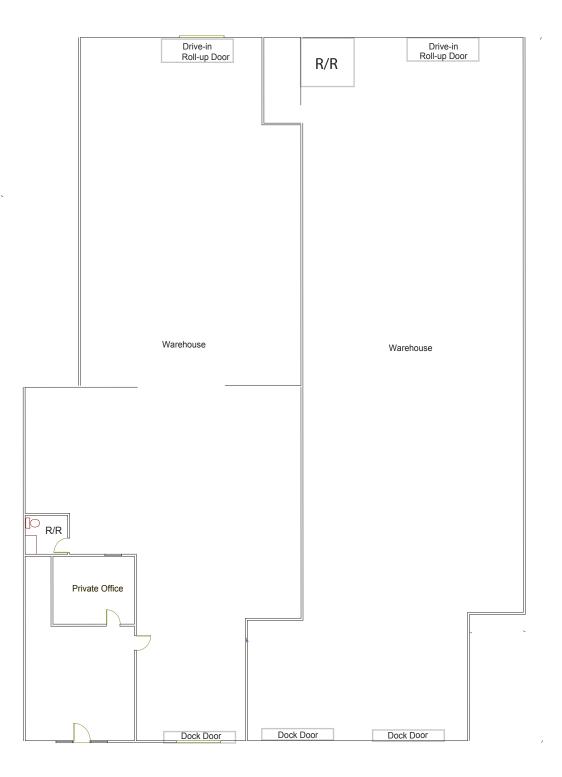

## PROPERTY FEATURES

Office Area 650 +/- SF Offices, including one private office

### Warehouse Area

3 dock doors 2 drive-in doors Concrete tilt-up construction Fire sprinklers Zoning: I Excellent freeway access via I-5

For more information, please contact: Steve Machado 530-662-3000 DRE LIC # 00689615 smachado@landmark-properties.net