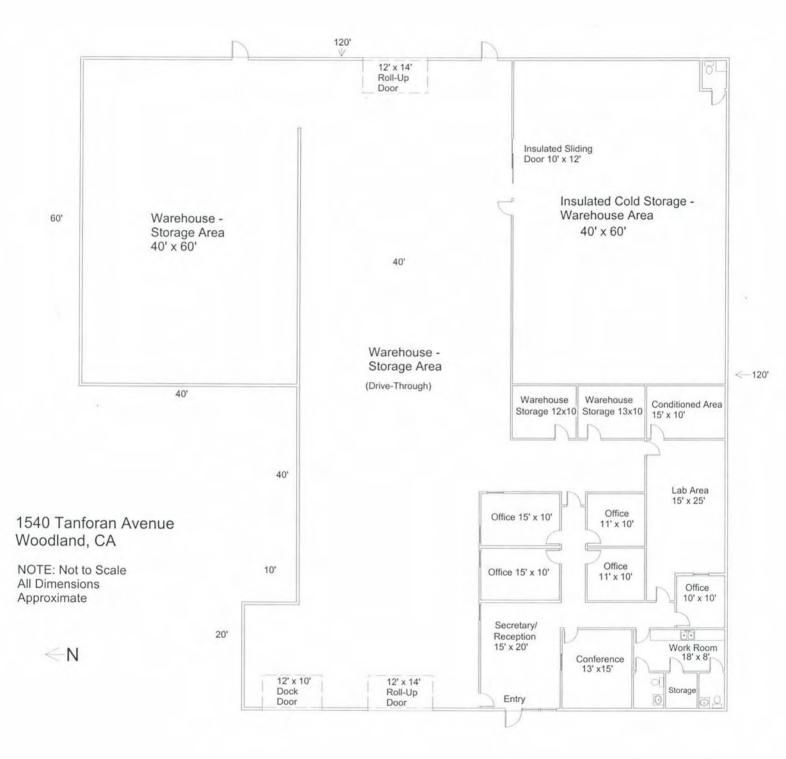

### Office Area

2,140 +/- SF Offices, lab room, private offices, reception & conference room

### **Conditioned Warehouse Area**

+/- 2,400 SF conditioned warehouse area or cold storage area

#### Warehouse Area

1 dock door 2 drive-in doors w/drive-thru Concrete tilt-up construction Fire sprinklers New T-8 lighting fixtures Heavy power

For more information, please contact: Steve Machado 530-662-3000 DRE LIC # 00689615 smachado@landmark-properties.net