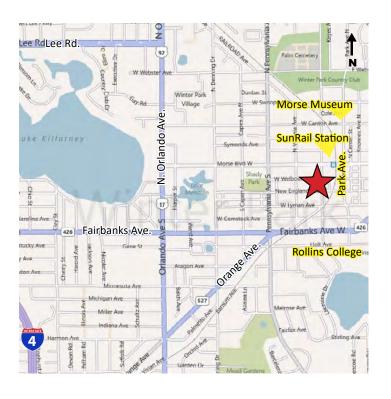

# Office Space Available For Lease





## **Winter Park Office Space**

243 W. Park Avenue | Winter Park, FL 32789

- 4,335 RSF available in 2-story Winter Park office building
- High visibility, located on the corner of New York
   Avenue and New England Avenue with additional street
   frontage on W. Park Avenue
- Located in the heart of Downtown Winter Park, adjacent to Central Park and steps away from Park Avenue shops and dining
- Asking \$27.00/SF; Modified Gross

DARBY HOLD 407-691-0505 dhold@holdthyssen.com 301 S New York Ave. Suite 200 Winter Park, FL 32789



#### **LOCATION**



#### **DEMOGRAPHICS**

|                          | 1-MILE   | 3-MILE   | 5-MILE   |
|--------------------------|----------|----------|----------|
| 2018 Population Estimate | 7,980    | 94,706   | 263,187  |
| 2023 Proj. Population    | 8,685    | 103,792  | 286,479  |
| Pop. Growth 2018-2023    | 8.83%    | 9.59%    | 8.85%    |
| Pop. Growth 2010-2018    | 7.29%    | 12.62%   | 10.85%   |
| 2018 Households Estimate | 3,401    | 42,225   | 116,766  |
| 2023 Proj. Households    | 3,698    | 46,228   | 127,033  |
| HH Growth 2018-2023      | 8.73%    | 9.48%    | 8.79%    |
| HH Growth 2010-2018      | 4.55%    | 11.42%   | 10.22%   |
| Avg. Household Income    | \$94,168 | \$93,195 | \$76,080 |
| Med. Household Income    | \$53,496 | \$62,171 | \$53,306 |

### **AERIAL**



The informat