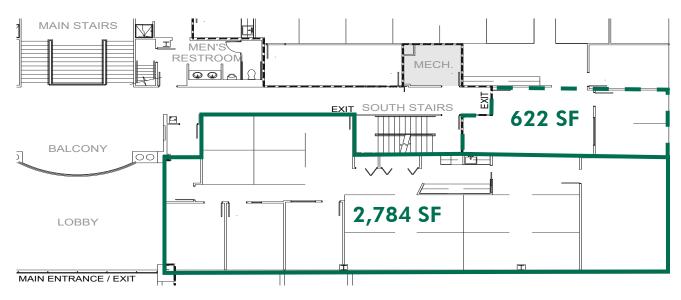

### **AVAILABLE SPACE**

- + Second floor: approx 2,784 3,406 RSF
  - \$16-\$18/SF Full Service

## SECOND FLOOR