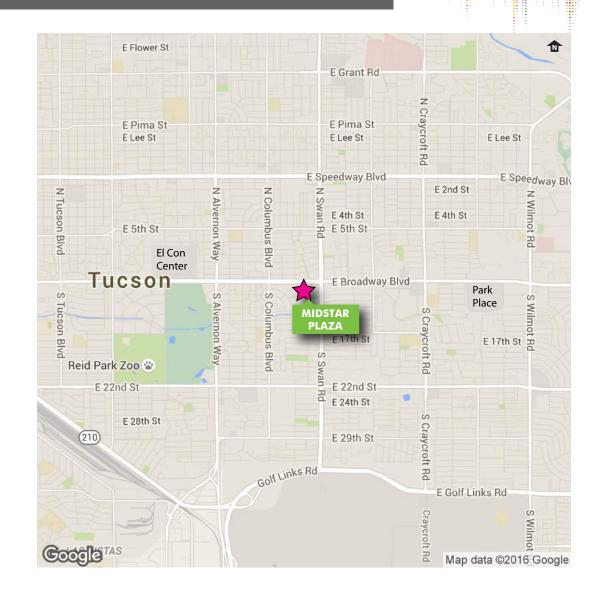

# PROPERTY INFO

Midstar Plaza is ideally positioned on Broadway Boulevard between Park Place Mall and El Con Center on the "going home" side of the road. Don't miss this opportunity to be right on top of Tucson's busiest retail and office corridor!

| Location                      | West of the SWC of Broadway Boulevard & Swan<br>Road, Tucson, Arizona. |
|-------------------------------|------------------------------------------------------------------------|
| Spaces Available              | 4500 E. Broadway: ± 3,237 SF<br>4558 E. Broadway (102): ± 720 SF       |
|                               |                                                                        |
| <u>Reduced</u> Rental<br>Rate | Call for reduced rent incentive for first year for new tenants!        |
| Rate                          |                                                                        |