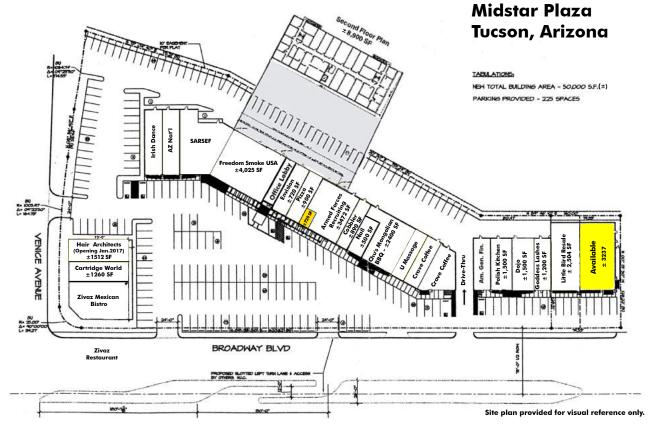

| Location                      | West of the SWC of Broadway Boulevard & Swan<br>Road, Tucson, Arizona. |
|-------------------------------|------------------------------------------------------------------------|
| Spaces Available              | 4500 E. Broadway: ± 3,237 SF<br>4558 E. Broadway (102): ± 720 SF       |
|                               |                                                                        |
| <u>Reduced</u> Rental<br>Rate | Call for reduced rent incentive for first year for new tenants!        |
| Rate                          |                                                                        |