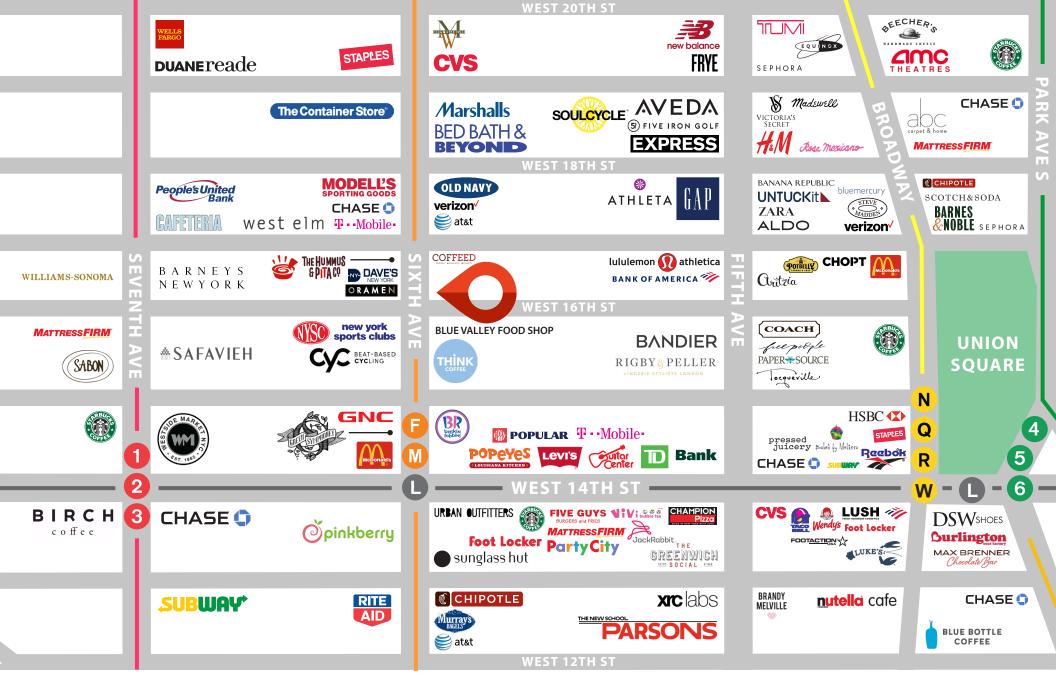

## 572 SIXTHAVE

NORTHEAST CORNER OF SIXTH AVE & WEST 16TH ST FULL FLOOR CREATIVE LOFT • CHELSEA NYC

| SIZE - 3RD FLOOR                                                     | 2,000 SF                                                               | <b>← 29</b> ″ →     |     |
|----------------------------------------------------------------------|------------------------------------------------------------------------|---------------------|-----|
| FRONTAGE                                                             | 30' on 6th Ave, 65' on 16th St                                         | ✓ WINDOWS →         |     |
| POSSESSION                                                           | Immediate                                                              |                     |     |
| PRICE                                                                | Upon Request                                                           |                     |     |
| TRANSPORTATION                                                       | FML123 <b>FATH</b><br>and Union Square Transit Hub                     | - SWODNIN           |     |
| Sunny, Column-Free Space                                             | Modern restroom with shower                                            |                     |     |
| • 90' of Wraparound (pivot) Windows                                  | Sprinklered                                                            |                     | 65' |
| <ul> <li>New tenant-controlled HVAC</li> <li>LED lighting</li> </ul> | <ul> <li>Wet pantry, full-sized refrigerator,<br/>microwave</li> </ul> |                     |     |
|                                                                      | Flexible terms                                                         |                     |     |
| CONTACT OUR BROKER FOR MORE INFORMATION:                             |                                                                        |                     |     |
| CONRAD BRAD<br>Cbradford@ksrny.com<br>917.403.0980                   |                                                                        | RESTROOM<br>KITCHEN |     |