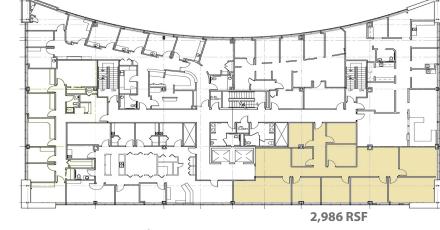

ial | Retail | Investing | Consulting

# **Centre Commons**

5750 Centre Avenue, Pittsburgh, PA



# **Available Premises**

### **First Floor**

• 1.721 - 5.985 RSF

#### **Second Floor**

- 1,263 RSF
- · 2,339 RSF

### **Third Floor**

2,986 RSF

### **Fifth Floor**

10,173 RSF

# **Property Highlights**

- · Professional & medical office suites Move-In condition
- AMPLE PARKING High ratio of covered and surface parking available
- ADA accessible access and restrooms
- Minutes from the new Children's Hospital, West Penn Hospital, The Hillman Cancer Center and UPMC Shadyside
- Close to Whole Foods, Target and all the new exciting restaurants and development happening in East Liberty

www.oxfordrealtyservices.com



**Enchanced Landscaping** 



Ample On-Site / Covered **Parking** 











**Fifth Floor**