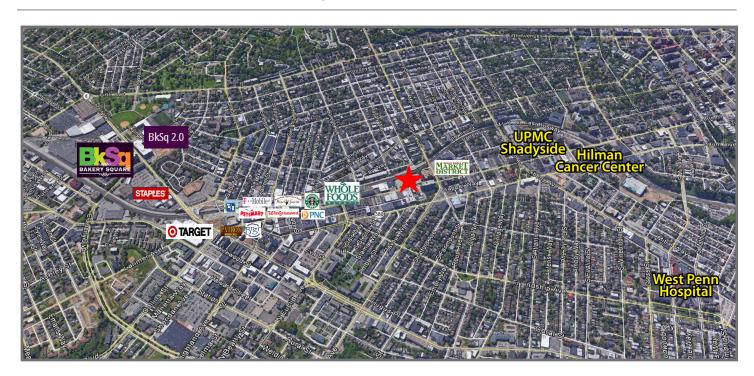

# Live, Work, Shop & Play

East Liberty has gone through a dynamic transformation into a trendy urban community that is friendly to pedestrians, bicyclists, public transportation and commuters. It has truly become one of Pittsburgh's most walkable urban centers. Below is just a sample of the local amenities and shopping available within a few blocks of Centre Commons.

### Restaurants

- BrGr
- Dinette
- Starbuck's
- Panera Bread
- Capri Pizza
- Paris 66 Bistro
- Spoon
- Plum Asian Kitchen
- Union Pig & Chicken
- Sharp Edge Beer
- Casbah
- Mad Mex

### Retail

- Whole Foods
- Trader Joe's
- Target
- · Walgreen's
- PetsMart
- CVS
- Market District
- GNC Staples
- Trek Bikes

# Banks

- First Niagara
- PNC Bank
- Fifth Third Bank
- · Citizen's Bank

# Dollar Bank

- Medical
- UPMC Shadyside Hospital
- Hilman Cancer Center
- West Penn Hospital

# Theatres

- Quantum Theatre
- Kelly-Strayhorn Theatre
- Steel City Improv Theatre

### Fitness

- · Club One
- Chris Anthony Fitness
- LA Fitness (Urban Active)
- ShadySide Spin
- Fitness Factory

For more information please contact: