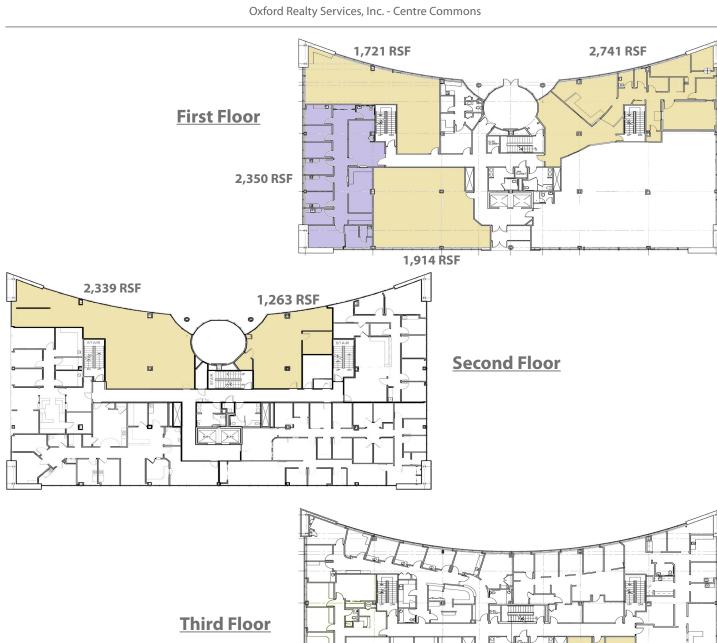

# **Available Premises**

### **First Floor**

• 1.721 - 5.985 RSF

#### **Second Floor**

- 1,263 RSF
- · 2,339 RSF

### **Third Floor**

2,986 RSF