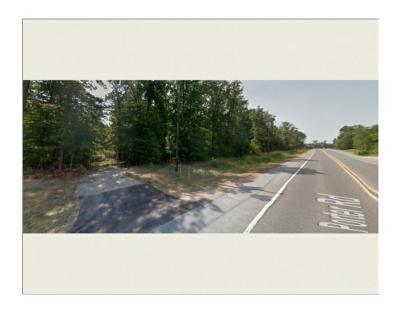

#### **Property Description**

19 acres zoned Industrial. Property possesses 1,700 ft. of frontage on Porter Road, making this a perfect spot for a storefront industrial project. \*A concept plan depicting an office scenario, and natural environmental features, is available for review. The plan is not recently performed, and is provided for review with no warranties. \*Buyer to perform its own diligence in order to confirm feasibility of buyers project.

#### **Location Description**

Bear/Glasgow in Northern New Castle County continues to experience Commercial & Residential Growth.Location is convenient to Rt. 40/Maryland and Rt. 896/lower DE points.Traffic approx. 10K on Porter Road and 40+K on Rt. 40 / Pulaski Hwy.