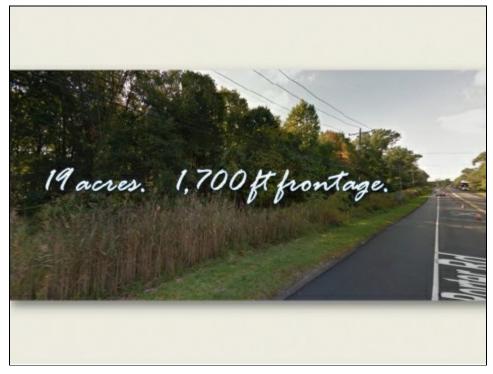

#### **Property Description**

19 acres zoned Industrial. Property possesses 1,700 ft. of frontage on Porter Road, making this a perfect spot for a storefront industrial project. \*A concept plan depicting an office scenario, and natural environmental features, is available for review. The plan is not recently performed, and is provided for review with no warranties. \*Buyer to perform its own diligence in order to confirm feasibility of buyers project.