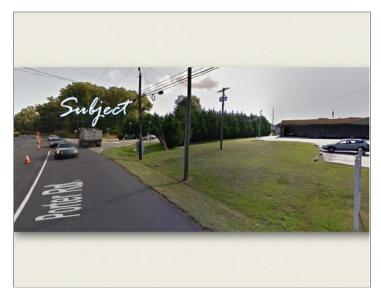

# 1 0 Porter Road, Bear, DE 19701

#### **Property Description**

19 acres zoned Industrial. Property possesses 1,700 ft. of frontage on Porter Road, making this a perfect spot for a storefront industrial project. \*A concept plan depicting an office scenario, and natural environmental features, is available for review. The plan is not recently performed, and is provided for review with no warranties. \*Buyer to perform its own diligence in order to confirm feasibility of buyers project.