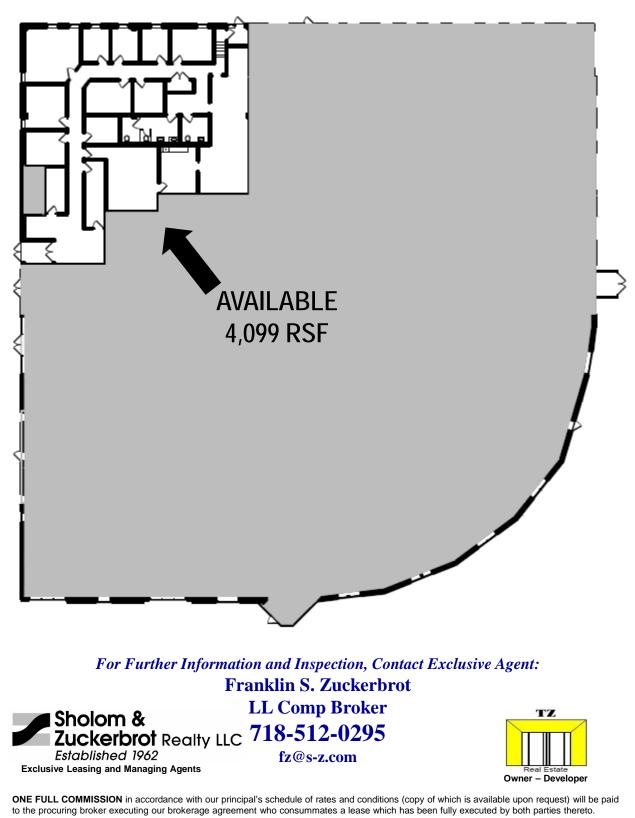

#### Available: 4,099 RSF **Comments:**

- **Dedicated Tenant Entrance**
- Tenant-Controlled HVAC
- **Directly Metered Utilities**
- **Private Tenant Restrooms**
- Corner Space with Pantry, Board Room, Numerous Offices
- Landlord Will Modify Space To Suit Tenant's Requirements
- **Immediate Possession**

#### Floor Plan On Reverse Side Of Flyer

For Further Information and Inspection, Contact Exclusive Agent: **Franklin S. Zuckerbrot** LL Comp Broker Sholom & Zuckerbrot Realty LLC 718-512-0295

fz@s-z.com

## **Floor Plan**

Kaufman Astoria Studios 35-11 35<sup>th</sup> Avenue, LIC, NY 11106 (718) 392-5959 F Although all information is from sources deemed reliable, and no representation is made as to the accuracy thereof, it is submitted subject to errors, omissions, changes of price, prior sale, or withdraw Fax (718) 937-6546