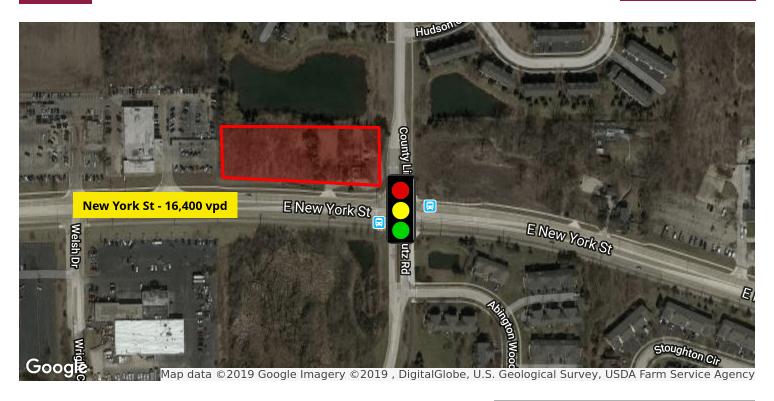

## 1.8 ACRES AT STOPLIGHT CORNER

Lagestee-Mulder
Commercial Real Estate

LAND FOR SALE

2260 E. NEW YORK ST., AURORA, IL 60502

#### **PROPERTY HIGHLIGHTS**

- 1.8 Acres with frontage on New York St. and County Line Rd.
- Pace bus service along New York St.
- Traffic count on New York St 16,400 vehicles per day

| SALE PRICE | \$899,000 |
|------------|-----------|
|            |           |

# 1.8 ACRES AT STOPLIGHT CORNER

Lagestee-Mulder
Commercial Real Estate

LAND FOR SALE

2260 E. NEW YORK ST., AURORA, IL 60502