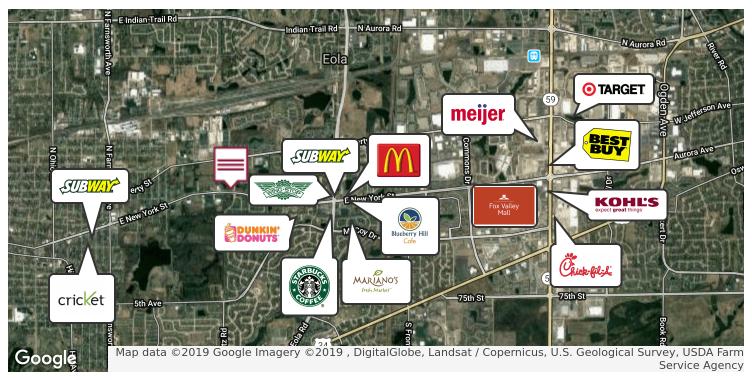

### **LOCATION OVERVIEW**

Two miles west of Westfield Fox Valley Mall in DuPage County.

**DEMOGRAPHICS** County: DuPage

|                   | 1 MILE   | 3 MILES  | 5 MILES  |
|-------------------|----------|----------|----------|
| Total Households  | 3,774    | 37,144   | 82,887   |
| Total Population  | 10,984   | 114,857  | 250,450  |
| Average HH Income | \$94,798 | \$79,752 | \$82,435 |