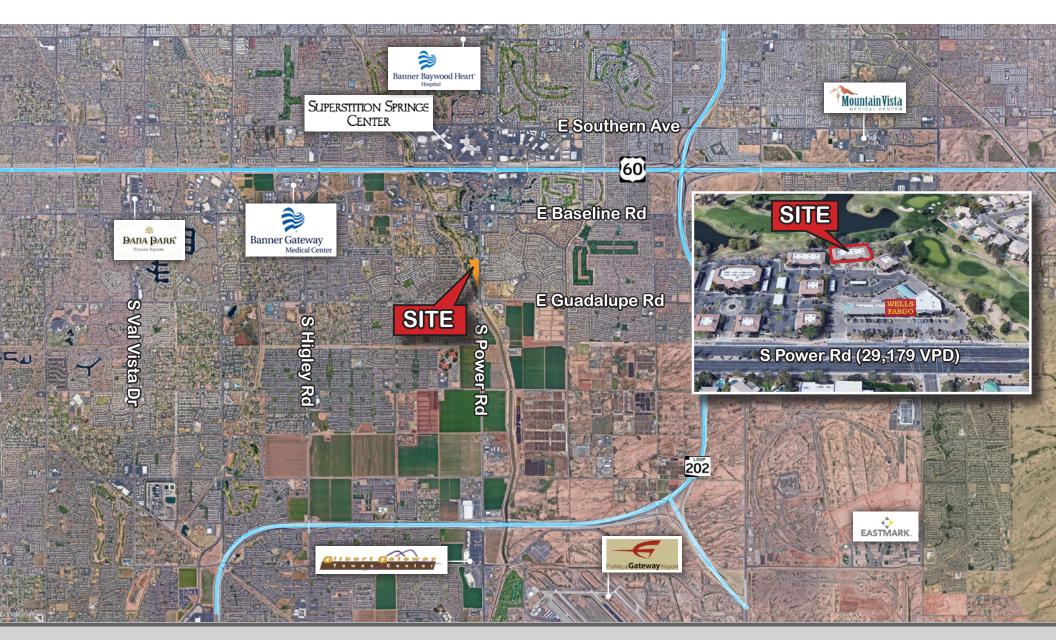

d restaurant amenities
- Over 35,585 daytime employees within 3 miles

#### LEASE AVAILABILITY

| SUITE   | SF(±) | RATE     | SPACE NOTES                                      |
|---------|-------|----------|--------------------------------------------------|
| 105/106 | 3,600 | \$16 NNN | Reception, Conference Room, 4 Offices, 2         |
|         |       |          | Restrooms (1 with a private shower), Break Room, |
|         |       |          | Storage Rooms, Bull Pen, Work Space Area         |

#### **EXCLUSIVE CONTACT:**

Matt Zaccardi D 480.966.7625 M 602.561.1339 mzaccardi@cpiaz.com



TEMPE: 2323 W. University Drive, Tempe, AZ 85281 | 480.966.2301 SCOTTSDALE: 8777 N. Gainey Center Dr., Suite 245, Scottsdale, AZ 85258 | www.cpiaz.com

## Speculative Floor Plan





### Location