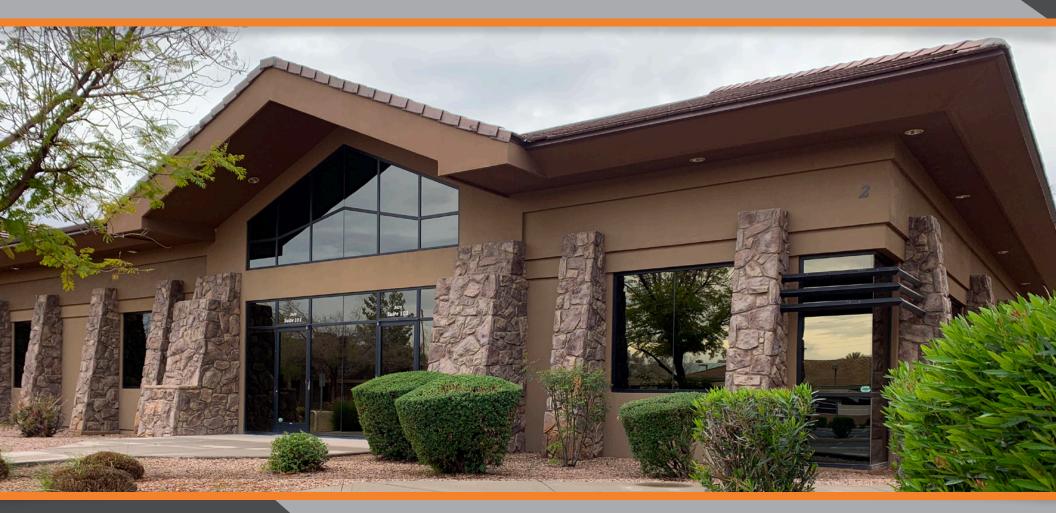

# FAIRWAYS AT SUPERSTITION SPRINGS

2420 S Power Rd | Mesa, AZ 85209 OFFICE SPACE • FOR LEASE

## **Building Information**

| Address           | 2420 S Power Rd<br>Mesa, AZ 85209   |
|-------------------|-------------------------------------|
| Park              | Fairways at<br>Superstition Springs |
| Year Built        | 2005                                |
| Total Square Feet | ±7,140                              |
| Parking Ratio     | ±5:1,000 RSF                        |
| APNs              | 313-11-051; 052, 053                |
| Signage           | Building & Monument                 |
| Parcel No.        | 313-11-051; 052, 053                |