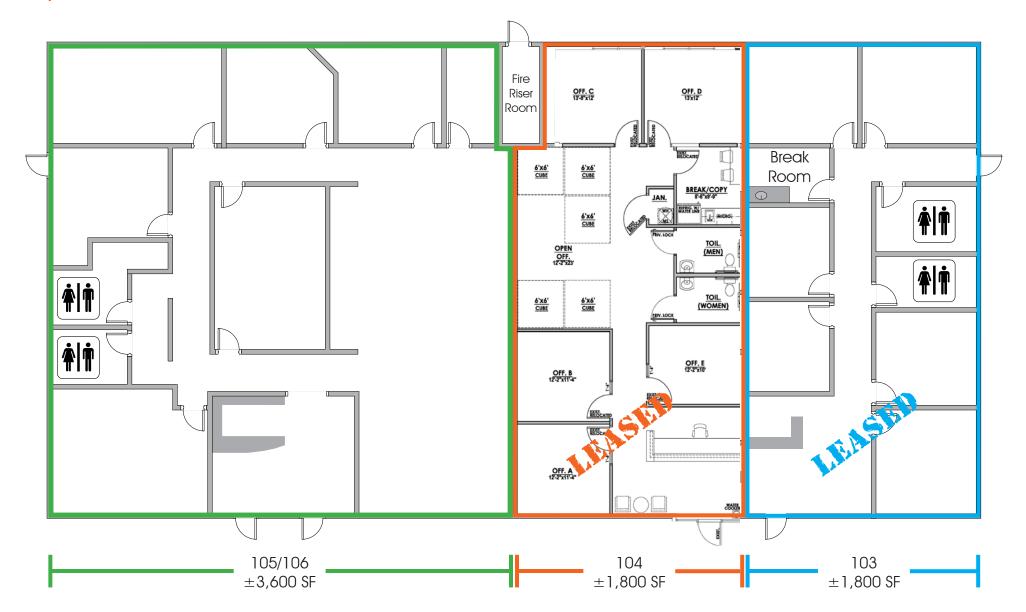

#### LEASE AVAILABILITY

| SUITE   | SF(±) | RATE     | SPACE NOTES                                      |
|---------|-------|----------|--------------------------------------------------|
| 105/106 | 3,600 | \$16 NNN | Reception, Conference Room, 4 Offices, 2         |
|         |       |          | Restrooms (1 with a private shower), Break Room, |
|         |       |          | Storage Rooms, Bull Pen, Work Space Area         |

## Speculative Floor Plan