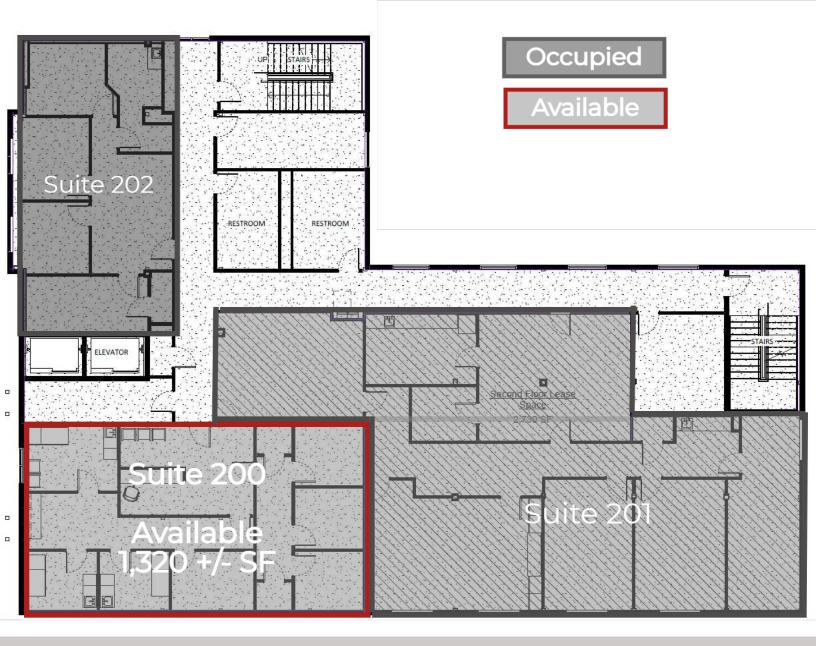

#### RHODES THOMPSON

Commercial Agent (662) 892-4000 rhodes@partners-one.com Mississippi

Main Office: (901) 286-6200

| Suite | Rate        | Size  | Туре       | Use    | Condition |
|-------|-------------|-------|------------|--------|-----------|
| 200   | \$2,400 /mo | 1,320 | Gross/Full | Office | Excellent |
| 303   | \$1,950 /mo | 1,056 | Gross/Full | Office | Excellent |
| 305-  | \$1,950 /mo | 999   | Gross/Full | Office | Excellent |

## **Property Description**

Our expert commercial real estate team is very excited to present this spacious office space located just off of the I-55/Goodman Road Exit. This space offers numerous possibilities with two office spaces left from 999 sf a to 1,056 SF. There is an opportunity to subdivide spaces and customize them to fit your needs. Whether you are looking to move your business to a bigger and better location or