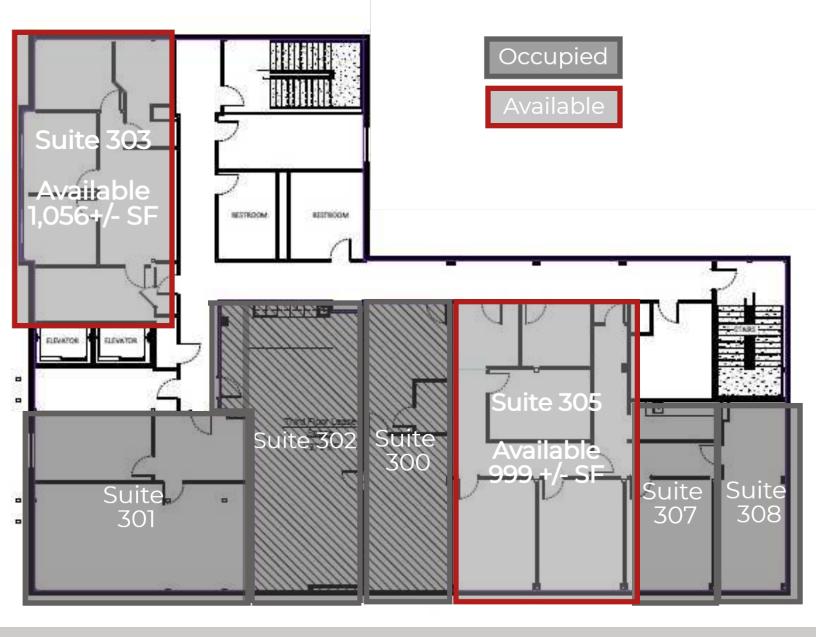

#### RHODES THOMPSON

Commercial Agent (662) 892-4000 rhodes@partners-one.com Mississippi

Main Office: (901) 286-6200

| Suite | Rate        | Size  | Туре       | Use    | Condition |
|-------|-------------|-------|------------|--------|-----------|
| 200   | \$2,400 /mo | 1,320 | Gross/Full | Office | Excellent |
| 303   | \$1,950 /mo | 1,056 | Gross/Full | Office | Excellent |
| 305-  | \$1,950 /mo | 999   | Gross/Full | Office | Excellent |

#### THIRD FLOOR

Spacious Office/Medical Space on Goodman Road! 232 Goodman Road W | Southaven, MS 38671

Just a few hundred feet from I-55/Goodman Road Exit! Traffic Count is 38,000 cars per day! Spacious Offices with Room To Customize to Needs Drive Thru Available to Use or Transform! Heart of Southaven Tenant Improvement Allowance Available!