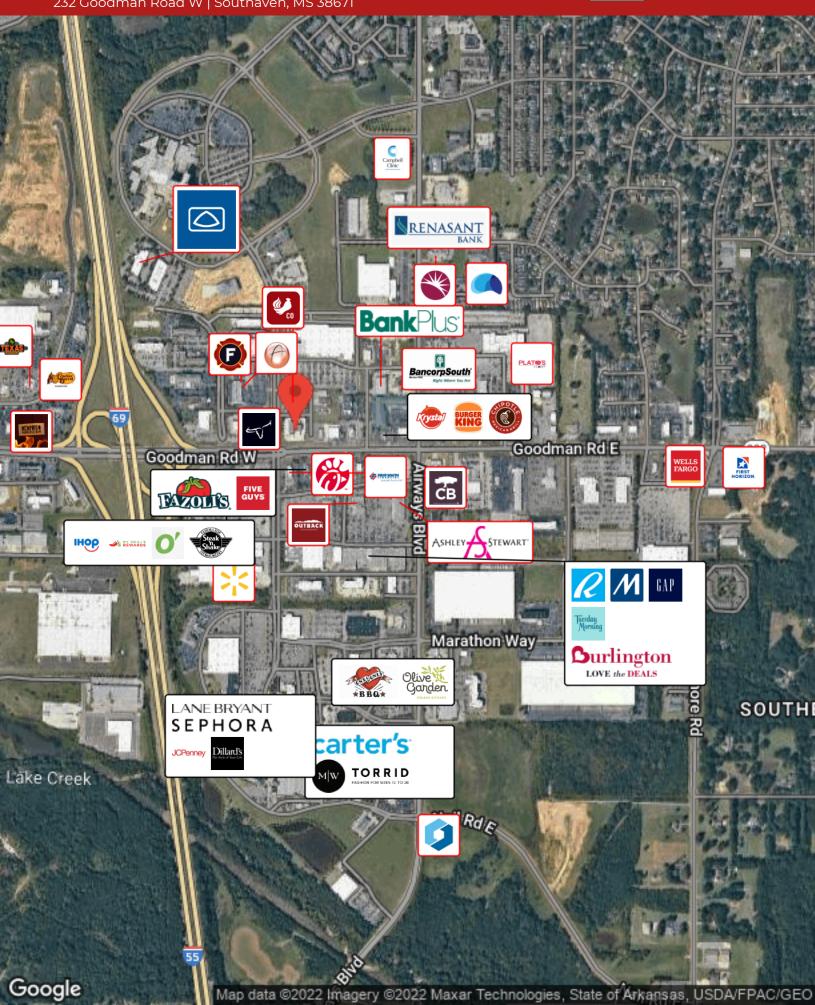

#### **BUSINESS MAP**

Spacious Office/Medical Space on Goodman Road! 232 Goodman Road W | Southaven, MS 38671