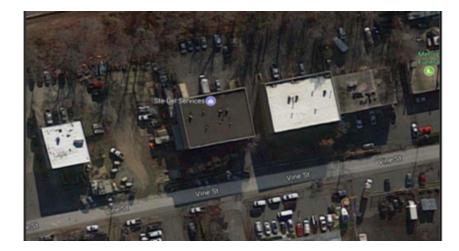

## **OFFERING SUMMARY**

Zoning:

Year Built:

Building Size:

Sale Price: For Lease:

**PROPERTY OVERVIEW** 

THREE-STORY WAREHOUSE/OFFICE BUILDING located along the southern line of Vine Street east of its intersection with S. Van Dorn Street in the Van Dorn Street industrial neighborhood near its intersection with the Capital Beltway (I-495) and the western termination of Eisenhower Avenue, just outside the city limits of Alexandria.