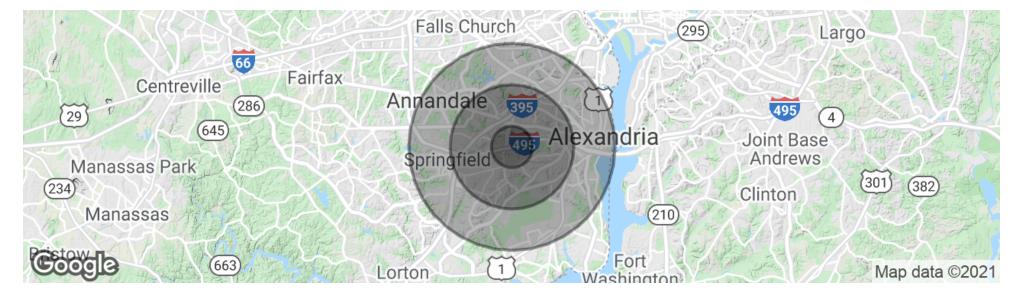

Bakh Safarov Commercial Agent 703.873.5747

| POPULATION                              | 1 MILE               | 3 MILES                  | 5 MILES                |
|-----------------------------------------|----------------------|--------------------------|------------------------|
| Total population                        | 22,080               | 168,368                  | 447,190                |
| Median age                              | 35.7                 | 36.5                     | 36.2                   |
| Median age (Male)                       | 35.6                 | 35.7                     | 35.5                   |
| Median age (Female)                     | 36.0                 | 37.3                     | 37.0                   |
|                                         |                      |                          |                        |
| HOUSEHOLDS & INCOME                     | 1 MILE               | 3 MILES                  | 5 MILES                |
| HOUSEHOLDS & INCOME<br>Total households | <b>1 MILE</b> 10,400 | <b>3 MILES</b><br>71,848 | <b>5 MILES</b> 184,239 |
|                                         |                      |                          |                        |
| Total households                        | 10,400               | 71,848                   | 184,239                |