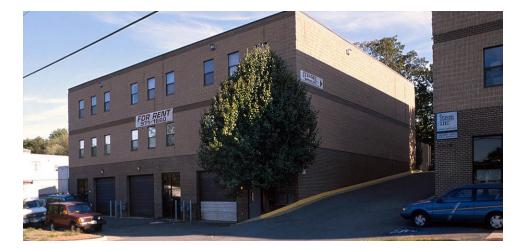

## **OFFERING SUMMARY**

Zoning:

Year Built:

Building Size:

Sale Price: For Lease:

**PROPERTY OVERVIEW** 

THREE-STORY WAREHOUSE/OFFICE BUILDING located along the southern line of Vine Street east of its intersection with S. Van Dorn Street in the Van Dorn Street industrial neighborhood near its intersection with the Capital Beltway (I-495) and the western termination of Eisenhower Avenue, just outside the city limits of Alexandria.

## 1-5 **PROPERTY HIGHLIGHTS**

- The first level has three warehouse bays, each with a drive-in. The second level is all open warehouse space with two ramped overhead doors and one dock-high. The third level is accessed by pedestrian doors and stairways at the rear of the building and has private offices, open 11 office space, a conference room, and a kitchen. There are several restrooms on each floor. Land area 0.39 acre.
- 17,487 SF Clear ceiling heights are about 14 feet on the first level, 12 feet on the second level and 8 feet on the third level.
  - Permitted uses allowed include child-care centers, churches, contractors' offices and shops, establishments for production, processing, assembly, manufacturing, compounding, preparation, cleaning, servicing, testing, repair or storage of materials, goods or products, scientific research, development and training, financial institutions, heavy equipment and specialized vehicle sale, rental and service establishments, light public utility uses, lumber yards, motor freight terminals, warehousing, wholesale trade establishments, offices and schools, recycling centers, and storage yards. Special exception uses include eating establishments, fast-food restaurants, hotels, motels, plant nurseries, service stations, and commercial off-street parking as a principal use.