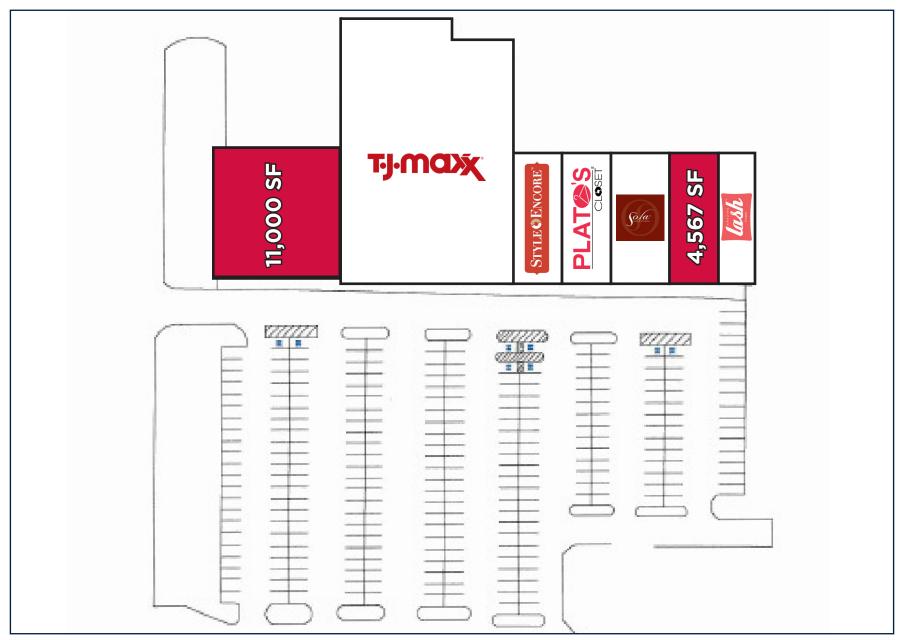

## AVAILABLE

| INLINE SPACE  | 4,576  |
|---------------|--------|
| END CAP SPACE | 11,000 |