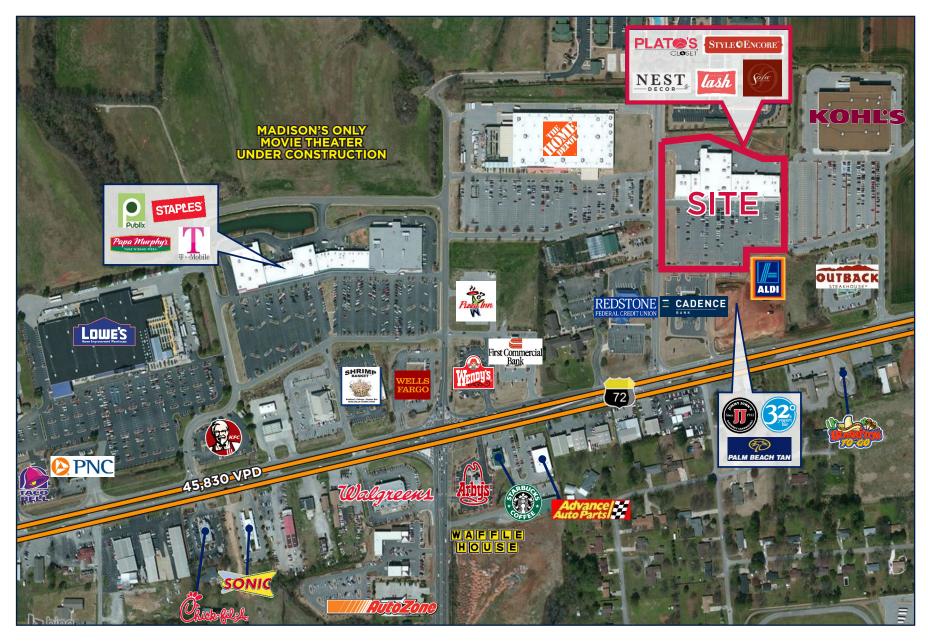

## HERITAGE SQUARE

7696 HIGHWAY 72 W, MADISON, ALABAMA 35757

- Just two spaces remaining in prime retail center located in the center of Madison's retail corridor amongst national retailers including Lowes, Home Depot, Target, Walmart Supercenter, Kohl's, Academy Sports, Marshalls, Kroger, Sprouts and others
- Located in Madison which was recently voted "Best Place to Live in Alabama" (niche.com) and is one of the fastest growing cities in the Southeast along with its neighboring Huntsville