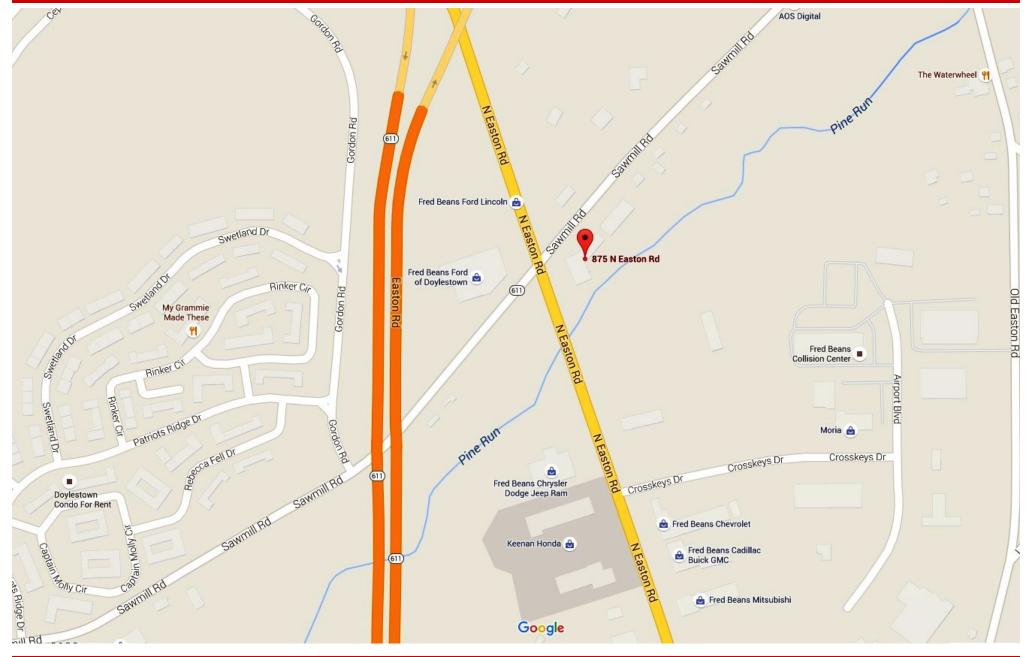

## **OFFICE SUITES**

#### 875 NORTH EASTON ROAD

PENN'S SGRANT REALTY

Corporation

AII INFORMATION FURNISHED REGARDING PROPERTY FOR SALE, RENTAL OR FINANCING IS FROM SOURCES DEEMED RELIABLE, BUT NO WARRANTY OR REPRESENTATION IS MADE AS TO THE ACCURACY THEREOF AND SAME IS SUBMITTED SUBJECT TO ERRORS, OMISSIONS, CHANGE OR PRICE, RENTAL OR OTHER CONDITIONS, PRIOR SALE, LEASE OR FINANCING OR WITHDRAWAL WITHOUT NOTICE. NO LIABILITY OF ANY KIND IS TO BE IMPOSED ON THE BROKER HEREIN.