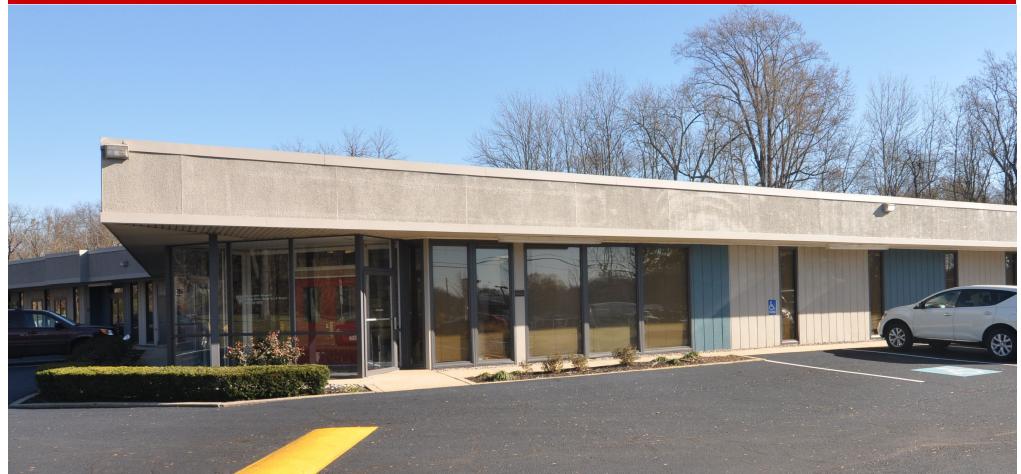

# FOR LEASE OFFICE SUITES

875 North Easton Road Doylestown, Bucks County, PA

# **Property Highlights**

PENN'S JZ GRANT REALTY

One story office center with direct access to parking lot on both front and rear exits of the office suite. Convenient location near the 611 bypass, on the North Easton Road Doylestown corridor. Close to thriving retail businesses, which are all easily accessed by a large affluent community which are within minutes drive of this outstanding location.