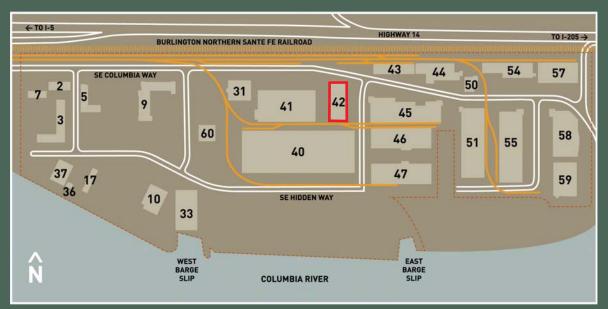

## **BUILDING 42**

Situated conveniently near I-5, this warehouse features great visibility, canopied dock high doors and rail served doors.

### **PARK FEATURES**

- + 2,400,000 SF across 27 buildings.
- + Multi-use buildings can fit various use needs.
- + Over 52 acres of Outside Storage.
- + Just off Highway 14 easy access to I-5 and I-205.
- + Zoned for Heavy Industrial and Light Industrial.
- + Twice daily Rail Service to various buildings.
- + On-Site Management Team.
- + Services for Commercial Trucking.
- + Truck scale/Truck Wash onsite.

- + 2 Barge Slips (up to 100 ft wide).
- + Local Ownership.
- + Washington State tax benefits.

+ Corporate Business Park Amenities.

BUILDING

SUITE

SQUARE FEET

42

100

80,416