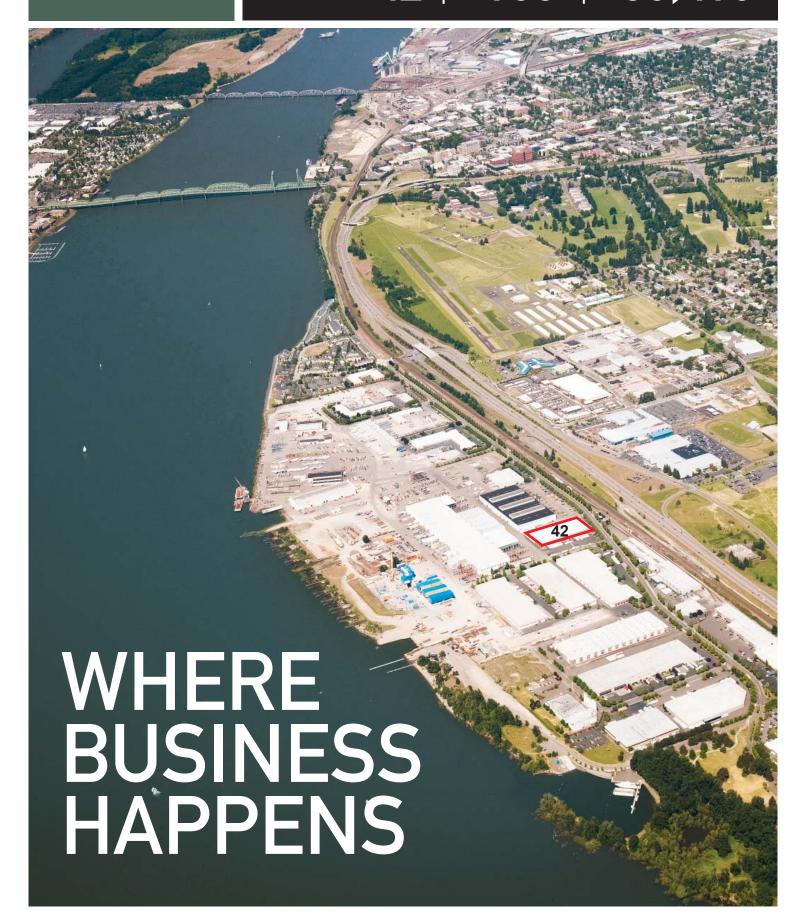

BUILDING

42 | 100 | 80,416

SQUARE FEET

## **BUILDING 42**

Situated conveniently near I-5, this warehouse features great visibility, canopied dock high doors and rail served doors.

### **PARK FEATURES**

- + 2,400,000 SF across 27 buildings.
- + Multi-use buildings can fit various use needs.
- + Over 52 acres of Outside Storage.
- + Just off Highway 14 easy access to I-5 and I-205.
- + Zoned for Heavy Industrial and Light Industrial.
- + Twice daily Rail Service to various buildings.
- + On-Site Management Team.
- + Services for Commercial Trucking.
- + Truck scale/Truck Wash onsite.

- + 2 Barge Slips (up to 100 ft wide).
- + Local Ownership.
- + Washington State tax benefits.

+ Corporate Business Park Amenities.

BUILDING

SUITE

SQUARE FEET

42

100

80,416