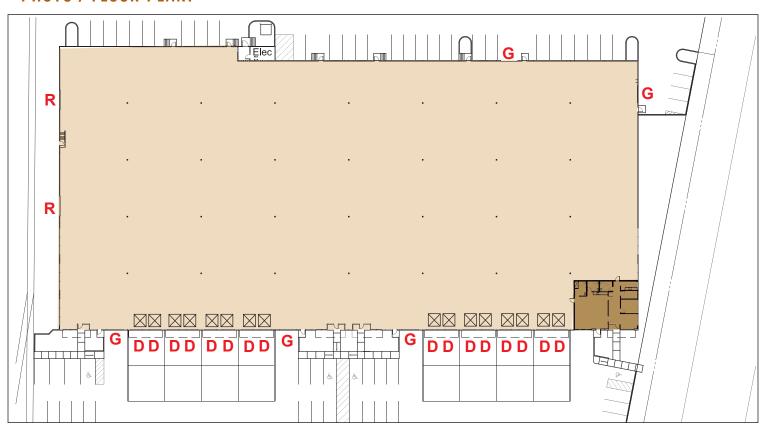

## PHOTO / FLOOR PLAN:

D = Dock door

R = Rail door

= Office Area

= Warehouse Area

□ = Levelers

G = Grade door

## **BUILDING FEATURES**

+ 80,416 SF Shell including 1,557 SF Office Area.

- + 16 Canopied Dock Doors, all with Levelers.
- + 5 Grade Level Doors, 3 with ramps.
- + 2 Rail Doors, for future rail spur.
- + Clear height 26'
- + Parking for 90 cars Truck parking in front of docks.
- + Truck Maneuvering Area: 113' from edge of dock to
- + T-5 lighting with occupancy sensors in warehouse.
- + Skylights in Warehouse.