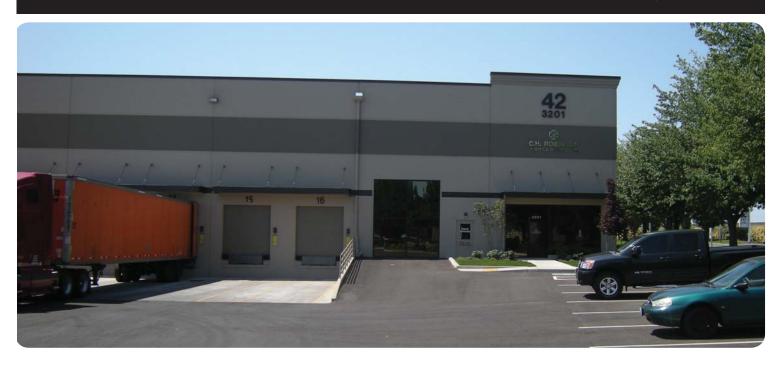

## **BUILDING 42**

Situated conveniently near I-5, this warehouse features great visibility, canopied dock high doors and rail served doors.

## **BUILDING FEATURES**

+ 80,416 SF Shell including 1,557 SF Office Area.

- + 16 Canopied Dock Doors, all with Levelers.
- + 5 Grade Level Doors, 3 with ramps.
- + 2 Rail Doors, for future rail spur.
- + Clear height 26'
- + Parking for 90 cars Truck parking in front of docks.
- + Truck Maneuvering Area: 113' from edge of dock to
- + T-5 lighting with occupancy sensors in warehouse.
- + Skylights in Warehouse.