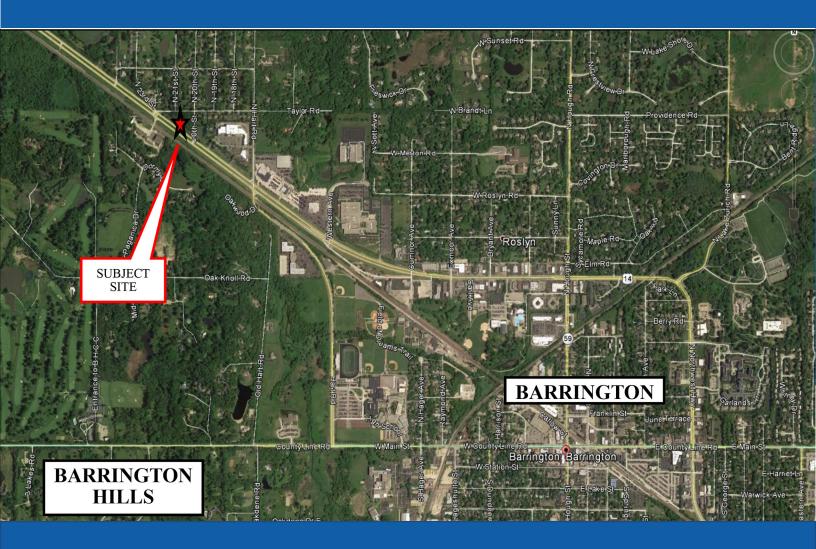

## For Sale: Prime Barrington Land Parcel of 1.45 Acres

\*\*\*\*Price Reduction\*\*\*\*

NW Corner Of Rt 14(Northwest Hwy) & 20th Street

\$499,000 (\$7.90 PSF)

1.45 Acres Located at the Northwest Corner of Route 14 & 20th Street Over 327 Feet Of Frontage on Rt 14 (Northwest Hwy) over 27,900 Cars per day

LOCATED 1 BLOCK NW OF THE BARRINGTON FOUNDRY RETAIL DEVELOPMENT

Prepared by:

Randy Olczyk Direct: 847.246.9611 Randy@chicagolandcommercial.com

# 1.45 Acres on NWC of Rte 14 & 20th St Barrington, IL

New Investment or Development Opportunity in the Barrington area adjacent to the Foundry