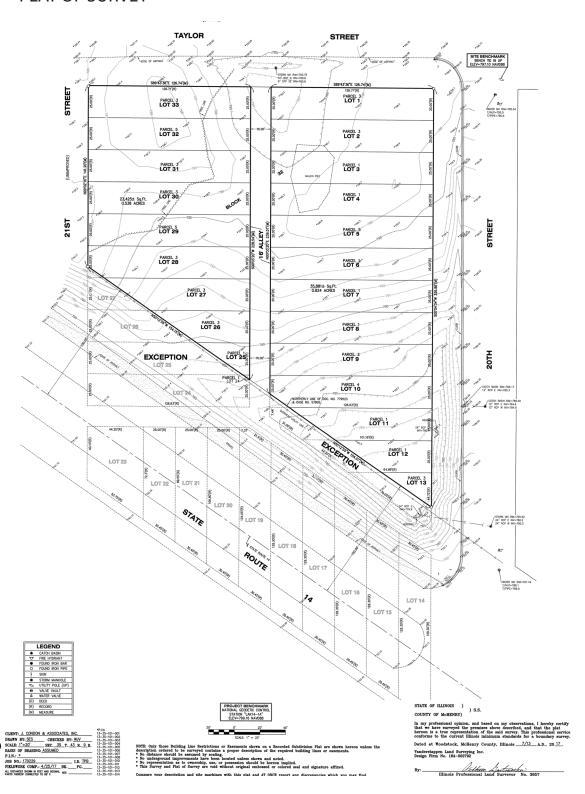

area adjacent to the Foundry

#### POTENTIAL USES:

Ideal for Restaurants, Retail, Medical, Office or Residential

### **TRAFFIC**

- 327 feet of frontage on Route 14 with 27,900 vehicles per day, Neighbors include: Northern Trust Bank, The Foundry Retail Center (Over 80,000 SF retail center) & Wickstrom Ford
- Unique investment opportunity to hold or develop 1.45 Acre prime parcel located in prestigious Barrington,IL
- Several parcels totaling ± 1.45Acres
- Zoning Unincorporated Lake County
- Taxes payable in 2018= \$1,845

## **DEMOGRAPHICS (2018)**

Total Population

Median HH Income

3 Miles 20,718

5 Miles 76,284

\$134,729

\$119,631

Prepared by:



Randy Olczyk Direct: 847.246.9611 Randy@chicagolandcommercial.com



Leasing

SALES

TENANT ADVISORY

Management

#### PLAT OF SURVEY