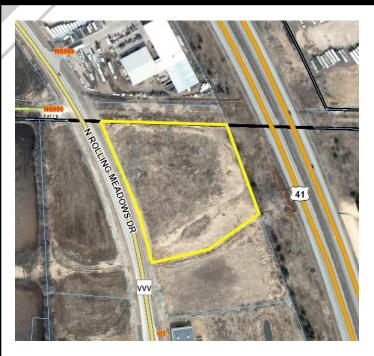

## **Property Features**

- Easy Access to Interstate 41
- Visible from Interstate 41
- Zoned C-2 General Business District
- Utilities at the street

## Location

 From Interstate 41take the Highway 23 exit and head west. Turn right on N. Rolling Meadows Drive and continue for approximately .6 miles and the property will be on your right.

For more information, please contact Jason Gallmeier (920) 903-5528 jgallmeier@jrossassoc.com J. Ross & Associates, LLC