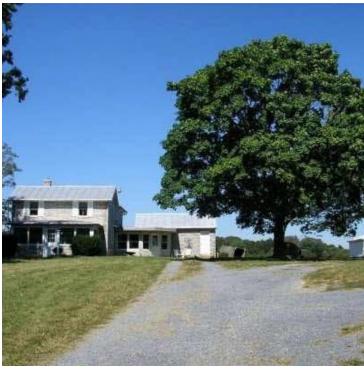

#### **PROPERTY OVERVIEW**

Prime 125 acres ideal for development purposes such as single family homes, senior living, other governmental uses, etc. Public water & sewer are available in the street. Owner will consider some private financing for qualified buyers. The City & County support use of this property for the right developer. The value is in the location and growth potential in Harrisonburg. 125 acres of crop land and wooded areas. The farm home (3br/2ba) sits on about an acre in size with fruit trees, shrubs, and other farm buildings.

#### **Additional Photos**

For More Information: