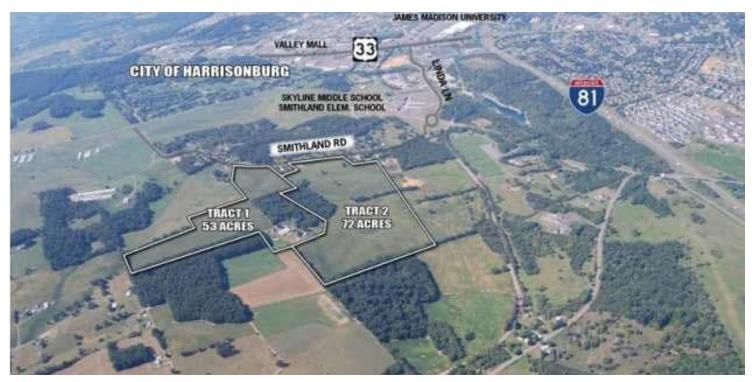

000

Lot Size: 125 Acres

Zoning: R-1

Utilities: Public Water Available

Public Sewer Available

MLS#: 552196



#### **PROPERTY OVERVIEW**

Prime 125 acres ideal for development purposes such as single family homes, senior living, other governmental uses, etc. Public water & sewer are available in the street. Owner will consider some private financing for qualified buyers. The City & County support use of this property for the right developer. The value is in the location and growth potential in Harrisonburg. 125 acres of crop land and wooded areas. The farm home (3br/2ba) sits on about an acre in size with fruit trees, shrubs, and other farm buildings.

For More Information:



## 125 ACRES PRIME DEVELOPMENT LAND

1326 Smithland Road, Harrisonburg, VA 22802

#### **Additional Photos**







For More Information:

# 125 ACRES PRIME DEVELOPMENT LAND

1326 Smithland Road, Harrisonburg, VA 22802

## **Location Maps**