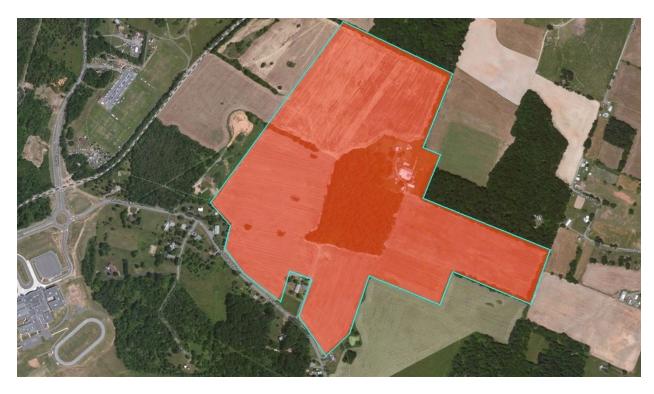

#### **PROPERTY OVERVIEW**

Prime 125 acres ideal for development purposes such as single family homes, senior living, other governmental uses, etc. Public water & sewer are available in the street. Owner will consider some private financing for qualified buyers. The City & County support use of this property for the right developer. The value is in the location and growth potential in Harrisonburg. 125 acres of crop land and wooded areas. The farm home (3br/2ba) sits on about an acre in size with fruit trees, shrubs, and other farm buildings.

## **Location Maps**