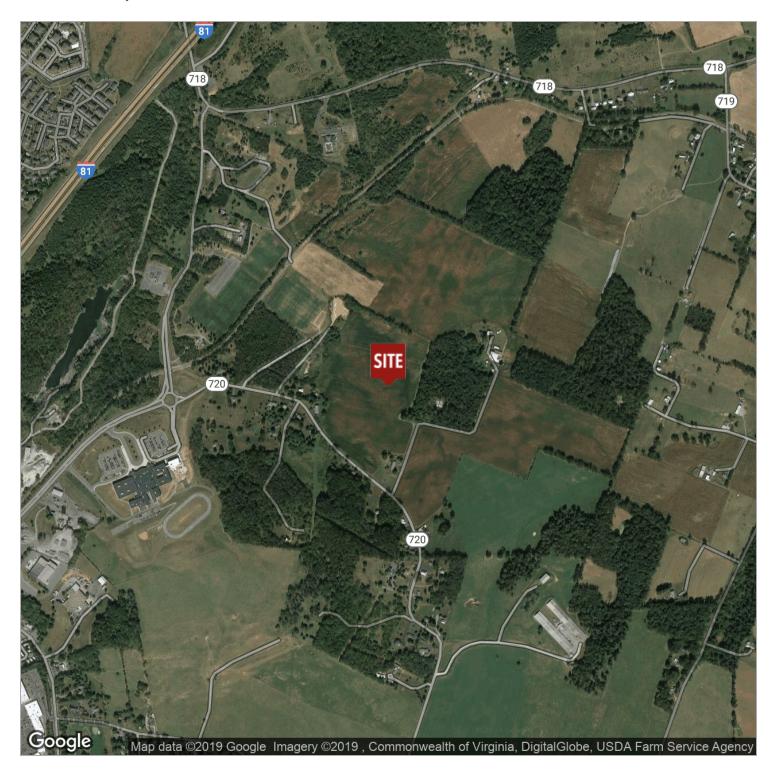

ERVIEW**

Prime 125 acres ideal for development purposes such as single family homes, senior living, other governmental uses, etc. Public water & sewer are available in the street. Owner will consider some private financing for qualified buyers. The City & County support use of this property for the right developer. The value is in the location and growth potential in Harrisonburg. 125 acres of crop land and wooded areas. The farm home (3br/2ba) sits on about an acre in size with fruit trees, shrubs, and other farm buildings.

For More Information:



## 125 ACRES PRIME DEVELOPMENT LAND

1326 Smithland Road, Harrisonburg, VA 22802

#### **Additional Photos**







For More Information:

# 125 ACRES PRIME DEVELOPMENT LAND

1326 Smithland Road, Harrisonburg, VA 22802

## **Location Maps**