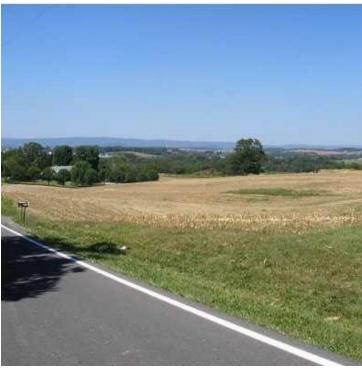

#### **PROPERTY OVERVIEW**

Prime 125 acres ideal for development purposes such as single family homes, senior living, other governmental uses, etc. Public water & sewer are available in the street. Owner will consider some private financing for qualified buyers. The City & County support use of this property for the right developer. The value is in the location and growth potential in Harrisonburg. 125 acres of crop land and wooded areas. The farm home (3br/2ba) sits on about an acre in size with fruit trees, shrubs, and other farm buildings.

#### **Additional Photos**

For More Information: