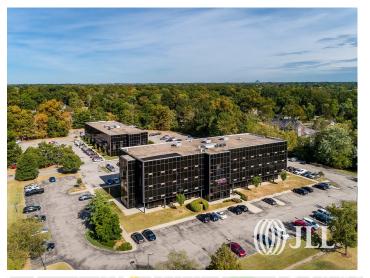

# **Norwood Office Park**

# 7400 New LaGrange Road, Louisville, KY 40222

Listing ID: 29935015 Status: Active

Property Type: Office For Lease
Office Type: Office Building
Contiguous Space: 910 - 985 SF
Total Available: 1,895 SF

 Lease Rate:
 \$15.50 PSF (Annual)

## **Overview/Comments**

Well located office building in St. Matthews. Easy access to interstate highways and area amenities including shopping, restaurants and hotels.