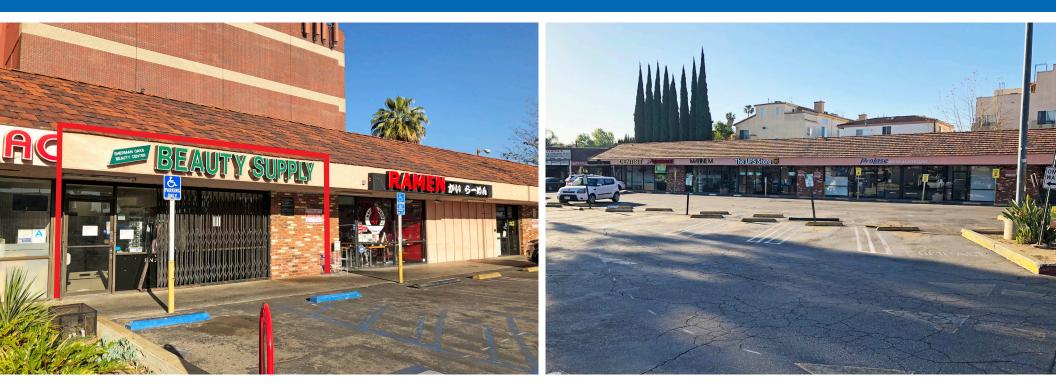

# PRIME SHERMAN OAKS SHOPPING CENTER

15030 VENTURA BLVD, SUITE 22, SHERMAN OAKS, CA 91403

#### **Highlights**

- Prime Ventura Blvd Shopping Center Anchored by Starbucks!
- One of the Best Parked Centers in Sherman Oaks
- Center to Undergo Cosmetic Remodel
- Inline Space Perfect for any Smaller Retailer Looking to Feed off the Center's Great Daily Traffic
- Amazing Neighborhood Demographics
- Close to 405/101 Interchange, Sherman Oaks Galleria & The Village of Sherman Oaks
- Multi-Million Dollar Homes, High Priced Apartments and Millions of SF of Office Surround the Center