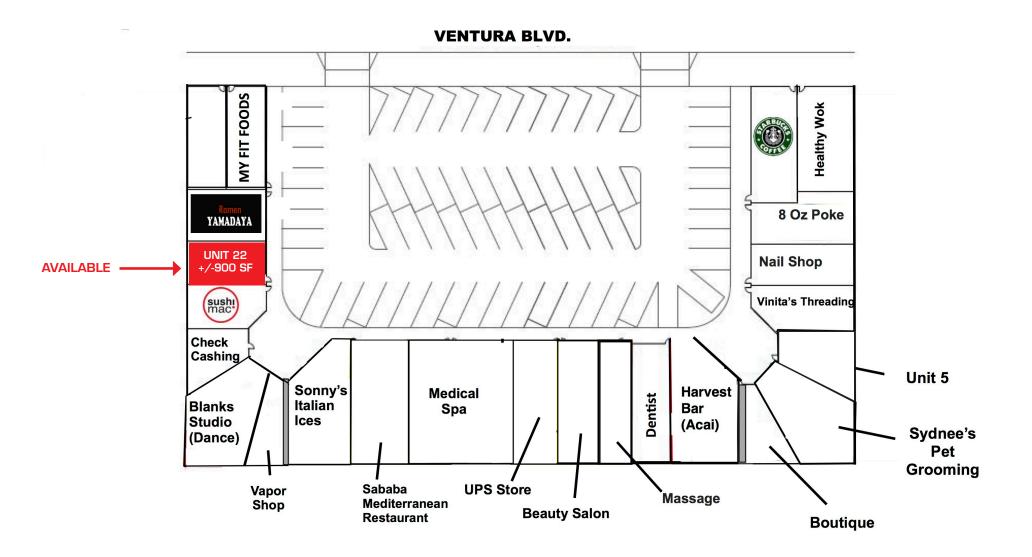

| Suite 22:    | +/- 900 SF                                       |
|--------------|--------------------------------------------------|
| Rental Rate: | \$4.50 Per Square Foot/Month + NNN               |
| NNN:         | Estimated to be \$1.00 Per Square Foot Per Month |
| Possession:  | Available Immediately                            |
|              |                                                  |

#### 15030 VENTURA BLVD - SITE PLAN