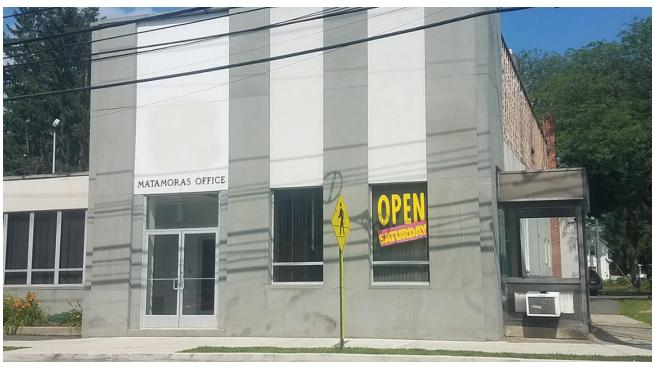

### **PROPERTY HIGHLIGHTS**

- 5,661 SF former bank building available for sale
- Free-standing, 2-story building with basement
- Large 0.84 acre lot in in Matamoras' Central Business District
- Located at corner of Pennsylvania Ave. & Delaware Street
- Excellent visibility and access from 4 streets
- Minutes from New York & New Jersey
- Ideal location for retail, restaurant, office or medical office

# FREE-STANDING BUILDING FOR SALE

7 Pennsylvania Avenue | Matamoras | 18336