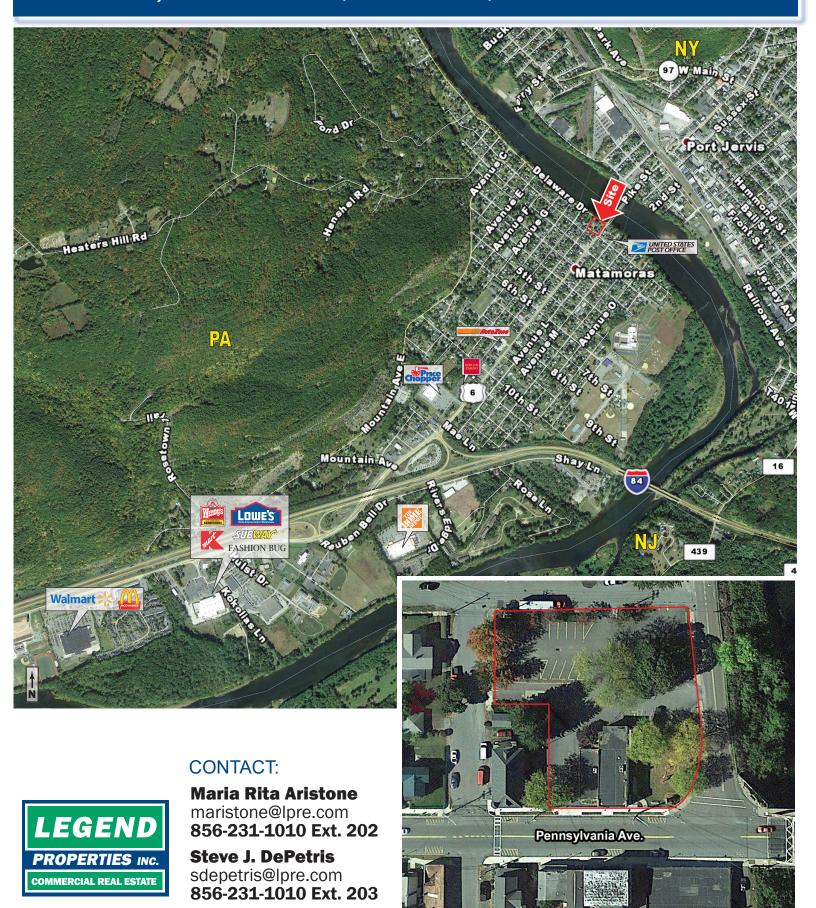

### **PROPERTY HIGHLIGHTS**

- 5,661 SF former bank building available for sale
- Free-standing, 2-story building with basement
- Large 0.84 acre lot in in Matamoras' Central Business District
- Located at corner of Pennsylvania Ave. & Delaware Street
- Excellent visibility and access from 4 streets
- Minutes from New York & New Jersey
- Ideal location for retail, restaurant, office or medical office

### CONTACT:

Maria Rita Aristone maristone@lpre.com

856-231-1010 Ext. 202

Steve J. DePetris sdepetris@lpre.com 856-231-1010 Ext. 203