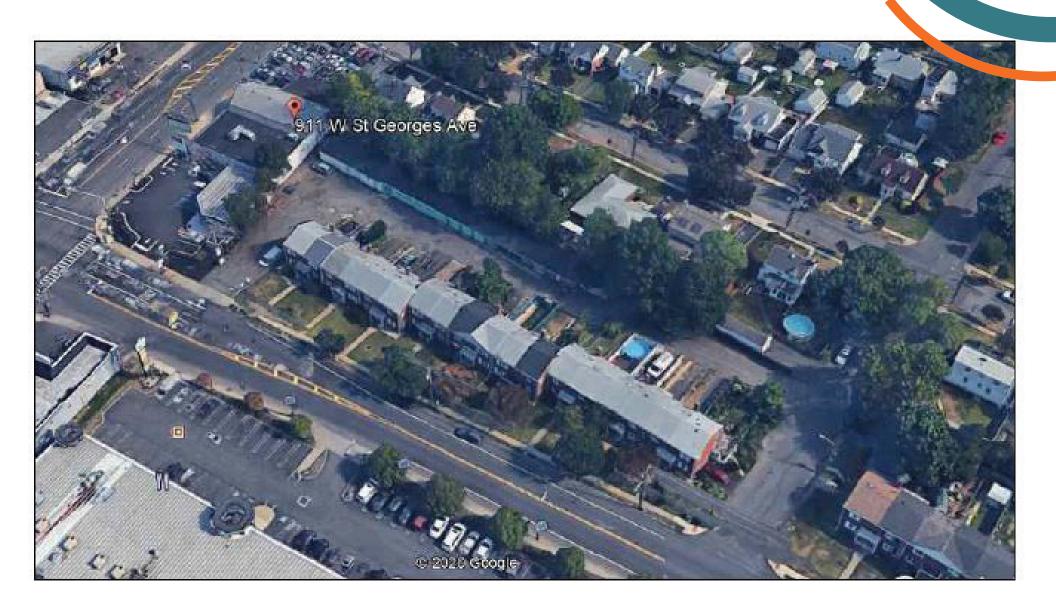

tor with full basement
- Great frontage on Route 27
- Large pylon sign with great visibility
- Part of a growing and redeveloped Linden
- Easy access to Routes 1, 27, as well as the Turnpike and Parkway entrances
- Join Subway, CVS, 7-Eleven, Wells Fargo
- Minutes from Linden train station
- Plenty of parking

### **DEMOGRAPHICS**

|                         | 1 Mile   | 3 Miles  | 5 Miles  |
|-------------------------|----------|----------|----------|
| POPULATION              | 23,560   | 167,447  | 453,543  |
| DAYTIME POPULATION      | 19,678   | 153,427  | 419,958  |
| MEDIAN HOUSEHOLD INCOME | \$83,765 | \$79,533 | \$78,647 |



## 911 W. ST GEORGES AVE

LINDEN, NEW JERSEY 07036

### MARKET AERIAL



# 911 W. ST GEORGES AVE

LINDEN, NEW JERSEY 07036

### PRELIMINARY PARKING ANALYSIS



### 399 CAMPUS DRIVE

SOMERSET, NJ 08873

### CLOSE - IN AERIAL



#### CONTACT US

### **PATTI AMECANGELO**

Vice President +1 732 687 9725 patti.amecangelo@cbre.com

© 2020 CBRE, Inc. All rights reserved. This information has been obtained from sources believed reliable, but has not been verified for accuracy or completeness. You should conduct a careful, independent investigation of the property and verify all information. Any reliance on this information is solely at your own risk. CBRE and the CBRE logo are service marks of CBRE, Inc. All other marks displayed on this document are the property of their respective owners, and the use of such logos does not imply any affiliation with or endorsement of CBRE. Photos herein are the property of their respective owners. Use of these images