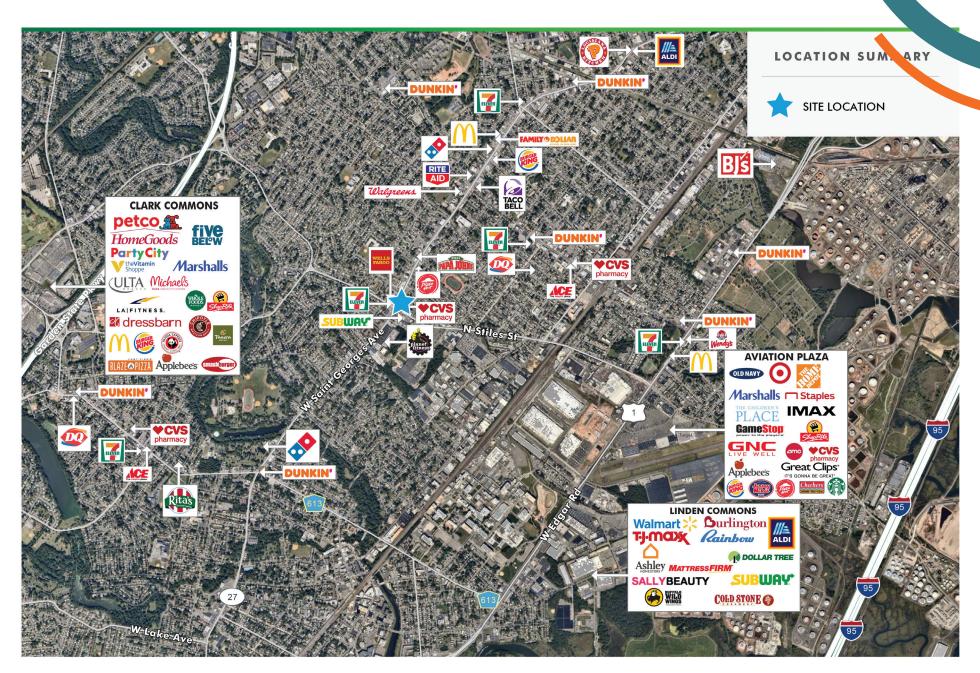

- 5,500 sf available for sale divisible
- Asking price: \$1.15 Million
- Freight evelator with full basement
- Great frontage on Route 27
- Large pylon sign with great visibility
- Part of a growing and redeveloped Linden
- Easy access to Routes 1, 27, as well as the Turnpike and Parkway entrances
- Join Subway, CVS, 7-Eleven, Wells Fargo
- Minutes from Linden train station
- Plenty of parking

### **DEMOGRAPHICS**

|                         | 1 Mile   | 3 Miles  | 5 Miles  |
|-------------------------|----------|----------|----------|
| POPULATION              | 23,560   | 167,447  | 453,543  |
| DAYTIME POPULATION      | 19,678   | 153,427  | 419,958  |
| MEDIAN HOUSEHOLD INCOME | \$83,765 | \$79,533 | \$78,647 |



## 911 W. ST GEORGES AVE

LINDEN, NEW JERSEY 07036

### MARKET AERIAL



# 911 W. ST GEORGES AVE

LINDEN, NEW JERSEY 07036

### PRELIMINARY PARKING ANALYSIS



### 399 CAMPUS DRIVE

SOMERSET, NJ 08873

### CLOSE - IN AERIAL



#### CONTACT US

### **PATTI AMECANGELO**

Vice President +1 732 687 9725 patti.amecangelo@cbre.com

© 2020 CBRE, Inc. All rights reserved. This information has been obtained from sources believed reliable, but has not been verified for accuracy or completeness. You should conduct a careful, independent investigation of the property and verify all information. Any reliance on this information is solely at your own risk. CBRE and the CBRE logo are service marks of CBRE, Inc. All other marks displayed on this document are the property of their respective owners, and the use of such logos does not imply any affiliation with or endorsement