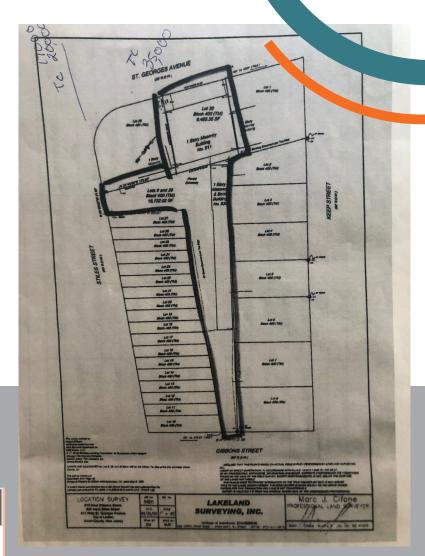

### SITE PLAN

- 5,500 sf available for sale divisible
- Asking price: \$1.15 Million
- Freight evelator with full basement
- Great frontage on Route 27
- Large pylon sign with great visibility
- Part of a growing and redeveloped Linden
- Easy access to Routes 1, 27, as well as the Turnpike and Parkway entrances
- Join Subway, CVS, 7-Eleven, Wells Fargo
- Minutes from Linden train station
- Plenty of parking