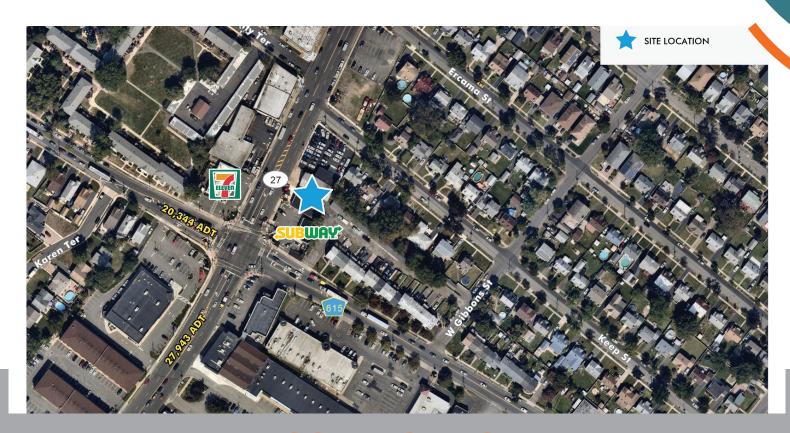

ign with great visibility
- Part of a growing and redeveloped Linden
- Easy access to Routes 1, 27, as well as the Turnpike and Parkway entrances
- Join Subway, CVS, 7-Eleven, Wells Fargo
- Minutes from Linden train station
- Plenty of parking

### **DEMOGRAPHICS**

|                         | 1 Mile   | 3 Miles  | 5 Miles  |
|-------------------------|----------|----------|----------|
| POPULATION              | 23,560   | 167,447  | 453,543  |
| DAYTIME POPULATION      | 19,678   | 153,427  | 419,958  |
| MEDIAN HOUSEHOLD INCOME | \$83,765 | \$79,533 | \$78,647 |



## 911 W. ST GEORGES AVE

LINDEN, NEW JERSEY 07036

### MARKET AERIAL



# 911 W. ST GEORGES AVE

LINDEN, NEW JERSEY 07036

### PRELIMINARY PARKING ANALYSIS



### 399 CAMPUS DRIVE

SOMERSET, NJ 08873

### CLOSE - IN AERIAL



#### CONTACT US

### **PATTI AMECANGELO**

Vice President +1 732 687 9725 patti.amecangelo@cbre.com

© 2020 CBRE, Inc. All rights reserved. This information has been obtained from sources believed reliable, but has not been verified for accuracy or completeness. You should conduct a careful, independent investigation of the property and verify all information. Any reliance on this information is solely at your own risk. CBRE and the CBRE logo are service marks of CBRE, Inc. All other marks displayed on this document are the property of their respective owners, and the use of such logos does not imply any affiliation with or endorsement of CBRE. Photos herein are the property of their respective owners. Use of these images without the express written consent of the owner is prohibited.