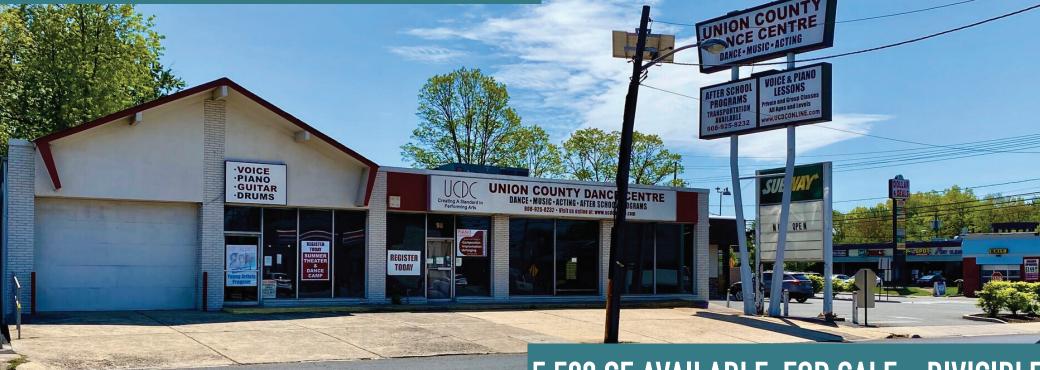

# 911 W. SAINT GEORGES AVE

NDEN, NEW JERSEY 07036

5,500 SF AVAILABLE FOR SALE - DIVISIBLE

**CBRE** 

# 911 W. ST GEORGES AVE

LINDEN, NEW JERSEY 07036

### SITE PLAN

- 5,500 sf available for sale divisible
- Asking price: \$1.15 Million
- Freight evelator with full basement
- Great frontage on Route 27
- Large pylon sign with great visibility
- Part of a growing and redeveloped Linden
- Easy access to Routes 1, 27, as well as the Turnpike and Parkway entrances
- Join Subway, CVS, 7-Eleven, Wells Fargo
- Minutes from Linden train station
- Plenty of parking