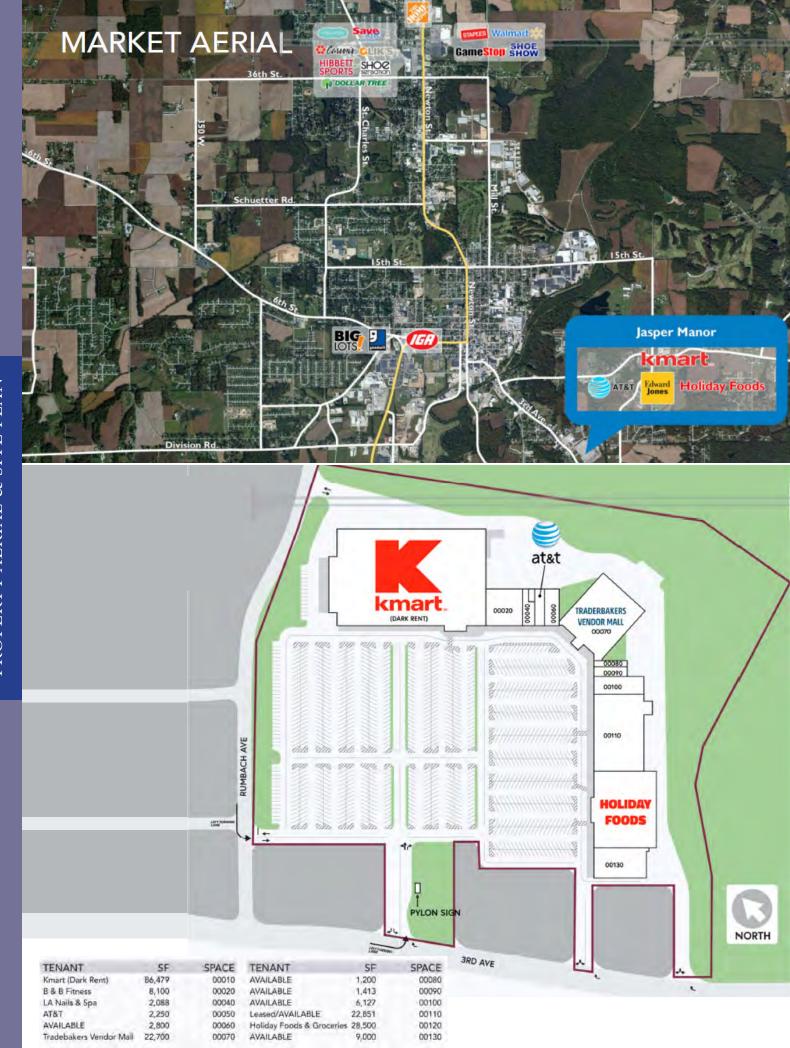

## Jasper Manor 723 3rd Avenue | Jasper, IN

| Demographics      | 1-mile   | 3-mile   | 5-mile   |
|-------------------|----------|----------|----------|
| Population        | 3,208    | 12,206   | 20,038   |
| Households        | 1,329    | 5,023    | 8,187    |
| Average HH Income | \$88,876 | \$89,945 | \$87,050 |

- 194,120 Square Foot Property
- High Visibility from State Road 162; a main thoroughfare in Jasper
- Grocery Anchored center
- Rapidly Growing Commercial Area

| Туре        | Retail         |
|-------------|----------------|
| NNN's       | TBD            |
| Lease Rates | Call for Rates |

| Traffic Counts |            |  |  |
|----------------|------------|--|--|
| State Road 164 | 20,110 VPD |  |  |

Woodcrest Capital, LLC 3113 University Drive, Suite 600 Fort Worth, TX 76109 www.woodcrestcapital.com