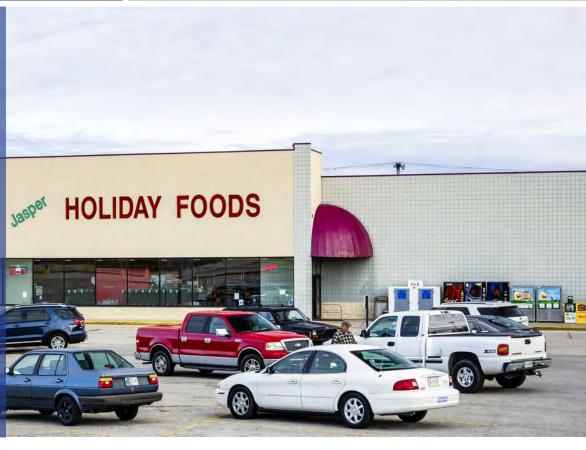

## Jasper Manor 723 3rd Avenue | Jasper, IN

| Demographics      | 1-mile   | 3-mile   | 5-mile   |
|-------------------|----------|----------|----------|
| Population        | 3,208    | 12,206   | 20,038   |
| Households        | 1,329    | 5,023    | 8,187    |
| Average HH Income | \$88,876 | \$89,945 | \$87,050 |

- 194,120 Square Foot Property
- High Visibility from State Road 162; a main thoroughfare in Jasper
- Grocery Anchored center
- Rapidly Growing Commercial Area

| Туре        | Retail         |
|-------------|----------------|
| NNN's       | TBD            |
| Lease Rates | Call for Rates |