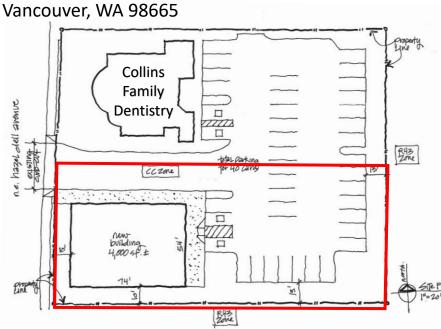

## HAZEL DELL AVENUE PARCEL

South of NE 88<sup>th</sup> Street & Adjacent to Hazel Dell Town Center

**TAX PARCEL NO: 145251000** 

**ZONING:** Community Commercial

PARCEL SIZE: 18,375 SF

**SALE PRICE**: \$350,000 (\$19.04/SF)