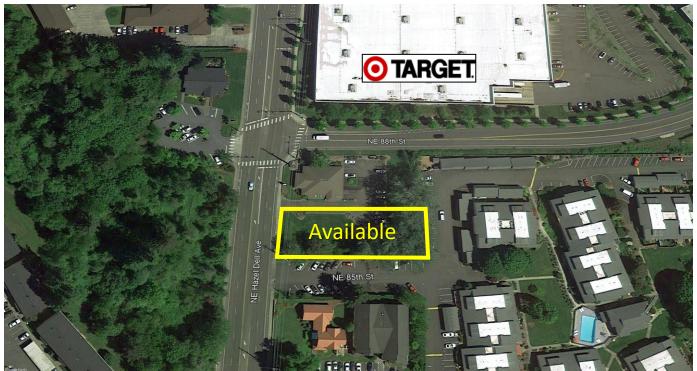

## HAZEL DELL AVENUE PARCEL

South of NE 88<sup>th</sup> Street & Adjacent to Hazel Dell Town Center

**TAX PARCEL NO: 145251000** 

**ZONING:** Community Commercial

PARCEL SIZE: 18,375 SF

**SALE PRICE**: \$350,000 (\$19.04/SF)