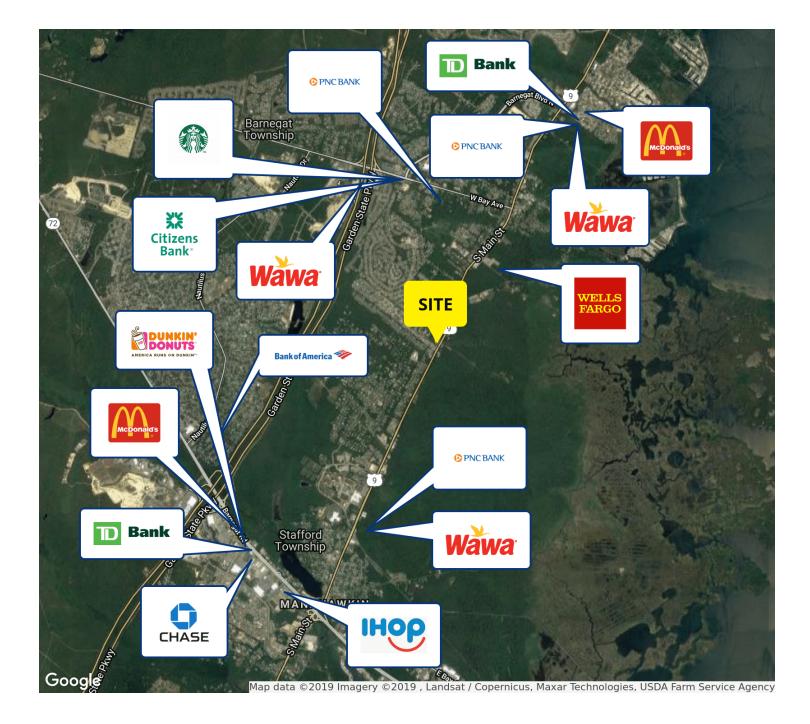

: Prime corner retail space located in Barnegat NJ

#### PROPERTY HIGHLIGHTS

- Available Immediately, 950-1400 SF of Prime Corner Retail Space
- Available Units:
- 950 SF (with Fully Built Kitchen)
- 1,400 SF
- Neighboring 2 New Developments
- Great for Food, Medical, Wireless
- 2 Curb Cuts, Excellent Corner Exposure
- Ample Surface Parking
- Next to Newly Approved Edge at Barnegat (180 Units)
- Convenient Access to Garden State Parkway, Manahawkin, Long Beach Island, Atlantic City Airport

#### FOR MORE INFORMATION CONTACT:

#### **CHRISTOPHER CONWAY**

201.703.9700 x143 cconway@thegoldsteingroup.com

Licensed Real Estate Broker | 45 EISENHOWER DRIVE | SUITE 500 | PARAMUS, NJ 07652



**PROUD MEMBER OF** 



FOR LEASE

## **BARNEGAT, NJ - STRIP CENTER** 21 S MAIN ST, BARNEGAT, NJ 08005



#### FOR MORE INFORMATION CONTACT:

**CHRISTOPHER CONWAY** 

201.703.9700 x143 cconway@thegoldsteingroup.com

Licensed Real Estate Broker | 45 EISENHOWER DRIVE | SUITE 500 | PARAMUS, NJ 07652

All information is from sources deemed reliable and is submitted subject to errors, omissions, change of price, terms, rental, prior sale and withdrawal without notice.



THEGOLDSTEINGROUP.COM



## **BARNEGAT, NJ - STRIP CENTER** 21 S MAIN ST, BARNEGAT, NJ 08005



#### FOR MORE INFORMATION CONTACT:

**CHRISTOPHER CONWAY** 

201.703.9700 x143 cconway@thegoldsteingroup.com

Licensed Real Estate Broker | 45 EISENHOWER DRIVE | SUITE 500 | PARAMUS, NJ 07652

All information is from sources deemed reliable and is submitted subject to errors, omissions, change of price, terms, rental, prior sale and wi