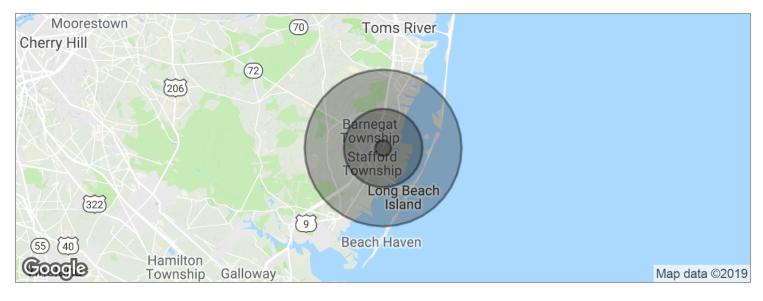

### **BARNEGAT, NJ - STRIP CENTER** 21 S MAIN ST, BARNEGAT, NJ <u>08005</u>

| POPULATION                              | 1 MILE               | 5 MILES                  | 10 MILES                  |
|-----------------------------------------|----------------------|--------------------------|---------------------------|
| Total population                        | 1,289                | 39,962                   | 100,789                   |
| Median age                              | 38.6                 | 43.0                     | 44.7                      |
| Median age (Male)                       | 36.9                 | 42.1                     | 43.0                      |
| Median age (Female)                     | 39.3                 | 43.6                     | 45.6                      |
|                                         |                      |                          |                           |
| HOUSEHOLDS & INCOME                     | 1 MILE               | 5 MILES                  | 10 MILES                  |
| HOUSEHOLDS & INCOME<br>Total households | <b>1 MILE</b><br>457 | <b>5 MILES</b><br>15,244 | <b>10 MILES</b><br>39,109 |
|                                         |                      |                          |                           |
| Total households                        | 457                  | 15,244                   | 39,109                    |