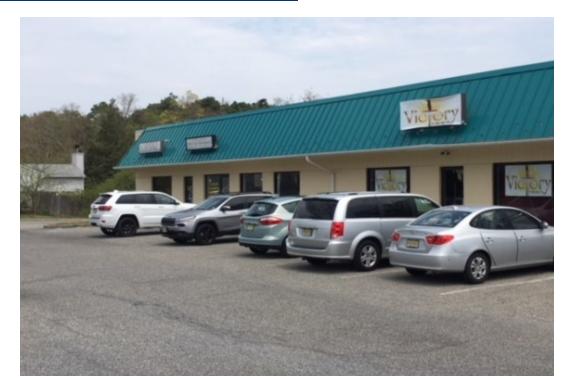

#### PROPERTY OVERVIEW

Available Immediately: Prime corner retail space located in Barnegat NJ

#### PROPERTY HIGHLIGHTS

- Available Immediately, 950-1400 SF of Prime Corner Retail Space
- Available Units:
- 950 SF (with Fully Built Kitchen)
- 1,400 SF
- Neighboring 2 New Developments
- Great for Food, Medical, Wireless
- 2 Curb Cuts, Excellent Corner Exposure
- Ample Surface Parking
- Next to Newly Approved Edge at Barnegat (180 Units)
- Convenient Access to Garden State Parkway, Manahawkin, Long Beach Island, Atlantic City Airport