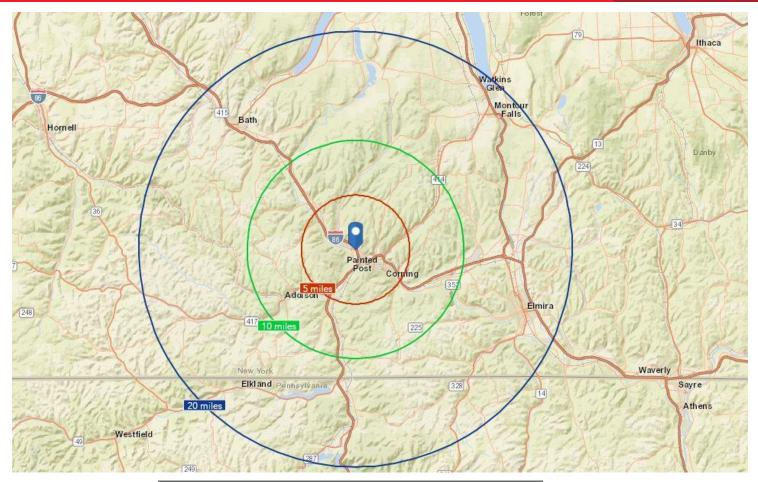

# FOR SALE 119 Victory Highway Painted Post, NY

| Demographic       | 5 Miles       | 10 Miles | 20 Miles |
|-------------------|---------------|----------|----------|
| Population        | 24,553        | 42,967   | 162,862  |
| Households        | 10,739        | 17,942   | 65,536   |
| Average Income    | \$51,117      | \$53,069 | \$47,950 |
| Daytime Employees | 14,525        | 20,156   | 75,251   |
| Source            | ESRI BAO 2016 |          |          |