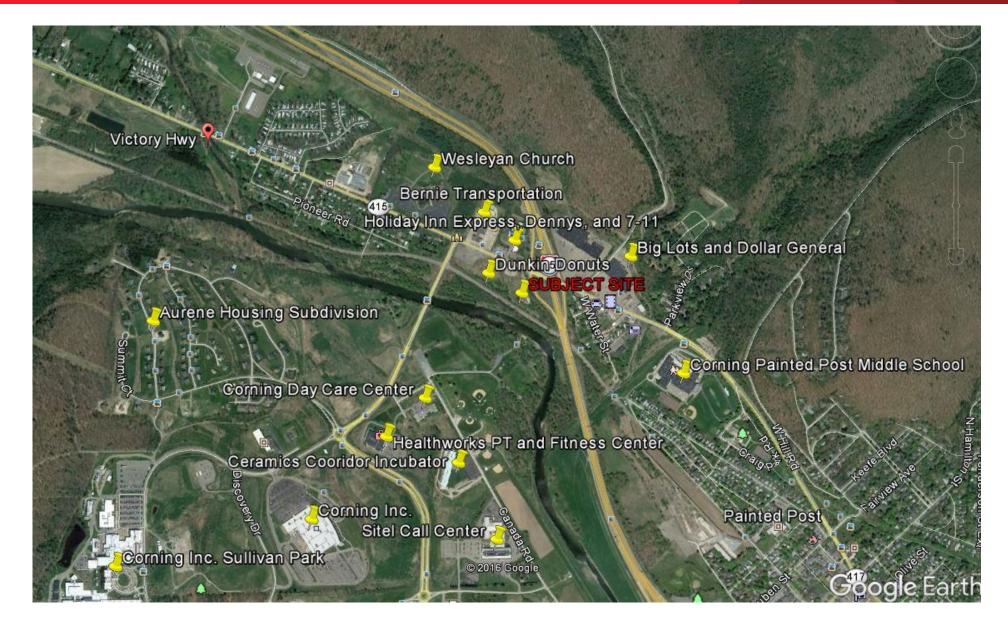

#### Area Amenities

- Located at exit 43 off I-86 with over 27,000 AADT
- Minutes from I-99
- · Across road from Holiday Inn Express, Denny's and 7-11
- This exit is one of the main entrances to reach Corning, Inc.'s Sullivan Park and Sitel's Call Center