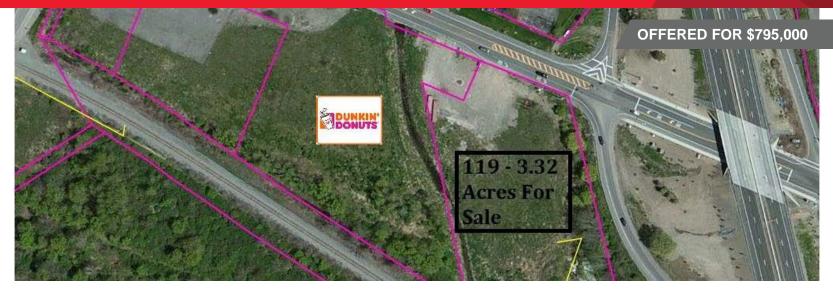

## FOR SALE **119 Victory Highway** Painted Post, NY

### Prime Development site off of Interstate 86

### **Property Highlights**

3.32 acre development site located next door to new Dunkin Donuts:

- · Common access drive into entire site with infrastructure extended
- · Current owner has completed most due diligence work including: Phase 1 & 2 archeological study, surveying, elevations, and much more
- Perfect location for hotel
- · Site will be restricted against any use that competes with Dunkin Donuts