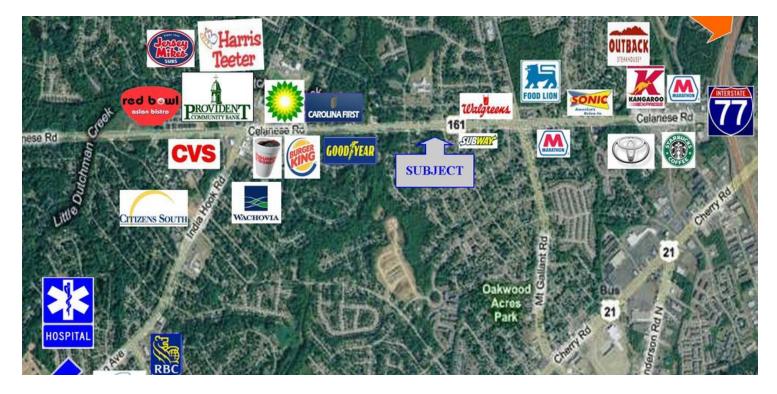

### Property Summary - Drastic Price Reduction





**SALE PRICE** \$225,000

**OFFERING SUMMARY** 

Lot Size: 1.43 Acres

Market: Charlotte Metro

Submarket: Rock Hill

Traffic Count: 35,000

Price / SF: \$3.61

#### **PROPERTY OVERVIEW**

Retail/Bank/Office site along high traffic Celanese Road corridor. Traffic counts some of the highest in York County located within 1-mile of I-77. Corner site at signalized interchange.

#### **PROPERTY HIGHLIGHTS**

- +/-1.43 AC Site Retail/Bank Use At Intersection
- +/-35,000 VPD (2009)
- +/-151' Street Frontage on Celanese Road
- · Water and Sewer Available to Site

## Additional Photos





## Location Maps





# Demographics Map



| POPULATION                            | 1 MILE              | 3 MILES               | 5 MILES               |
|---------------------------------------|-------------