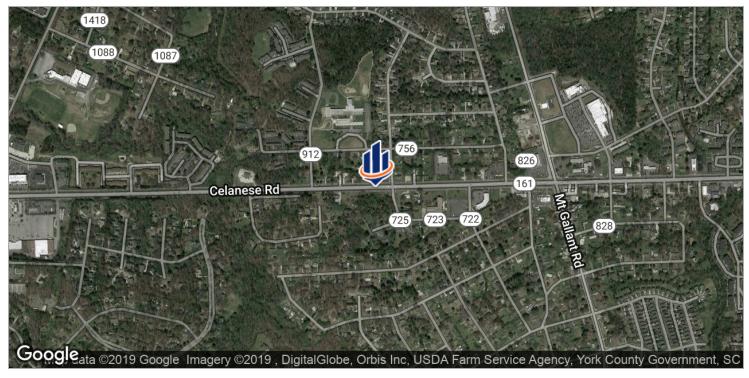

#### **PROPERTY OVERVIEW**

Retail/Bank/Office site along high traffic Celanese Road corridor. Traffic counts some of the highest in York County located within 1-mile of I-77. Corner site at signalized interchange.

#### **PROPERTY HIGHLIGHTS**

- +/-1.43 AC Site Retail/Bank Use At Intersection
- +/-35,000 VPD (2009)
- +/-151' Street Frontage on Celanese Road
- · Water and Sewer Available to Site