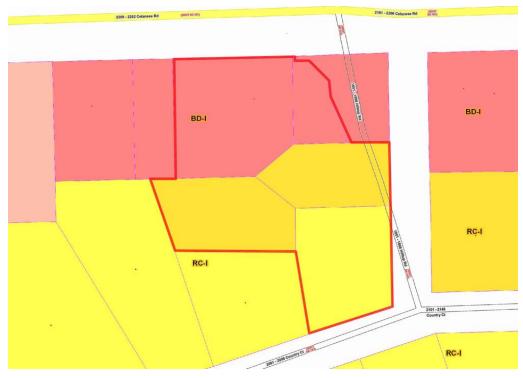

### Property Summary - Drastic Price Reduction





**SALE PRICE** \$225,000

**OFFERING SUMMARY** 

Lot Size: 1.43 Acres

Market: Charlotte Metro

Submarket: Rock Hill

Traffic Count: 35,000

Price / SF: \$3.61

#### **PROPERTY OVERVIEW**

Retail/Bank/Office site along high traffic Celanese Road corridor. Traffic counts some of the highest in York County located within 1-mile of I-77. Corner site at signalized interchange.

#### **PROPERTY HIGHLIGHTS**

- +/-1.43 AC Site Retail/Bank Use At Intersection
- +/-35,000 VPD (2009)
- +/-151' Street Frontage on Celanese Road
- · Water and Sewer Available to Site

## Additional Photos





## Location Maps





# Demographics Map



| POPULATION                            | 1 MILE              | 3 MILES               | 5 MILES               |
|---------------------------------------|---------------------|-----------------------|-----------------------|
| Total population                      | 7,080               | 44,689                | 97,919                |
| Median age                            | 31.2                | 33.4                  | 34.5                  |
| Median age (Male)                     | 29.8                | 30.8                  | 32.9                  |
| Median age (Female)                   | 32.1                | 34.4                  | 35.4                  |
|                                       |                     |