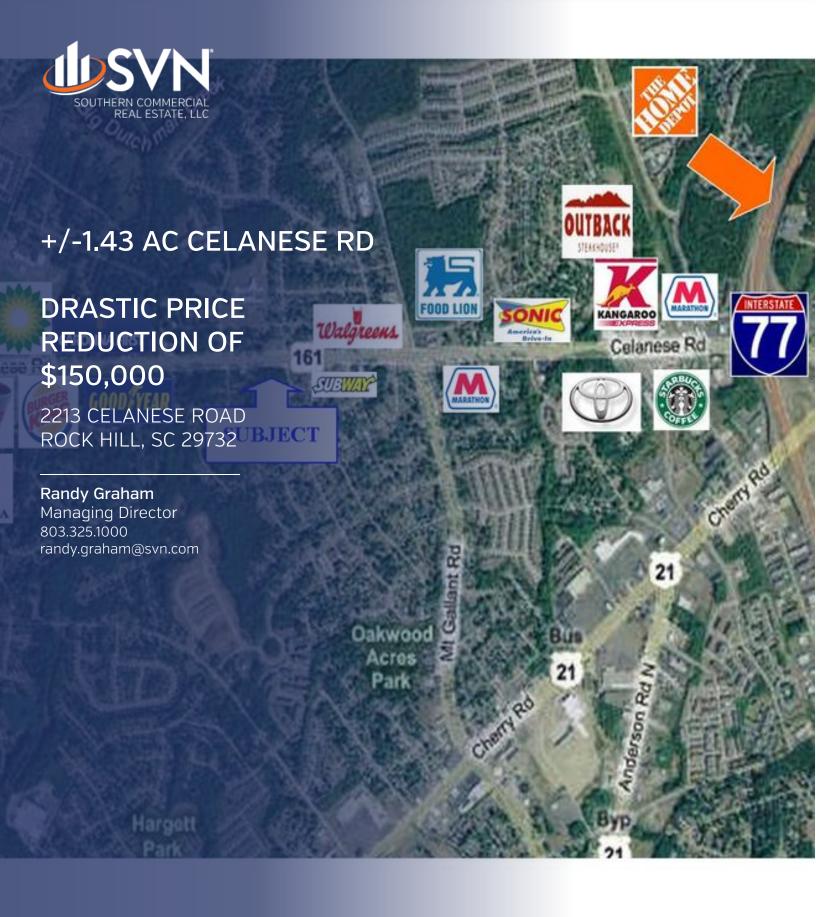

### Property Summary - Drastic Price Reduction

**SALE PRICE** \$225,000

**OFFERING SUMMARY** 

Lot Size: 1.43 Acres

Market: Charlotte Metro

Submarket: Rock Hill

Traffic Count: 35,000

Price / SF: \$3.61

#### **PROPERTY OVERVIEW**

Retail/Bank/Office site along high traffic Celanese Road corridor. Traffic counts some of the highest in York County located within 1-mile of I-77. Corner site at signalized interchange.

#### **PROPERTY HIGHLIGHTS**

- +/-1.43 AC Site Retail/Bank Use At Intersection
- +/-35,000 VPD (2009)
- +/-151' Street Frontage on Celanese Road
- · Water and Sewer Available to Site