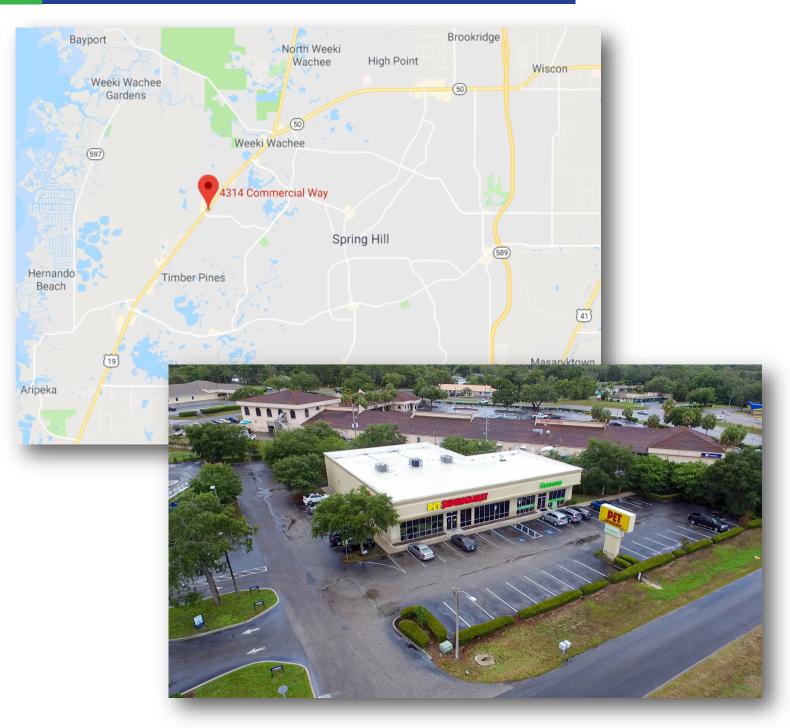

## 4314 - 4316 Commercial Way, Spring Hill, FL 34606

**Property:** Prime retail building in the heart of the retail trade area of Spring Hill, Florida. Built in 2004, tenants include Pet Supermarket (7,000 SF) and Humana MarketPoint (2,000 SF). Both Tenants are committed to the area and have recently signed lease extensions. Pet Supermarket has over 135 locations in 12 states with Humana being in 35 states plus Puerto Rico.

**Area**: This property benefits from excellent frontage and visibility along US Highway 19, the primary retail trade corridor in Spring Hill. It is directly across from a large retail center anchored by Target and Publix. With many other national retailers, this section of US Highway 19 serves 46,000 vehicles per day. Spring Hill is part of the Tampa MSA and is 35 minutes away.