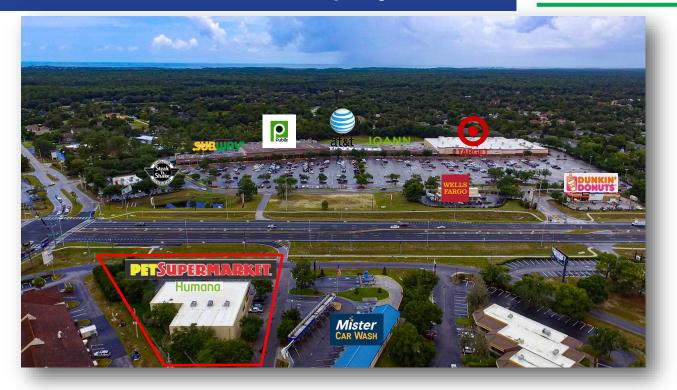

**Area**: This property benefits from excellent frontage and visibility along US Highway 19, the primary retail trade corridor in Spring Hill. It is directly across from a large retail center anchored by Target and Publix. With many other national retailers, this section of US Highway 19 serves 46,000 vehicles per day. Spring Hill is part of the Tampa MSA and is 35 minutes away.