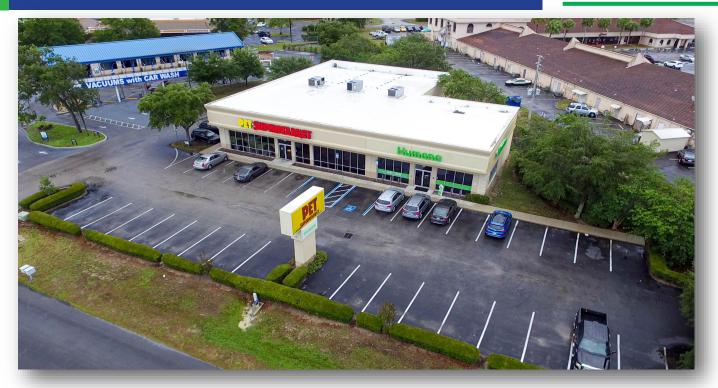

RETAI

Center Size : 9,000 SF Sales Price : **\$2,700,000**  Available Space : Fully Leased CAP Rate : 5.50% Zoning: C-1

## 4314 - 4316 Commercial Way, Spring Hill, FL 34606

**Property:** Prime retail building in the heart of the retail trade area of Spring Hill, Florida. Built in 2004, tenants include Pet Supermarket (7,000 SF) and Humana MarketPoint (2,000 SF). Both Tenants are committed to the area and have recently signed lease extensions. Pet Supermarket has over 135 locations in 12 states with Humana being in 35 states plus Puerto Rico.