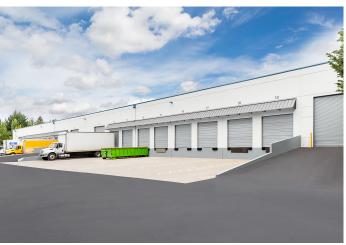

## SeaTac Logistics Park 1 & 2

811-855 S 192nd St. & 18800-18900 8th Ave S SeaTac, WA 98148 USA

- 7,631 11,166 square feet
- Premier airport facility
- Concrete apron, dock levelers, dock canopy
- Excellent truck maneuvering
- Located within 5 minutes of cargo entrance to SeaTac International Airport
- Spacious locations overlooking Mt. Rainier & airport runways
- Easy access to Hwy 509, I-5 and I-405

### 811-855 South 192nd Street, SeaTac

| Available Warehouse/Office Space Summary |                                  |              |                    |  |
|------------------------------------------|----------------------------------|--------------|--------------------|--|
| Building                                 | Total Rentable SF<br>(Office SF) | Loading      | Availability       |  |
| B - Suite 600                            | 7,631<br>(2,211)                 | 3 DH<br>1 GL | Available 10/01/20 |  |

## 18800 - 18900 8th Avenue South, SeaTac

| Available Warehouse/Office Space Summary |                       |                          |                    |  |  |
|------------------------------------------|-----------------------|--------------------------|--------------------|--|--|
| D - Suite 500                            | 11,166<br>(1,759 ofc) | 4 DH<br>2 GL (oversized) | Available 11/01/20 |  |  |