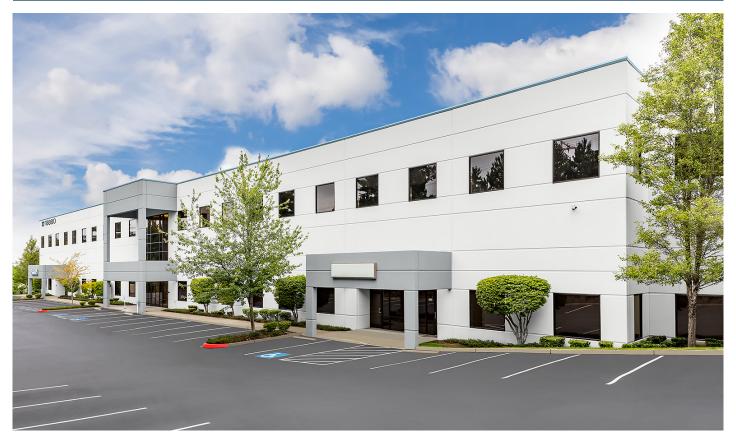

## SeaTac Logistics Park 1 & 2

811-855 S 192nd St. & 18800-18900 8th Ave S SeaTac, WA 98148 USA

- 7,631 11,166 square feet
- Premier airport facility
- Concrete apron, dock levelers, dock canopy
- Excellent truck maneuvering
- Located within 5 minutes of cargo entrance to SeaTac International Airport
- Spacious locations overlooking Mt. Rainier & airport runways
- Easy access to Hwy 509, I-5 and I-405