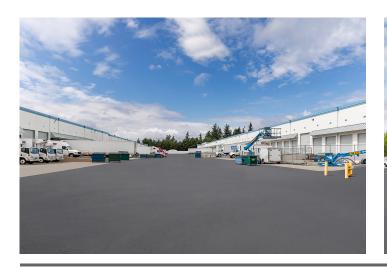

## SeaTac Logistics Park 1 & 2

811-855 S 192nd St. & 18800-18900 8th Ave S SeaTac, WA 98148 USA

- 7,631 11,166 square feet
- Premier airport facility
- Concrete apron, dock levelers, dock canopy
- Excellent truck maneuvering
- Located within 5 minutes of cargo entrance to SeaTac International Airport
- Spacious locations overlooking Mt. Rainier & airport runways
- Easy access to Hwy 509, I-5 and I-405