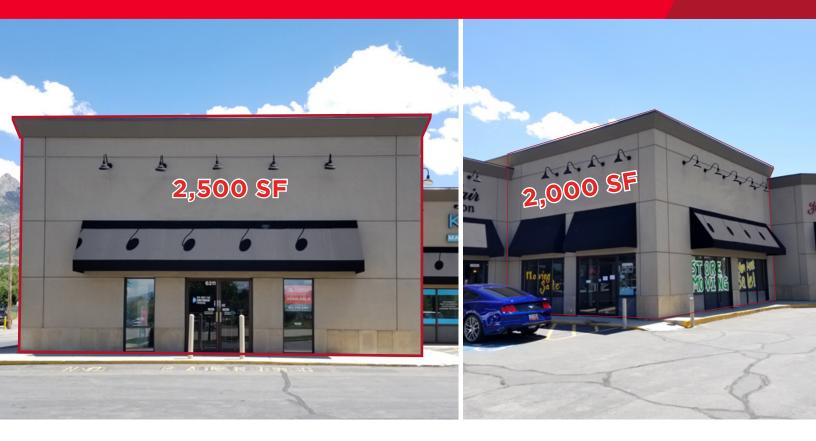

#### **Property Information**

- \$18.00psf + NNN (\$3.84)
- 2,500sf end-cap
- 2,000sf interior
- Spaces cannot be combined