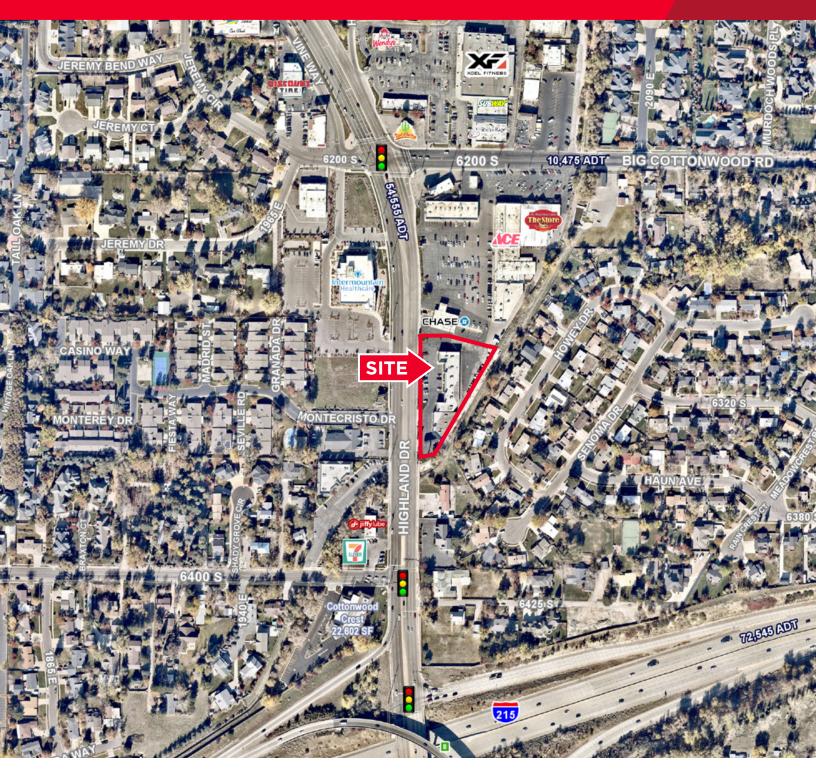

#### **Property Highlights**

- Excellent visibility from Highland Drive
- Large shared parking field
- Immediate freeway access
- Strong ADT (54,555)
- Affluent residential surround this center