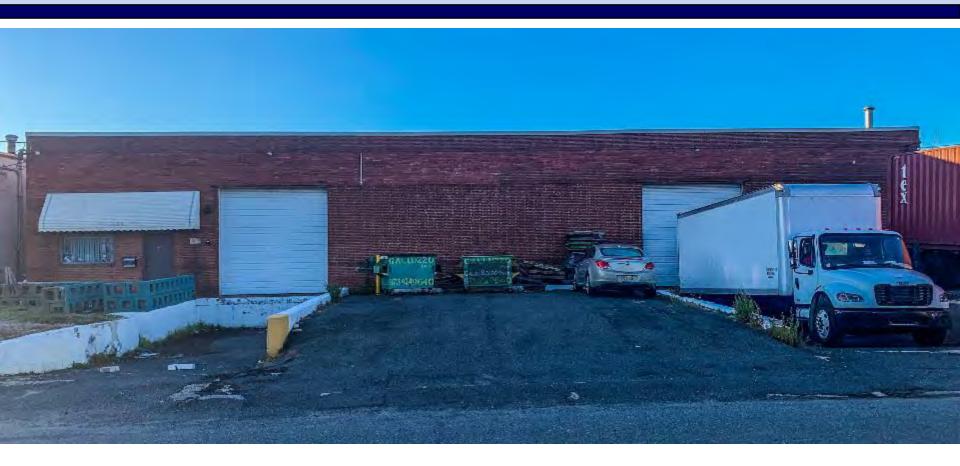

# 22,300 SF Industrial Building For Lease 611 Commerce Road, Linden, NJ

For Additional Information Contact:

Jordan Metz, Senior Vice President | 973.493.0385 | jmetz3@me.com Eric Koons, Sales Associate | 908.410.7152 | koonsindustrial@gmail.com

## 22,300 SF Industrial Building For Lease 611 Commerce Road, Linden, NJ

#### PROPERTY DETAILS

- 22,300 SF Industrial Building
- 16' 24' Ceiling Heights
- 2 Tailboard Loading Docks
- 2 Drive-in Doors
- 200 Amps Electric Power
- 12 Parking Spaces
- 1.00 Acre Site