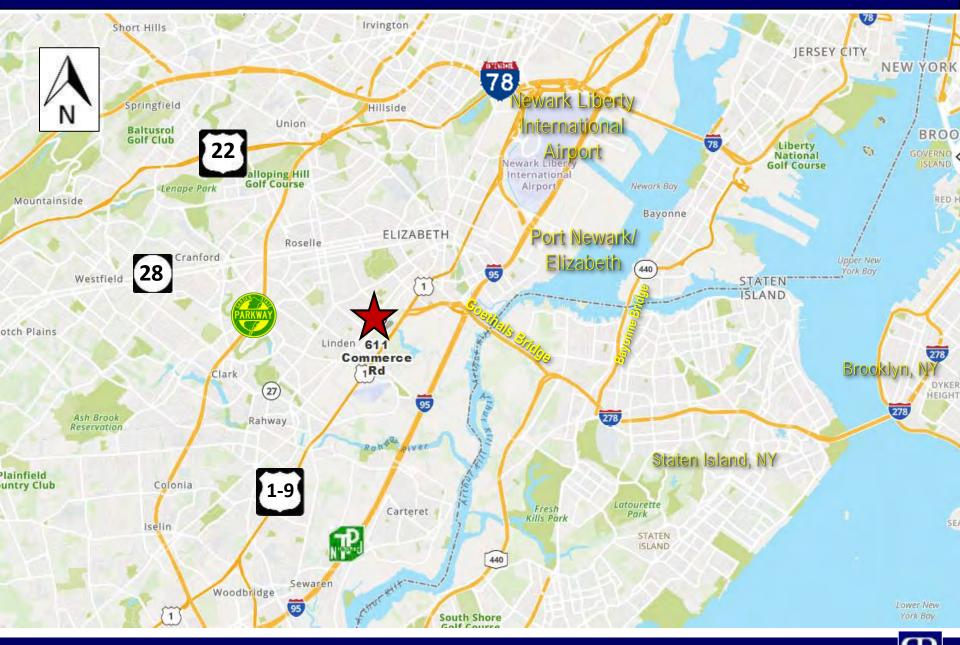

#### LOCATION

- Close To Routes 1 & 9, I-78, NJ Turnpike, Staten Island via Goethals Bridge & Port Newark/Elizabeth
- Minutes from NJ Turnpike, Newark Liberty Airport and Port Newark/Elizabeth

Bussel Realty Corp. | Licensed Real Estate Broker | 2 Ethel Road, Suite 202A, Edison, NJ 08817 | 732.287.3777 | Bussel.com Information herein obtained from sources deemed reliable, but no guarantee of its accuracy is made by the Company. Subject to error, omission or withdrawal without notice.

### 611 Commerce Road, Linden, NJ Location Map