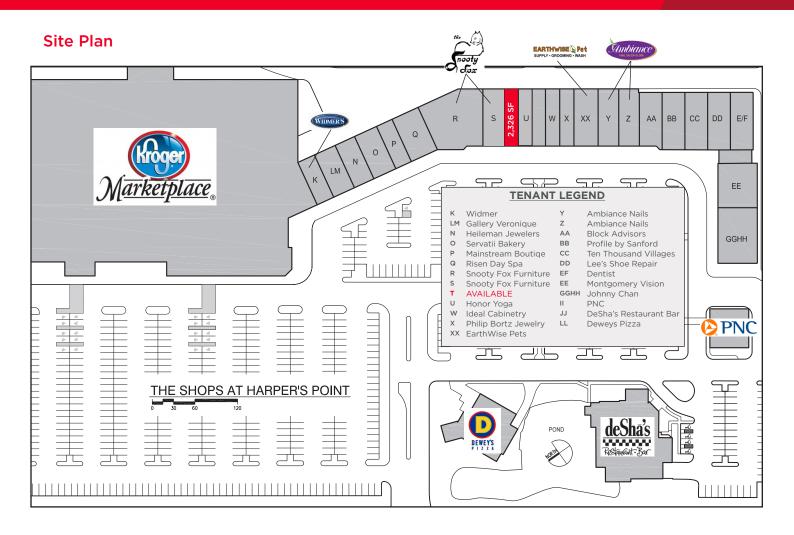

### 2,300 SF Available Lease Rate: \$24.00/psf NNN

### **Property Highlights**

- · Kroger Marketplace anchored shopping center
- **Join:** Mainstream Boutique, Honor Yoga, Risen Day Spa, Dewey's Pizza, deSha's, Ambiance, Servatii Pastry, Widmer's Dry Cleaning, Snooty Fox, EarthWise Pet, Profile by Sanford and many more
- Located in a highly desireable retail market with limited availabilities
- Average Household Income in a 3 mile radius is \$119,000
- High traffic intersection with 30,000 VPD
- Shopping center neighbors the Harper's Point Apartments 490 upscale apartment homes.
- Landlord maintains & services HVAC System