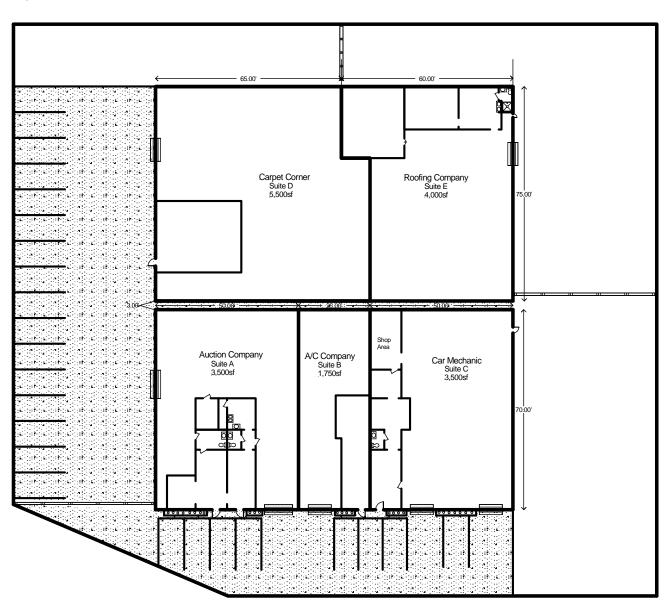

## For Lease Office Warehouse

Location: 2101 Alamo Street, Harvey, LA 70058

(Off 11<sup>th</sup> St./Breaux Ave. halfway between Manhattan Blvd. & Peters Rd.)

Available: Suite Office Warehouse Total Monthly

Lease Type: Modified Gross

**Zoning:** OW-1

Info: » Located across the street from Harvey Playground

» Suite B has one roll up door» Last used as a cabinet shop

Listing Agent: Jon Cerruti

October 2019

The information presented herein has been furnished by the owner or obtained from sources we deem reliable. No warranties or representations, either expressed or implied are made as to the accuracy of the data provided, and same is subject to error, omission, change of price, and/or conditions of availability without notice.