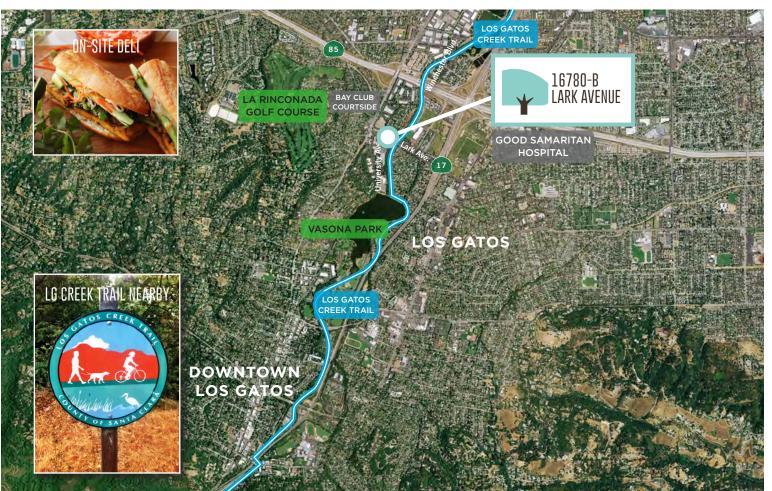

- New Open Break Room with Private Outdoor Patio
- Server Room with Dedicated HVAC
- 3.34/1000 Parking
- One Block from Courtside Bay Club
- On-Site Deli in Project

### expand. relocate. all within a 1/2 mile.

UNIVERSITY PARK AVAILABILITY

985 UNIVERSITY: ±935 - ±1,870 SF
(TI'S AVAILABLE)

16780-B LARK: ±12,540 SF (MARKET READY)

16780-B LARK AVENUE, LOS GATOS, CA

### location map

6 MINUTE DRIVE TO DOWNTOWN LOS GATOS 5 MINUTE DRIVE TO HIGHWAY 17 DIRECT ACCESS TO THE LOS GATOS CREEK TRAIL

©2018 Cushman & Wakefield. All rights reserved. The information contained in this communication is strictly confidential. This information has been obtained from sources believed to be reliable but has not been verified. NO WARRANTY OR REPRESENTATION, EXPRESS OR IMPLIED, IS MADE AS TO THE CONDITION OF THE PROPERTY (OR PROPERTIES) REFERENCED HEREIN OR AS TO THE ACCURACY OR COMPLETENESS OF THE INFORMATION CONTAINED HEREIN, AND SAME IS SUBMITTED SUBJECT TO ENRORS, OMISSIONS, CHANGE OF PRICE, RENTAL OR OTHER CONDITIONS, CONDITIONS IMPOSED BY THE PROPERTY OWNER(S). ANY PROJECTIONS, OPINIONS OR SETIMATES ARE SUBJECT TO UNCERTAINTY AND DO NOT SIGNIFY CURRENT OR FUTURE PROPERTY DESTROACE.