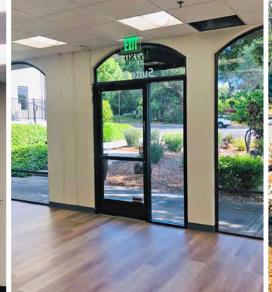

LOS GATOS, CA ±12,540 SF AVAILABLE CLASS A INTERIORS

# existing floor plan | ±12,540 sf

- 1 Board Room
- 2 Conference Rooms
- 7 Offices
- In-Suite Shower
- Server Room w/ Dedicated HVAC
- Available Now

- New Roof Installed (2018)
- New Restrooms Complete
- New Open Break Room with Private Outdoor Patio Direct Access to Los Gatos Creek Trail