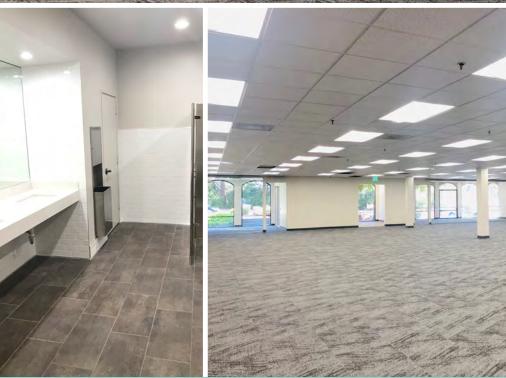

## property highlights

- Direct Access to the Los Gatos Creek Trail
- Easy Access to Highways 9, 17 & 85 •
- 1 Board Room, 2 Conference Rooms & 7 Offices
- Completed Upgrades:
  - New Monument Sign
  - New Standing Seam Roof
  - New Restrooms
- In-Suite Shower

- New Open Break Room with Private Outdoor Patio
- Server Room with Dedicated HVAC
- 3.34/1000 Parking
- One Block from Courtside Bay Club
- On-Site Deli in Project