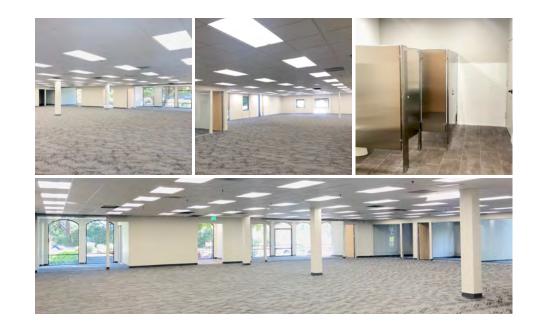

## property highlights

- Direct Access to the Los Gatos Creek Trail
- Easy Access to Highways 9, 17 & 85 •
- 1 Board Room, 2 Conference Rooms & 7 Offices
- Completed Upgrades:
  - New Monument Sign
  - New Standing Seam Roof
  - New Restrooms
- In-Suite Shower

- New Open Break Room with Private Outdoor Patio
- Server Room with Dedicated HVAC
- 3.34/1000 Parking
- One Block from Courtside Bay Club
- On-Site Deli in Project

# existing floor plan | ±12,540 sf

- 1 Board Room
- 2 Conference Rooms
- 7 Offices
- In-Suite Shower
- Server Room w/ Dedicated HVAC
- Available Now

- New Roof Installed (2018)
- New Restrooms Complete
- New Open Break Room with Private Outdoor Patio Direct Access to Los Gatos Creek Trail