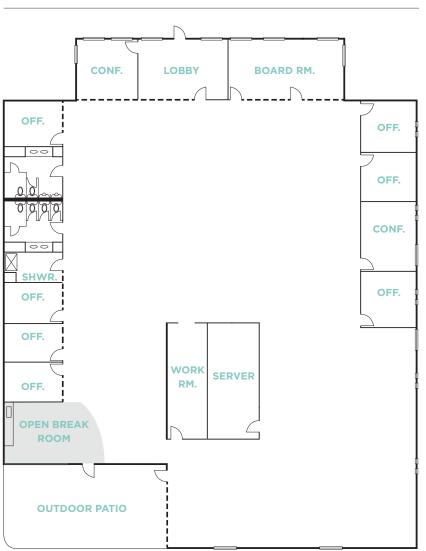

# existing floor plan | ±12,540 sf

- 1 Board Room
- 2 Conference Rooms
- 7 Offices
- In-Suite Shower
- Server Room w/ Dedicated HVAC
- Available Now

- New Roof Installed (2018)
- New Restrooms Complete
- New Open Break Room with Private Outdoor Patio Direct Access to Los Gatos Creek Trail