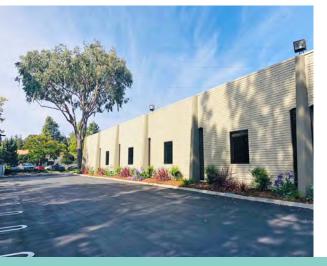

LOS GATOS, CA ±12,540 SF AVAILABLE CLASS A INTERIORS

### expand. relocate. all within a 1/2 mile.

UNIVERSITY PARK AVAILABILITY

985 UNIVERSITY: ±935 - ±1,870 SF
(TI'S AVAILABLE)

16780-B LARK: ±12,540 SF (MARKET READY)

16780-B LARK AVENUE, LOS GATOS, CA