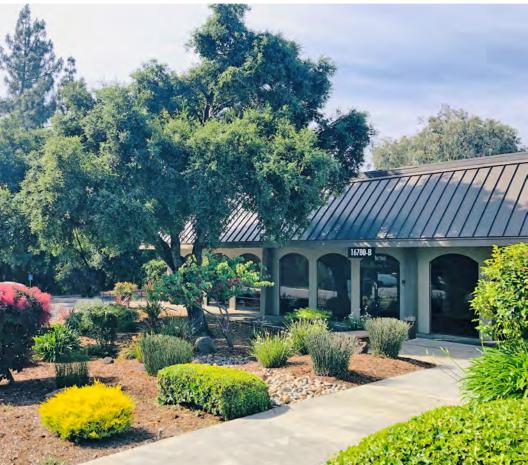

LOS GATOS, CA ±12,540 SF AVAILABLE CLASS A INTERIORS

### expand. relocate. all within a 1/2 mile.

UNIVERSITY PARK AVAILABILITY

985 UNIVERSITY: ±935 - ±1,870 SF
(TI'S AVAILABLE)

16780-B LARK: ±12,540 SF (MARKET READY)

16780-B LARK AVENUE, LOS GATOS, CA