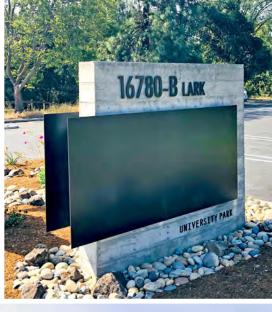

### expand. relocate. all within a 1/2 mile.

UNIVERSITY PARK AVAILABILITY

985 UNIVERSITY: ±935 - ±1,870 SF
(TI'S AVAILABLE)

16780-B LARK: ±12,540 SF (MARKET READY)

16780-B LARK AVENUE, LOS GATOS, CA