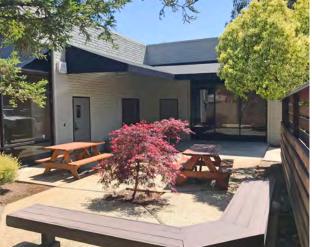

- New Open Break Room with Private Outdoor Patio
- Server Room with Dedicated HVAC
- 3.34/1000 Parking
- One Block from Courtside Bay Club
- On-Site Deli in Project

# existing floor plan | ±12,540 sf

- 1 Board Room
- 2 Conference Rooms
- 7 Offices
- In-Suite Shower
- Server Room w/ Dedicated HVAC
- Available Now

- New Roof Installed (2018)
- New Restrooms Complete
- New Open Break Room with Private Outdoor Patio Direct Access to Los Gatos Creek Trail