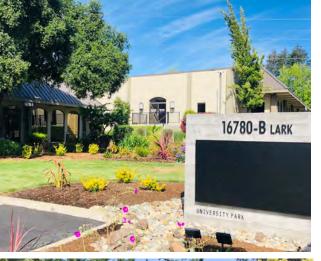

LOS GATOS, CA ±12,540 SF AVAILABLE CLASS A INTERIORS

### expand. relocate. all within a 1/2 mile.

UNIVERSITY PARK AVAILABILITY

985 UNIVERSITY: ±935 - ±1,870 SF
(TI'S AVAILABLE)

16780-B LARK: ±12,540 SF (MARKET READY)

16780-B LARK AVENUE, LOS GATOS, CA