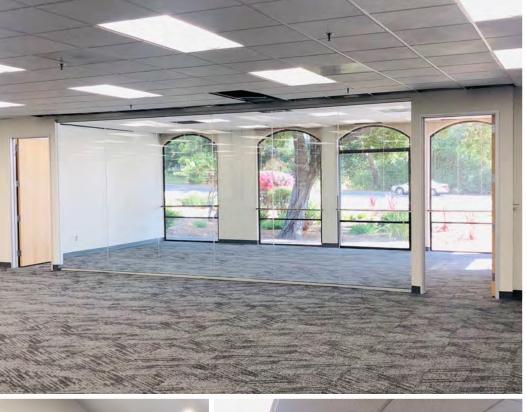

LOS GATOS, CA ±12,540 SF AVAILABLE CLASS A INTERIORS

# existing floor plan | ±12,540 sf

- 1 Board Room
- 2 Conference Rooms
- 7 Offices
- In-Suite Shower
- Server Room w/ Dedicated HVAC
- Available Now

- New Roof Installed (2018)
- New Restrooms Complete
- New Open Break Room with Private Outdoor Patio Direct Access to Los Gatos Creek Trail