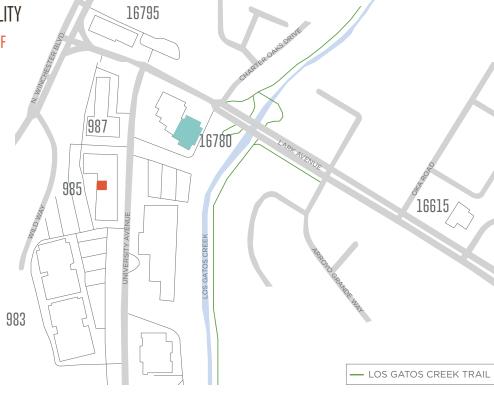

### location map

6 MINUTE DRIVE TO DOWNTOWN LOS GATOS 5 MINUTE DRIVE TO HIGHWAY 17 DIRECT ACCESS TO THE LOS GATOS CREEK TRAIL

©2018 Cushman & Wakefield. All rights reserved. The information contained in this communication is strictly confidential. This information has been obtained from sources believed to be reliable but has not been verified. NO WARRANTY OR REPRESENTATION, EXPRESS OR IMPLIED, IS MADE AS TO THE CONDITION OF THE PROPERTY (OR PROPERTIES) REFERENCED HEREIN OR AS TO THE ACCURACY OR COMPLETENESS OF THE INFORMATION CONTAINED HEREIN, AND SAME IS SUBMITTED SUBJECT TO ENRORS, OMISSIONS, CHANGE OF PRICE, RENTAL OR OTHER CONDITIONS, CONDITIONS IMPOSED BY THE PROPERTY OWNER(S). ANY PROJECTIONS, OPINIONS OR SETIMATES ARE SUBJECT TO UNCERTAINTY AND DO NOT SIGNIFY CURRENT OR FUTURE PROPERTY DESTROACE.

### expand. relocate. all within a 1/2 mile.

UNIVERSITY PARK AVAILABILITY

985 UNIVERSITY: ±935 - ±1,870 SF
(TI'S AVAILABLE)

16780-B LARK: ±12,540 SF (MARKET READY)

16780-B LARK AVENUE, LOS GATOS, CA