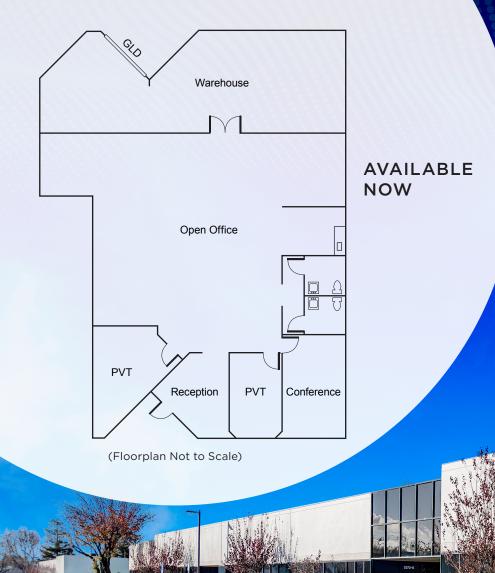

#### 2360 QUME DRIVE | SUITE A:

### ±4,479 SQUARE FEET

- Newly Renovated
- 100% Drop Ceiling Office / R&D Area
- Front Unit
- Great Glass Line
- Perimeter Privates with Side Light Glass
- Lunch Area / Break Room
- Open Office Area
- Large Conference Room
- One (1) Grade Level Truck Door / Glassed In
- Call to Tour