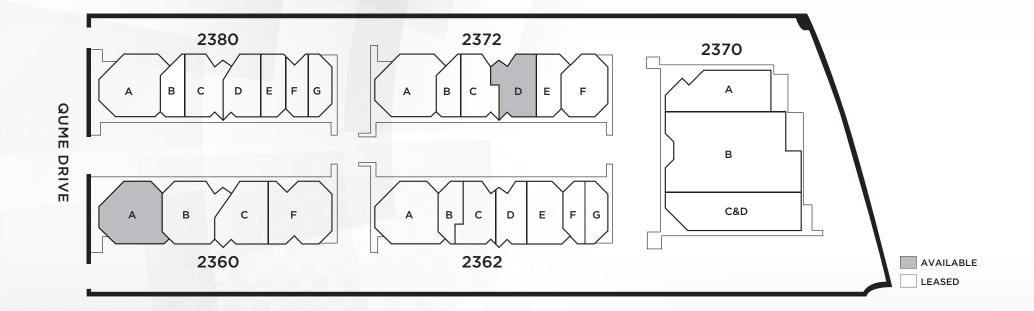

# ±3,793 - ±4,479 SQUARE FEET SITE PLAN

**FRANK COX** 408.982.8422 fcox@ngkf.com CA RE License #00889881

2360 & 2372 QUME DRIVE SAN JOSE, CA

FRANK COX | 408.982.8422 fcox@ngkf.com | CA RE License #00889881

2360

PJMB

MENLOBUSINESSPARK

2360 2362 2370 2372

2380