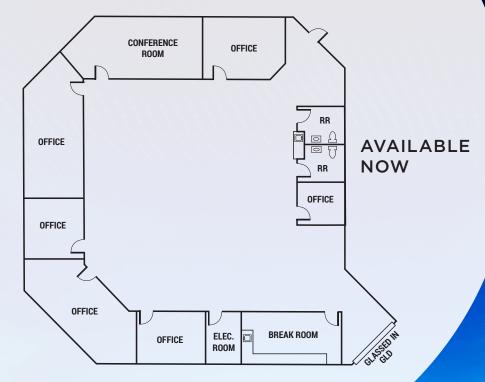

## 2372 QUME DRIVE | SUITE D:

# ±3,793 SQUARE FEET

- Market Ready Interiors
- ±80% Drop Ceiling Office / R&D Area
- Reception Area
- Two (2) Private Offices
- One (1) Conference Room
- Lunch Area
- Two (2) Restrooms
- Balance Open Ceiling Warehouse
- One (1) Grade Level Truck Door
- Call to Tour