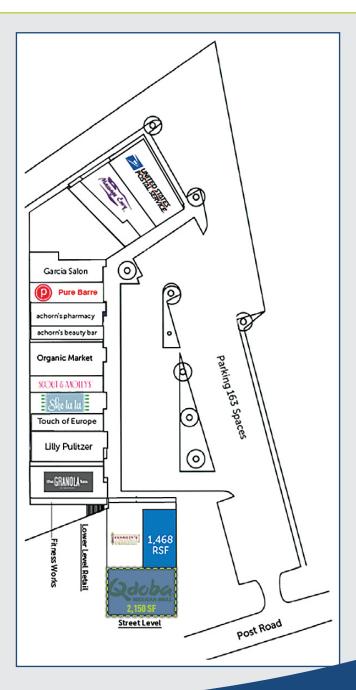

### LEASING: 1,250 SF & 2,150 SF (FOOD USE ALLOWED)

- **CO-TENANTS:** The Granola Bar, Kennedy's, Pure Barre, Scout & Molly's, Lilly Pulitzer, Massage Envy, Shoes N' More and many more!
- **AREA RETAILERS:** J. Crew, Gap, Brooks Brothers, Tiffany & Co., Pottery Barn, Talbots, Anthropologie, Ann Taylor, Restoration Hardware and many more.

# **TRUE** 275 POST ROAD | WESTPORT, CT