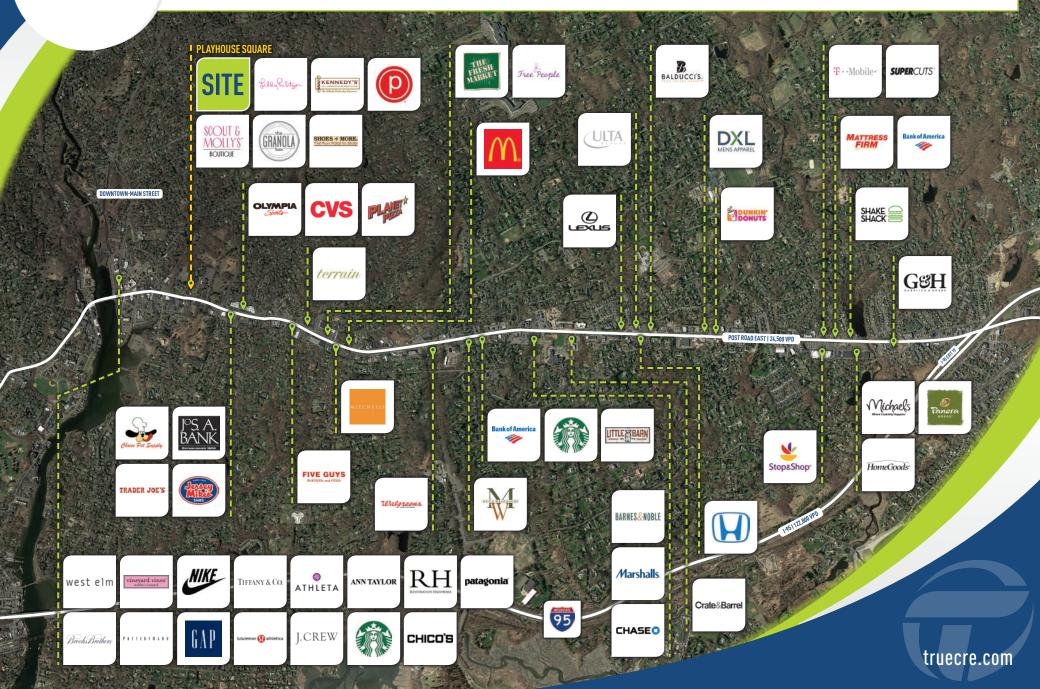

#### JOIN RECENTLY SIGNED SHOP N' MORE

The only shopping center in Downtown Westport with dedicated parking and excellent presence on Route 1. Signalized entrance/exit with pylon sign on Post Rd East and prominently visible.

- **CO-TENANTS:** The Granola Bar, Kennedy's, Pure Barre, Scout & Molly's, Lilly Pulitzer, Massage Envy, Shoes N' More and many more!
- **AREA RETAILERS:** J. Crew, Gap, Brooks Brothers, Tiffany & Co., Pottery Barn, Talbots, Anthropologie, Ann Taylor, Restoration Hardware and many more.