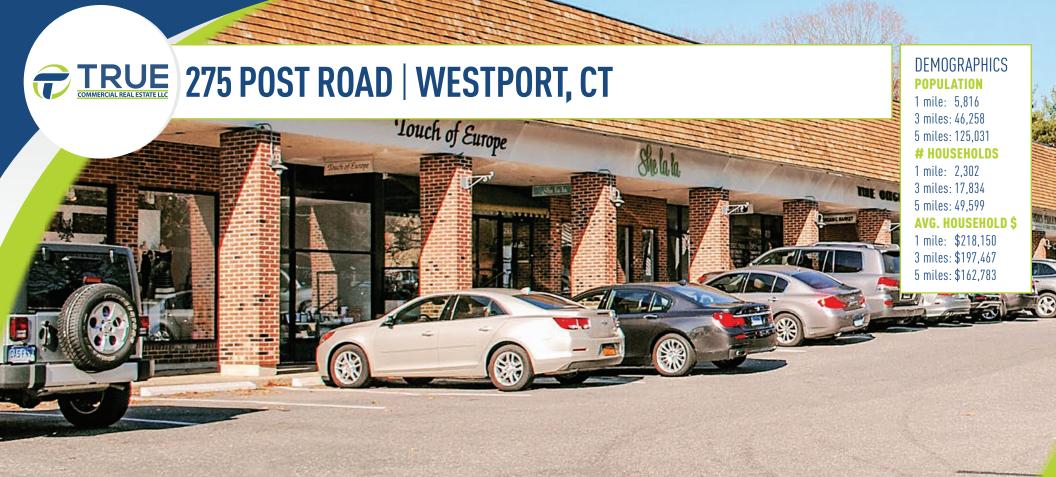

### **TRUE** 275 POST ROAD | WESTPORT, CT

#### JOIN RECENTLY SIGNED SHOP N' MORE

The only shopping center in Downtown Westport with dedicated parking and excellent presence on Route 1. Signalized entrance/exit with pylon sign on Post Rd East and prominently visible.

- **CO-TENANTS:** The Granola Bar, Kennedy's, Pure Barre, Scout & Molly's, Lilly Pulitzer, Massage Envy, Shoes N' More and many more!
- **AREA RETAILERS:** J. Crew, Gap, Brooks Brothers, Tiffany & Co., Pottery Barn, Talbots, Anthropologie, Ann Taylor, Restoration Hardware and many more.