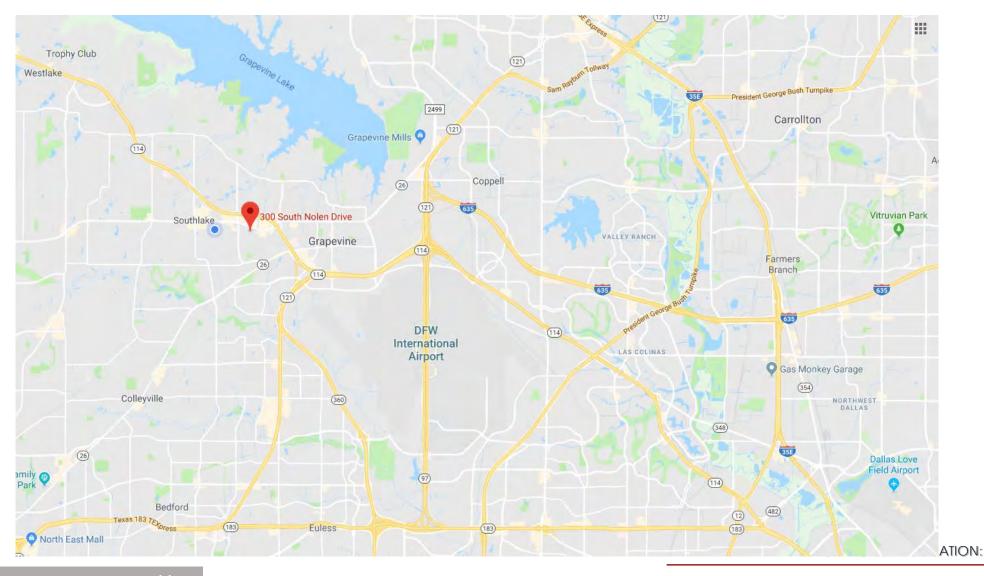

## 300 S. Nolen Drive

Southlake, TX 76092

## 300 S. Nolen Drive

Southlake, TX 76092

Demographics »

1 Mi 3 Mi Population 3,650 63,200 Households 1.304 23,062 Average Age 38.30 38.20 Median HH Income \$139,383 \$105,039 12,896 Daytime Employees 52,890 Population Growth '19-'24 ↑ 6.0% A 8.7% A 5.6% Household Growth '19-'24 A 8.5%