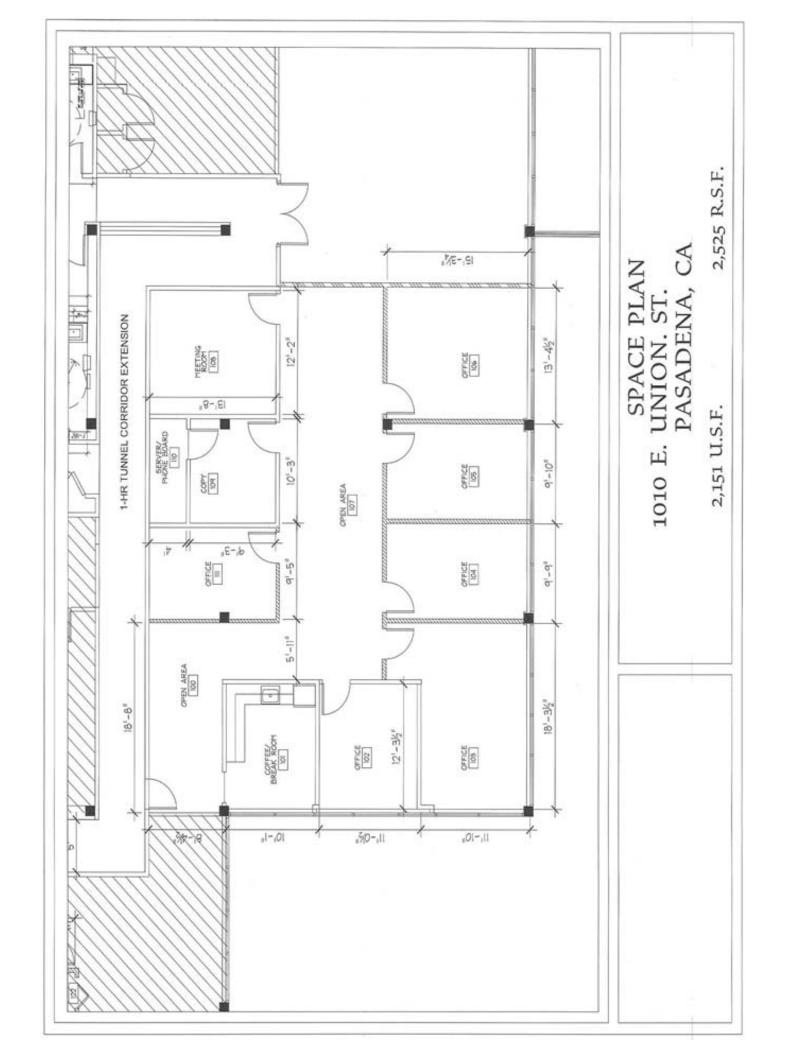

## 1010 East Union Street, Pasadena, California

**AVAILABLE SPACE:** 

Suite 125 approx. 2,525 rentable sq. ft.

**RENTAL RATE:** 

\$2.50 per sq. ft., Modified Gross.

Tenant shall pay its prorata share of utilities and liability insurance. Landlord pays for