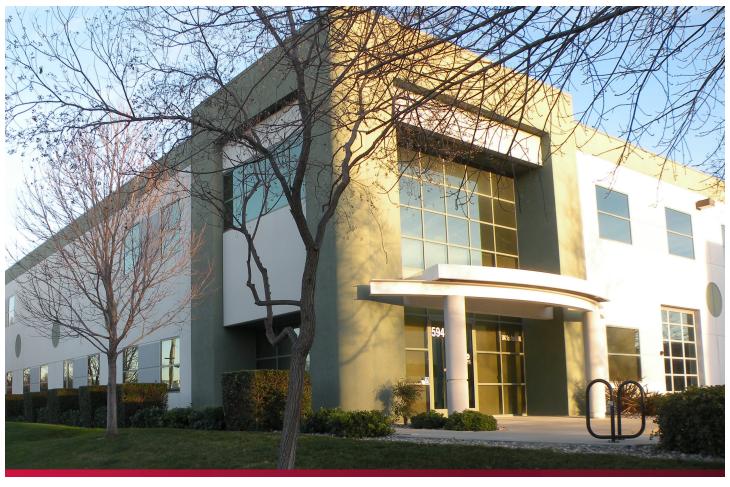

## OFFICE/WAREHOUSE CONDO FOR SALE

5942 Las Positas Road, Livermore

## LISTING DATA

AVAILABLE SF: 4,334±SF

PROPERTY TYPE: Office/Warehouse Condo

- End unit with expansive glassline
- 2,034±SF of office, 1,580±SF of warehouse, & 720±SF of commercial kitchen or conditioned assemby area
- Office consists of reception, conference room, two private offices, six cubicles, two restrooms, & commercial kitchen
- Warehouse has glass rollup truck door & automatic lift.
  (warehouse ceilings are close to 28 feet)