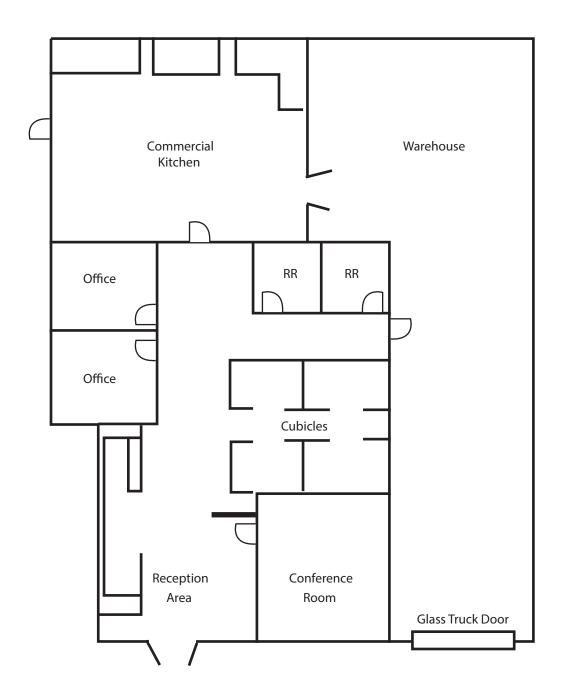

# **FLOOR PLAN**

Bob Kumnick bkumnick@lee-associates.com D 925.737.4146

All information furnished regarding property for sale, rental or financing is from sources deemed reliable, but no warranty or representation is made to the accuracy thereof and same is submitted to errors, omissions, change of price, rental or other conditions prior to sale, lease or financing or withdrawal without notice. No liability of any kind is to be imposed on the broker herein.

## LISTING DATA

AVAILABLE SF: 4,334±SF

PROPERTY TYPE: Office/Warehouse Condo

- End unit with expansive glassline
- 2,034±SF of office, 1,580±SF of warehouse, & 720±SF of commercial kitchen or conditioned assemby area
- Office consists of reception, conference room, two private offices, six cubicles, two restrooms, & commercial kitchen
- Warehouse has glass rollup truck door & automatic lift.
  (warehouse ceilings are close to 28 feet)