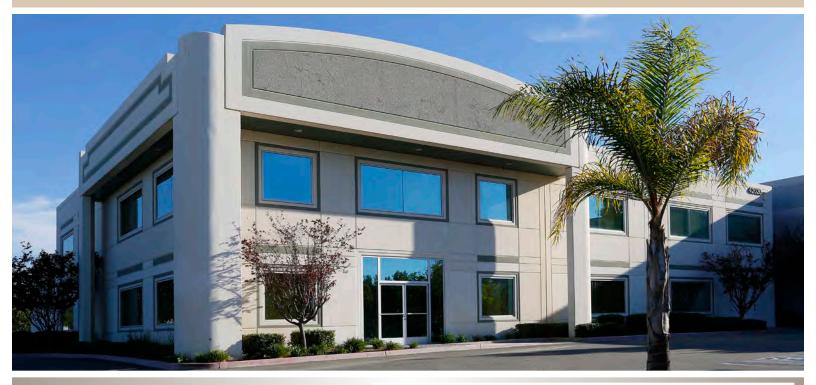

### ±19,427 SQ. FT. INDUSTRIAL BUILDING

#### 42020 WINCHESTER ROAD | TEMECULA, CA

- +/-6,062 SQ. FT. OFFICES
- 5 RESTROOMS
- 24' MINIMUM
   WAREHOUSE CLEAR
   HEIGHT
- 800 AMPS, 120/208V,
   3 PHASE ELECTRIC
- (3) 12 X 12 GL DOORS
- FENCEABLE REAR YARD
- FIRE SPRINKLERS: .33/3000"

- INSULATED WAREHOUSE CEILING
- 2" NATURAL GAS LINE STUBBED TO WAREHOUSE
- EXISTING RACKING NEGOTIABLE
- 2003 CONSTRUCTION

   PRIDE OF
   OWNERSHIP
- CALL AGENT TO SCHEDULE SHOWING

SALE PRICE

\$2,797,488 (\$144/SF)