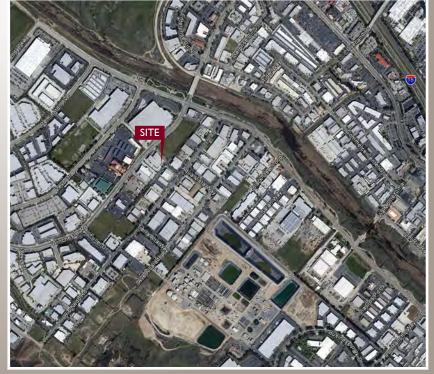

## ±19,427 SQ. FT. INDUSTRIAL BUILDING

### 42020 WINCHESTER ROAD | TEMECULA, CA