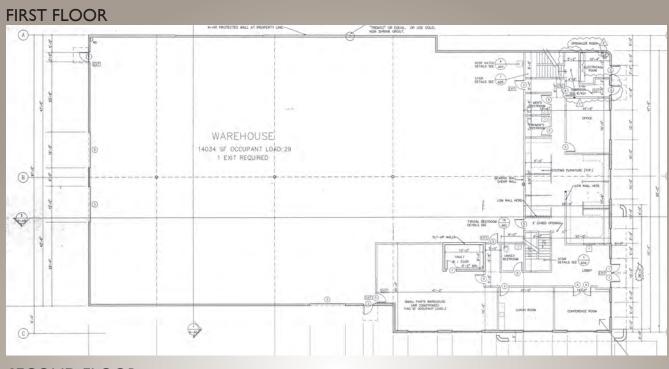

### ±19,427 SQ. FT. INDUSTRIAL BUILDING

#### 42020 WINCHESTER ROAD | TEMECULA, CA

- +/-6,062 SQ. FT. OFFICES
- 5 RESTROOMS
- 24' MINIMUM
   WAREHOUSE CLEAR
   HEIGHT
- 800 AMPS, 120/208V,
   3 PHASE ELECTRIC
- (3) 12 X 12 GL DOORS
- FENCEABLE REAR YARD
- FIRE SPRINKLERS: .33/3000"

- INSULATED WAREHOUSE CEILING
- 2" NATURAL GAS LINE STUBBED TO WAREHOUSE
- EXISTING RACKING NEGOTIABLE
- 2003 CONSTRUCTION

   PRIDE OF
   OWNERSHIP
- CALL AGENT TO SCHEDULE SHOWING

SALE PRICE

\$2,797,488 (\$144/SF)