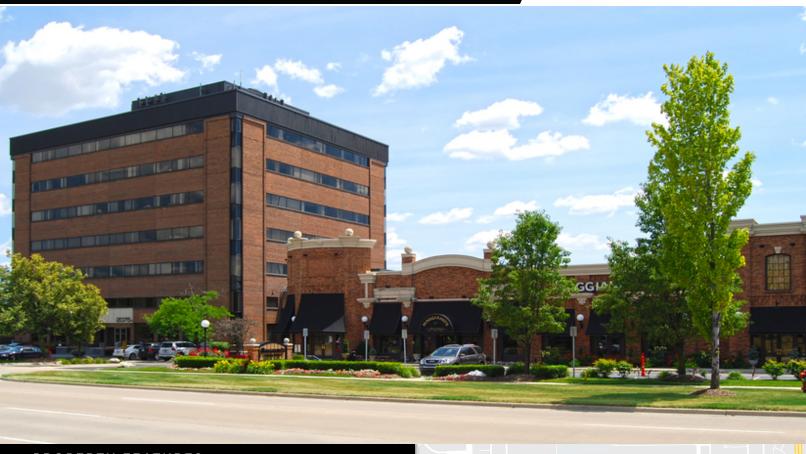

# **FOR LEASE**

TWENTY 75 OFFICE CENTER 2075 W BIG BEAVER ROAD TROY, MI 48084

## PROPERTY FEATURES:

Available SF: 956 - 6,428 SF

Lease Rate: \$18.95 SF/yr (Gross +

Electric)

Building Size: 78,542
Renovated: 2008
Zoning: Office

- 79,000 SF building with 956 SF to 6,428 SF
- Full service mid-rise office building
- Amenities include: basement storage, cafe, jeweler, restaurant and covered parking
- Easy access to I-75
- Located just east of The Somerset Collection
- Bridge to Maggiano's Restaurant next door