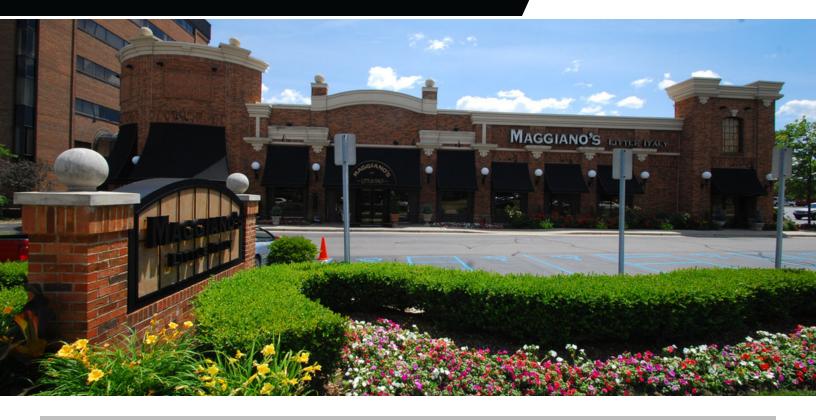

## PROPERTY FEATURES:

Available SF: 956 - 6,428 SF

Lease Rate: \$18.95 SF/yr (Gross +

Electric)

Building Size: 78,542
Renovated: 2008
Zoning: Office

- 79,000 SF building with 956 SF to 6,428 SF
- Full service mid-rise office building
- Amenities include: basement storage, cafe, jeweler, restaurant and covered parking
- Easy access to I-75
- Located just east of The Somerset Collection
- Bridge to Maggiano's Restaurant next door