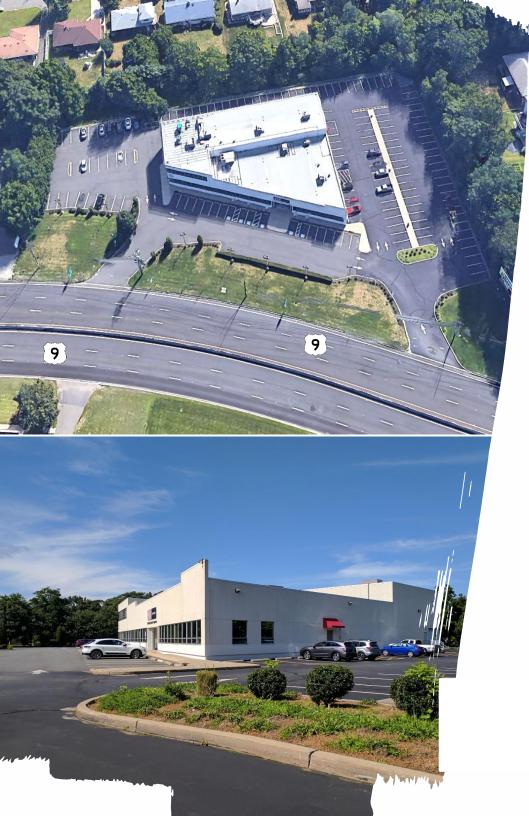

## For Sale 20,725 SF

## **Property information**

- Regional corporate offices; DCH Auto Group
- Free standing one story building with partial second story
- 3.3 acres / 173,748 sf
- Building size: 20,725 sf
- 15' ceiling height
- 171 parking spaces

## **Traffic counts**

- Route 9: 85,417 VPD
- Bordentown Avenue: 15,390 VPD
- Garden State Parkway: 87,750 VPD

955 Route 9 North **South Amboy** (Sayreville), NJ 08879

Eduardo Pena

Vice President +1 201 528 4467