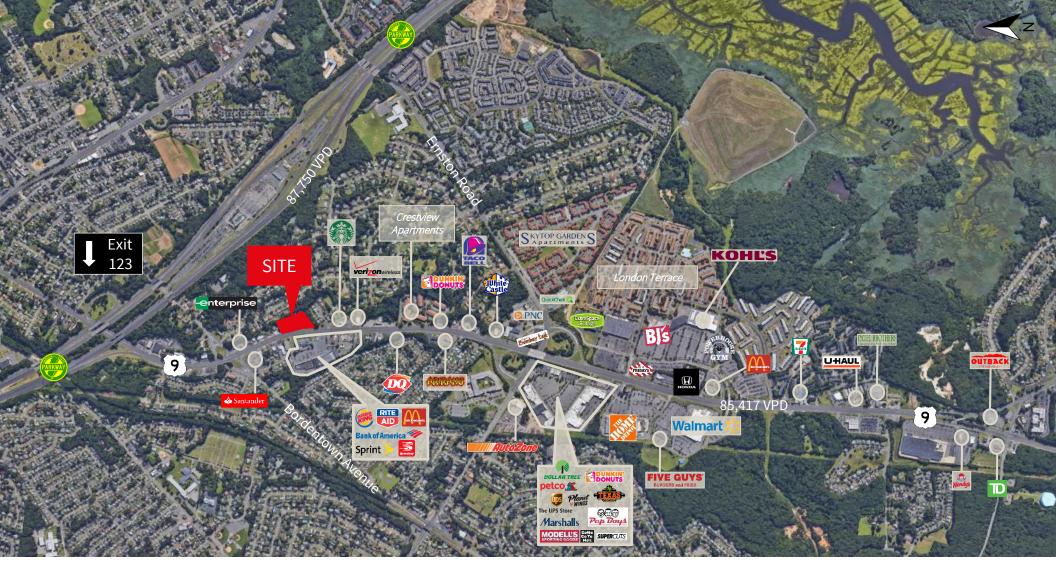

## **Traffic counts**

- Route 9: 85,417 VPD
- Bordentown Avenue: 15,390 VPD
- Garden State Parkway: 87,750 VPD

955 Route 9 North **South Amboy** (Sayreville), NJ 08879

Eduardo Pena

Vice President +1 201 528 4467