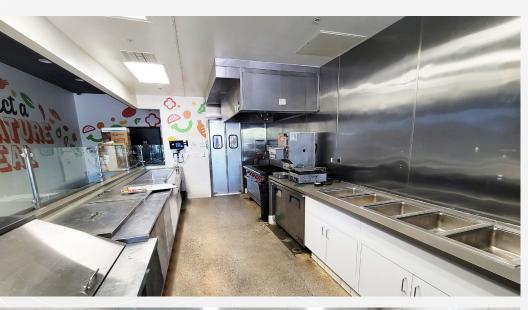

### **APPROX. 1,350 SF**

2ND GENERATION RESTAURANT

- ✓ Renovated in 2021
- ✓ Open seating floor plan, kitchen, storage, restrooms
- ✓ Fully built out kitchen, large capacity hood, walk in cooler and freezer, 3 compartment sink, storage room and more
- ✓ Large building signage facing Pico Boulevard
- ✓ Excellent visibility and co-tenancy
- √ 8 years remaining on lease term
- ✓ Lots of natural light
- ✓ Abundant parking
- ✓ Located in prime Simi Entertainment Plaza
- ✓ Currently operates a Chop it Up Salads
- ✓ Adjacent Daphne's Califonia