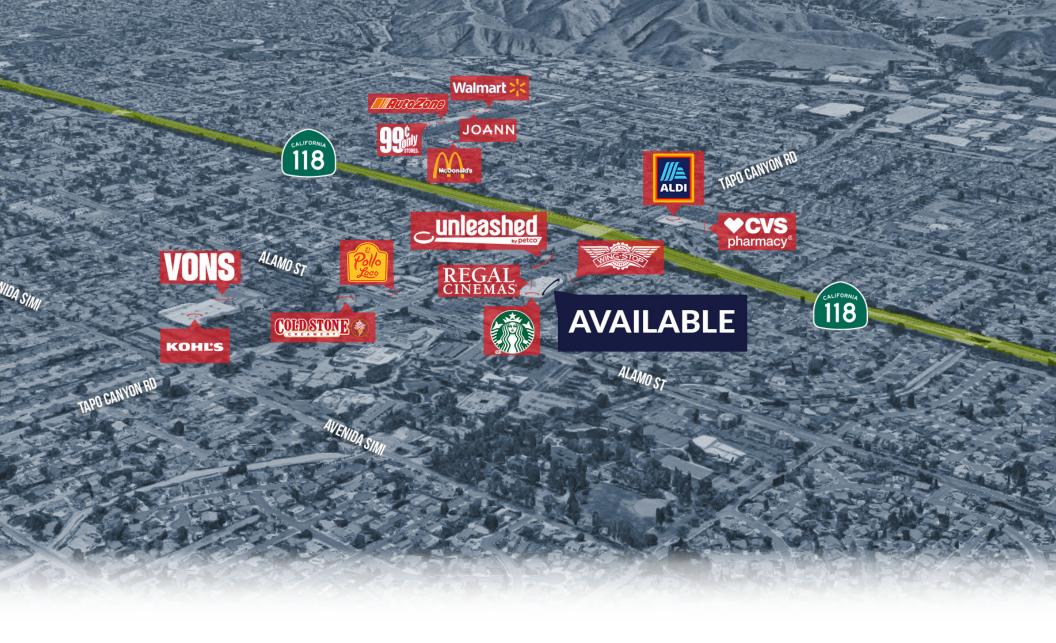

### **PROPERTY FEATURES**

COMMERCIAL REAL ESTATE the sign of a profitable property

2667 Tapo Cyn Rd, Suite D, Simi Valley, CA 93063

- ✓ Heavy day/night pedestrian and automobile traffic
- ✓ High density of commercial and office buildings in the immediate vicinity
- ✓ High residential density
- ✓ Located at the intersection of Tapo Canyon Rd and 118 fwy
- ✓ Co-Tenants: Yogurtland, Starbucks, it's Boba Time, Daphne's California Greek, Baja Fresh, East Coast Pizza Co, Panda Express, Wing Stop, Carl's Jr, TGI Fridays, Regal Imax Cinemas, Verizon, Fedex, Bank of America, Wescom Credit Union, Telesis Credit Union, Unleased by Petco, Supercuts, Kaiser Permanente Neighboring tenants include: Ventura County Credit Union, Chase Bank, El Pollo Loco, 7-Eleven
- ✓ Across from Ventura County Civic Center
- ✓ Near Schools, places of worship, financial services, restaurants, shopping, entertainment
- ✓ Adjacent to the 118 fwy