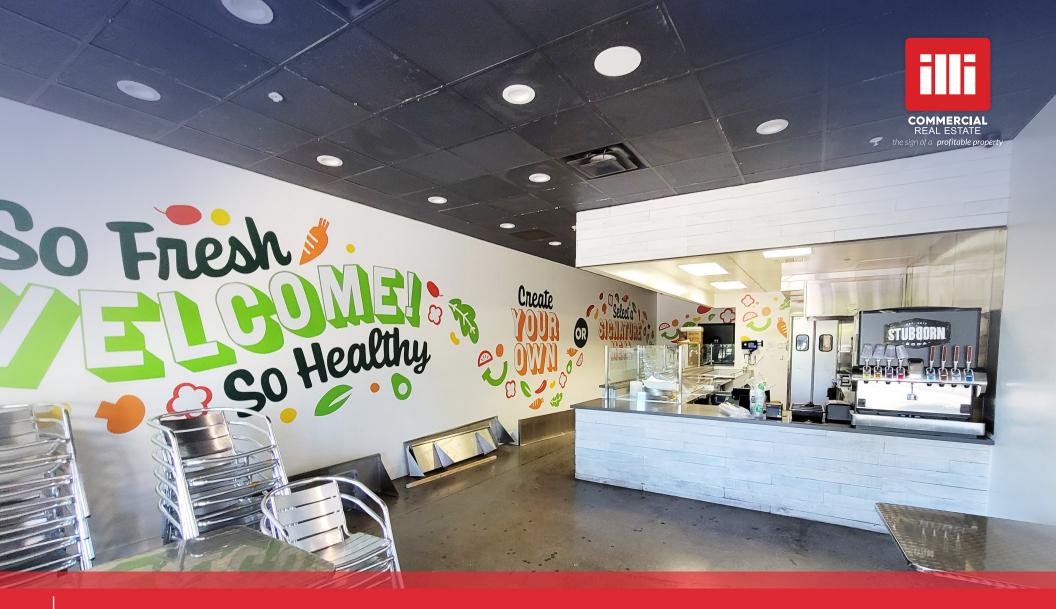

### **APPROX. 1,350 SF**

2ND GENERATION RESTAURANT

- ✓ Renovated in 2021
- ✓ Open seating floor plan, kitchen, storage, restrooms
- ✓ Fully built out kitchen, large capacity hood, walk in cooler and freezer, 3 compartment sink, storage room and more
- ✓ Large building signage facing Pico Boulevard
- ✓ Excellent visibility and co-tenancy
- √ 8 years remaining on lease term
- ✓ Lots of natural light
- ✓ Abundant parking
- ✓ Located in prime Simi Entertainment Plaza
- ✓ Currently operates a Chop it Up Salads
- ✓ Adjacent Daphne's Califonia