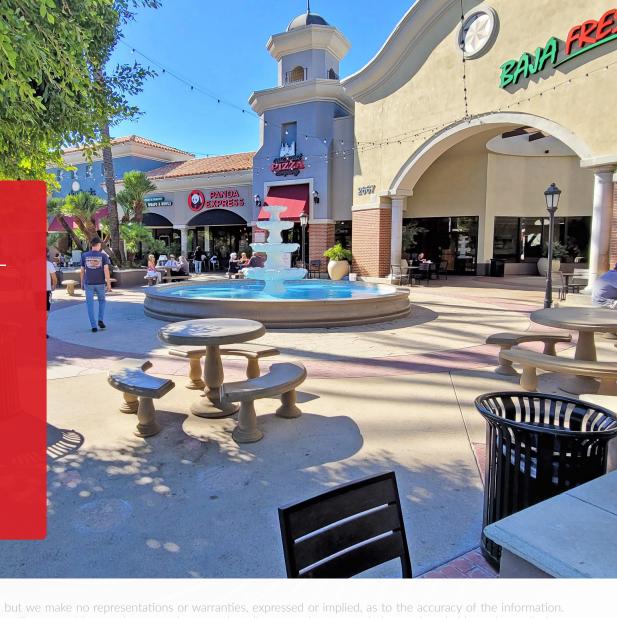

### **PROPERTY FEATURES**

COMMERCIAL REAL ESTATE the sign of a profitable property

2667 Tapo Cyn Rd, Suite D, Simi Valley, CA 93063

- ✓ Heavy day/night pedestrian and automobile traffic
- ✓ High density of commercial and office buildings in the immediate vicinity
- ✓ High residential density
- ✓ Located at the intersection of Tapo Canyon Rd and 118 fwy
- ✓ Co-Tenants: Yogurtland, Starbucks, it's Boba Time, Daphne's California Greek, Baja Fresh, East Coast Pizza Co, Panda Express, Wing Stop, Carl's Jr, TGI Fridays, Regal Imax Cinemas, Verizon, Fedex, Bank of America, Wescom Credit Union, Telesis Credit Union, Unleased by Petco, Supercuts, Kaiser Permanente Neighboring tenants include: Ventura County Credit Union, Chase Bank, El Pollo Loco, 7-Eleven
- ✓ Across from Ventura County Civic Center
- ✓ Near Schools, places of worship, financial services, restaurants, shopping, entertainment
- ✓ Adjacent to the 118 fwy