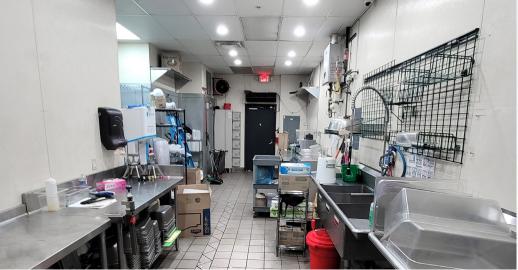

### **APPROX. 1,350 SF**

2ND GENERATION RESTAURANT

- ✓ Renovated in 2021
- ✓ Open seating floor plan, kitchen, storage, restrooms
- ✓ Fully built out kitchen, large capacity hood, walk in cooler and freezer, 3 compartment sink, storage room and more
- ✓ Large building signage facing Pico Boulevard
- ✓ Excellent visibility and co-tenancy
- √ 8 years remaining on lease term
- ✓ Lots of natural light
- ✓ Abundant parking
- ✓ Located in prime Simi Entertainment Plaza
- ✓ Currently operates a Chop it Up Salads
- ✓ Adjacent Daphne's Califonia