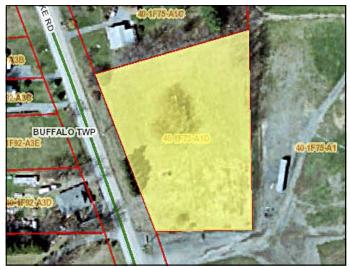

## **FOR SALE** 2 PARCELS ON N PIKE ROAD Sarver, Pennsylvania 16055

 Outstanding Development Opportunity!

- The first parcel, located at 289 N. Pike Road, is 4.24± acres and has a stone building formerly utilized as medical office and currently utilized as a residence
- Utilities on site
- + The second parcel is 2.50± acres
- + Flat! Flat! Flat!

- Both parcels border the popular Lernerville Speedway
- Located in close proximity to Route 28 on Route 356
- Parcel ID's 040-1F75-A1F4-0000 and 040-1F75-A1D-0000
- + Zoned Commercial
- + FOR SALE AT <del>\$429,500</del> **\$409,500**