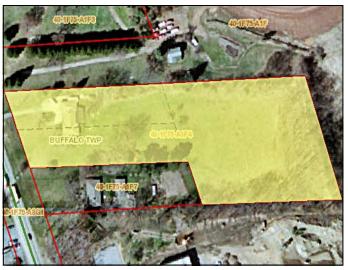

## **FOR SALE** 2 PARCELS ON N PIKE ROAD Sarver, Pennsylvania 16055

 Outstanding Development Opportunity!

- The first parcel, located at 289 N. Pike Road, is 4.24± acres and has a stone building formerly utilized as medical office and currently utilized as a residence
- Utilities on site
- + The second parcel is 2.50± acres
- + Flat! Flat! Flat!

- Both parcels border the popular Lernerville Speedway
- Located in close proximity to Route 28 on Route 356
- Parcel ID's 040-1F75-A1F4-0000 and 040-1F75-A1D-0000
- + Zoned Commercial
- + FOR SALE AT <del>\$429,500</del> **\$409,500**