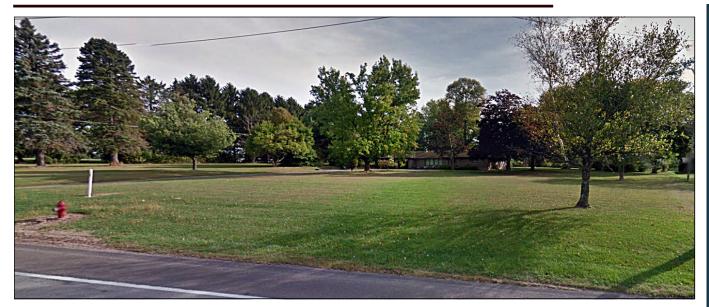

## **FOR SALE** 2 PARCELS ON N PIKE ROAD Sarver, Pennsylvania 16055

 Outstanding Development Opportunity!

- The first parcel, located at 289 N. Pike Road, is 4.24± acres and has a stone building formerly utilized as medical office and currently utilized as a residence
- Utilities on site
- + The second parcel is 2.50± acres
- + Flat! Flat! Flat!

- Both parcels border the popular Lernerville Speedway
- Located in close proximity to Route 28 on Route 356
- Parcel ID's 040-1F75-A1F4-0000 and 040-1F75-A1D-0000
- + Zoned Commercial
- + FOR SALE AT <del>\$429,500</del> **\$409,500**