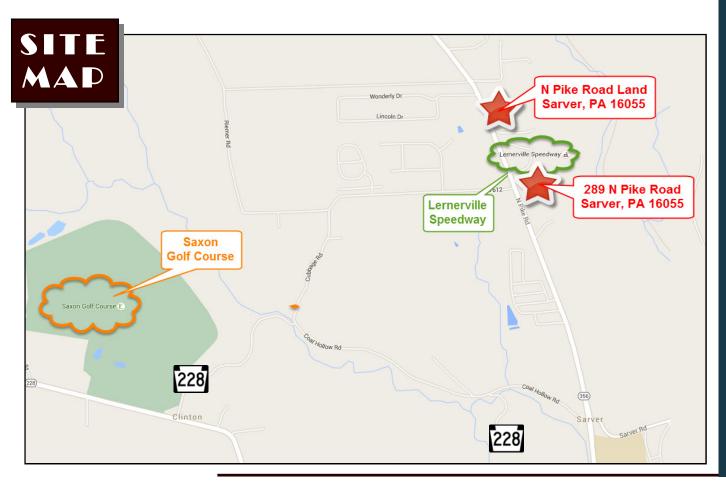

## **FOR SALE** 2 PARCELS ON N PIKE ROAD Sarver, Pennsylvania 16055

 Outstanding Development Opportunity!

- The first parcel, located at 289 N. Pike Road, is 4.24± acres and has a stone building formerly utilized as medical office and currently utilized as a residence
- Utilities on site
- + The second parcel is 2.50± acres
- + Flat! Flat! Flat!

- Both parcels border the popular Lernerville Speedway
- Located in close proximity to Route 28 on Route 356
- Parcel ID's 040-1F75-A1F4-0000 and 040-1F75-A1D-0000
- + Zoned Commercial
- + FOR SALE AT <del>\$429,500</del> **\$409,500**