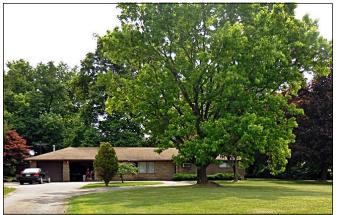

## **FOR SALE** 2 PARCELS ON N PIKE ROAD Sarver, Pennsylvania 16055

 Outstanding Development Opportunity!

- The first parcel, located at 289 N. Pike Road, is 4.24± acres and has a stone building formerly utilized as medical office and currently utilized as a residence
- Utilities on site
- + The second parcel is 2.50± acres
- + Flat! Flat! Flat!