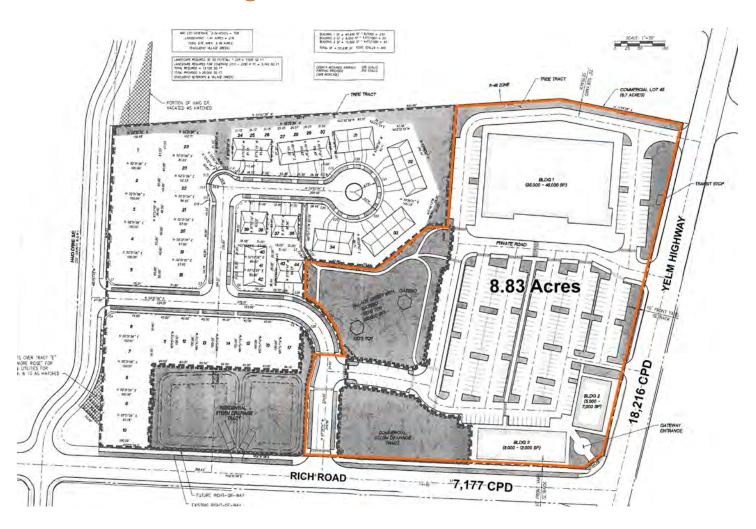

### **Features**

\$3.8 million, 8.83 acres

Master plan approved for up to 65,000 SF retail

Signalized intersection at major arterials

Flat, ready to build site in fast growing area

| DEMOGRAPHICS  |          |          |          |
|---------------|----------|----------|----------|
|               | 1 mile   | 3 miles  | 5 miles  |
| Population    | 6,331    | 62,654   | 130,002  |
| Med HH Income | \$85,370 | \$63,543 | \$59,553 |