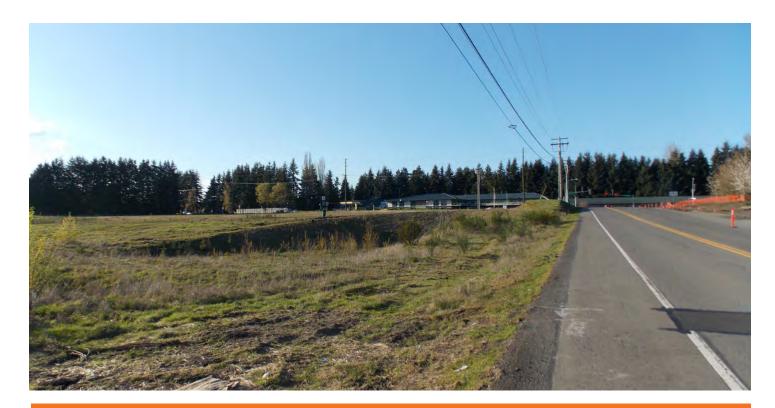

### **Features**

\$3.8 million, 8.83 acres

Master plan approved for up to 65,000 SF retail

Signalized intersection at major arterials

Flat, ready to build site in fast growing area

| DEMOGRAPHICS  |          |          |          |
|---------------|----------|----------|----------|
|               | 1 mile   | 3 miles  | 5 miles  |
| Population    | 6,331    | 62,654   | 130,002  |
| Med HH Income | \$85,370 | \$63,543 | \$59,553 |