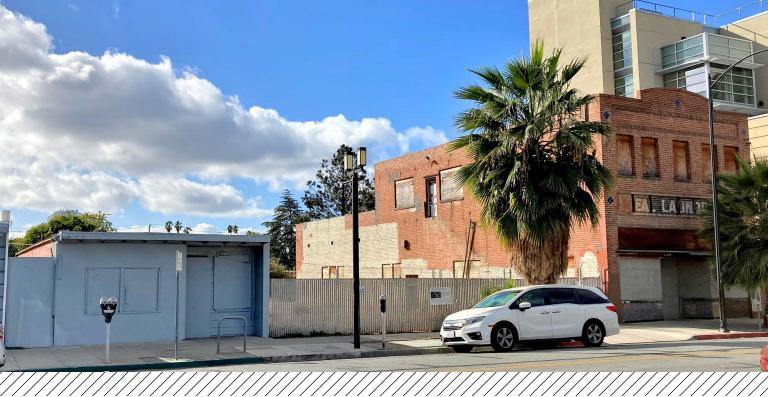

## Area

Unique  $\pm 5,000$  SF, 2 Story Brick Façade Building with 20 Foot Ceilings and  $\pm 1,570$  SF Single Story Building

Three Contiguous Parcels Totaling  $\pm 14,723$  SF or  $\pm 0.34$  acres

# **Property Highlights**

- Potential Mixed Use Residential and Commercial Conversion
- Includes Two Existing Buildings
- Heart of Iconic Japantown
- Adjacent to New 518-Unit Apartment Complex that also Includes ±17,000 SF of Street-Level Retail and Community Park
- Minutes from Downtown San Jose and all Major Highways
- Across the Street from Community Park and Japantown Square