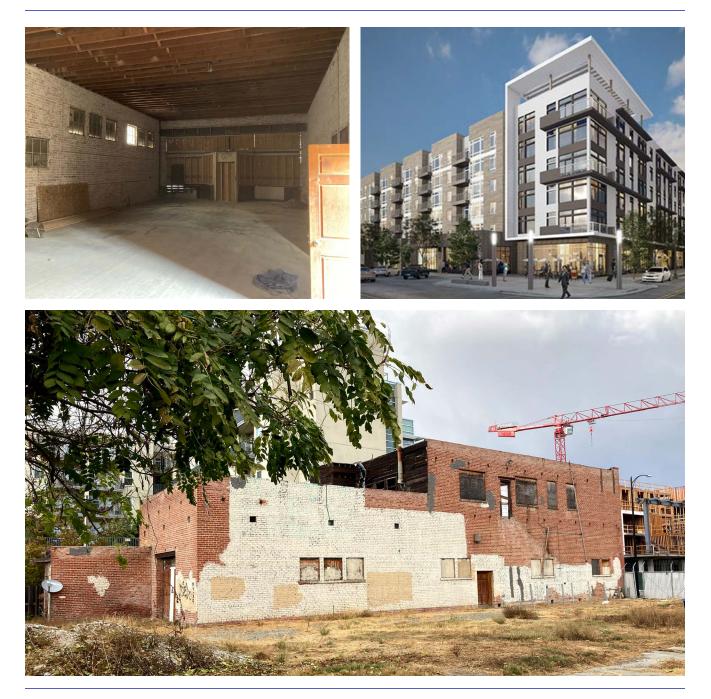

## Area

Unique  $\pm 5,000$  SF, 2 Story Brick Façade Building with 20 Foot Ceilings and  $\pm 1,570$  SF Single Story Building

Three Contiguous Parcels Totaling  $\pm 14,723$  SF or  $\pm 0.34$  acres

# **Property Highlights**

- Potential Mixed Use Residential and Commercial Conversion
- Includes Two Existing Buildings
- Heart of Iconic Japantown
- Adjacent to New 518-Unit Apartment Complex that also Includes ±17,000 SF of Street-Level Retail and Community Park
- Minutes from Downtown San Jose and all Major Highways
- Across the Street from Community Park and Japantown Square