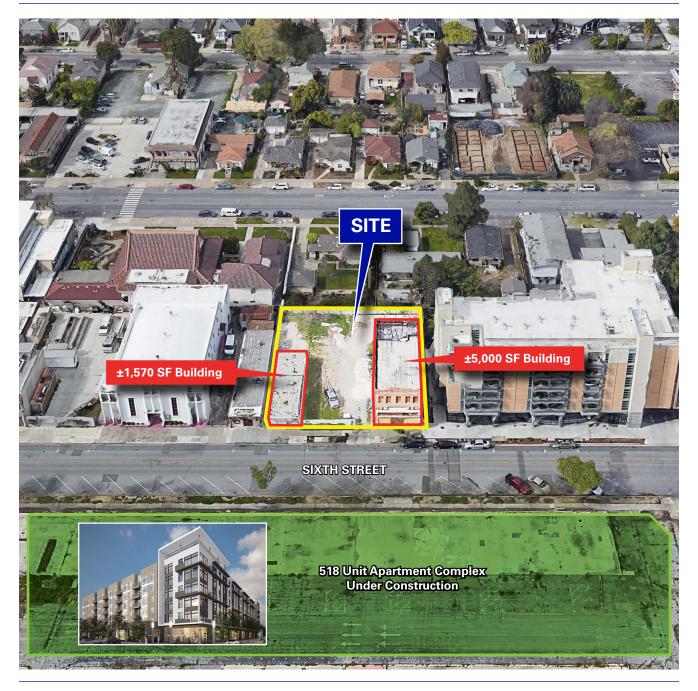

## Area

Unique  $\pm 5,000$  SF, 2 Story Brick Façade Building with 20 Foot Ceilings and  $\pm 1,570$  SF Single Story Building

Three Contiguous Parcels Totaling  $\pm 14,723$  SF or  $\pm 0.34$  acres

# **Property Highlights**

- Potential Mixed Use Residential and Commercial Conversion
- Includes Two Existing Buildings
- Heart of Iconic Japantown
- Adjacent to New 518-Unit Apartment Complex that also Includes ±17,000 SF of Street-Level Retail and Community Park
- Minutes from Downtown San Jose and all Major Highways
- Across the Street from Community Park and Japantown Square