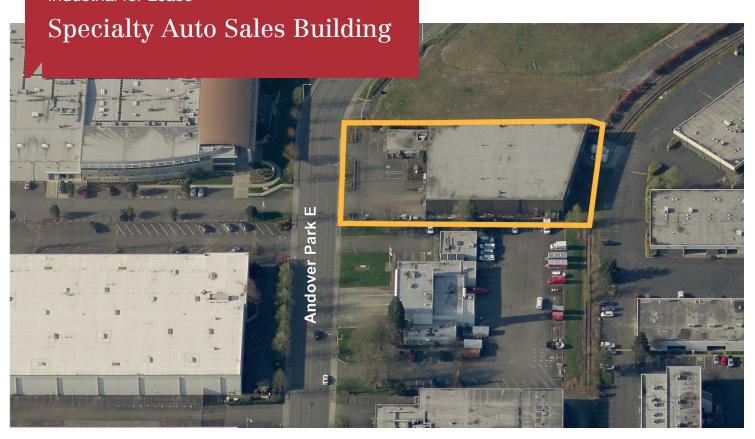

## **Specialty Auto Sales Building**

410 Andover Park East, Tukwila, WA 98188

- 27,500 SF total (1,750 SF office)
- 2 DH & 1 GL door
- 18' clear height
- Exposure on Andover Park E
- Less than 1 mile from Westfield Shopping Center
- Easy access to I-5, I-405 & Hwy 167
- Fully sprinklered
- Excellent building signage
- Extensive remodeling planned
- Available July 1, 2018
- Lease rate: \$0.65 PSF, blended