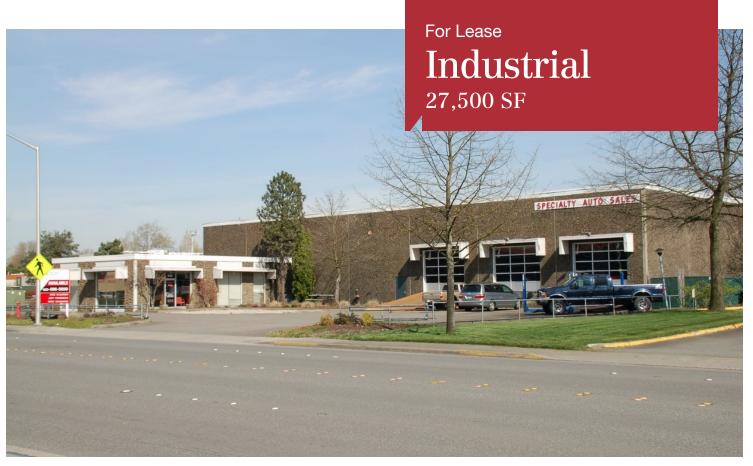

## **Specialty Auto Sales Building**

410 Andover Park East, Tukwila, WA 98188

- 27,500 SF total (1,750 SF office)
- 2 DH & 1 GL door
- 18' clear height
- Exposure on Andover Park E
- Less than 1 mile from Westfield Shopping Center
- Easy access to I-5, I-405 & Hwy 167
- Fully sprinklered
- Excellent building signage
- Extensive remodeling planned
- Available July 1, 2018
- Lease rate: \$0.65 PSF, blended