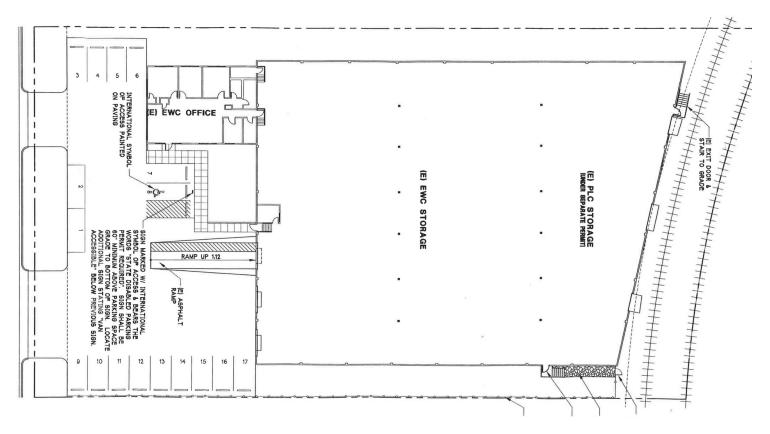

## **Specialty Auto Sales Building**

410 Andover Park East, Tukwila, WA 98188

- 27,500 SF total (1,750 SF office)
- 2 DH & 1 GL door
- 18' clear height
- Exposure on Andover Park E
- Less than 1 mile from Westfield Shopping Center
- Easy access to I-5, I-405 & Hwy 167
- Fully sprinklered
- Excellent building signage
- Extensive remodeling planned
- Available July 1, 2018
- Lease rate: \$0.65 PSF, blended